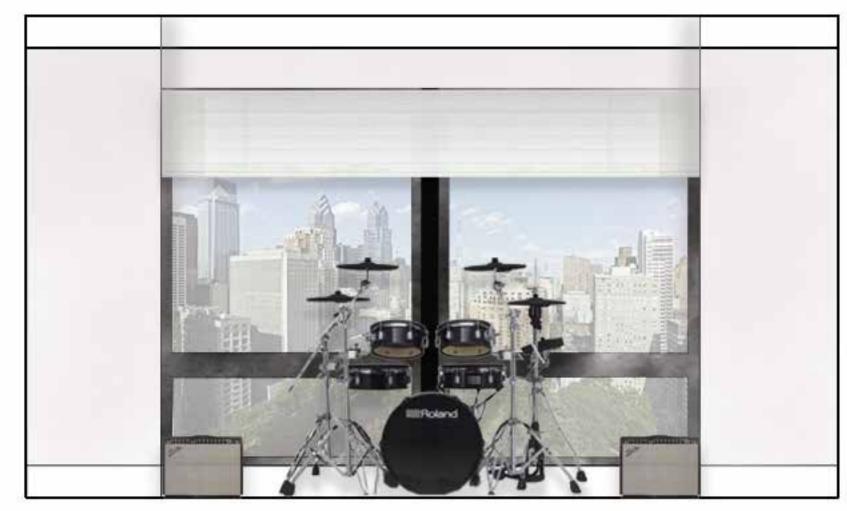

Jimmy Page Telecaster Electric Guitar Natural FENDER

EAST ELEVATION

Savion Sconce ARTERIORS

65" Reverb Amp FENDER

Jerry Garcia "Tiger" Guitar DOUG IRWIN

Standing Studio Upright Piano - Model 1098 STEINWAY

Electric Drum Set ROLAND V-DRUMS