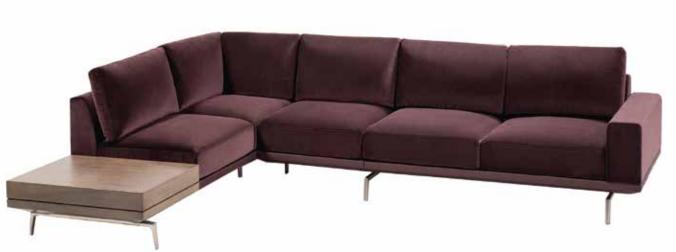

18th Century Spanish Doors ANTIQUE

Felicity Wall Sconce CURREY & COMPANY

Raindrops Wall Sculpture in Brass CURTIS JERE

Playa Sectional HOLLY HUNT

Large Architectural Cocktail Table MODERN HISTORY

Jute Naturals Lucia JAIPUR RUGS, INC.