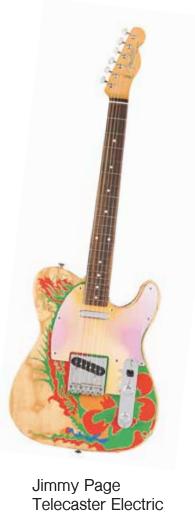

Jimmy Page Telecaster Electric Guitar Natural FENDER

EAST ELEVATION

Savion Sconce ARTERIORS

65" Reverb Amp FENDER

Jerry Garcia "Tiger" Guitar DOUG IRWIN

Standing Studio Upright Piano - Model 1098 STEINWAY

Electric Drum Set ROLAND V-DRUMS