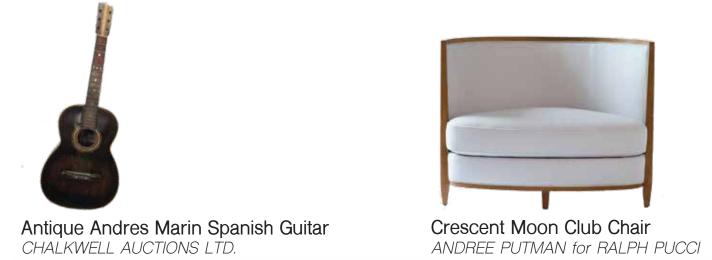

## JENNIFER SANDORA/INTR 632/FALL 2020

WEST ELEVATION

NORTH ELEVATION

Special Semi-Hollowbody Electric Faded Whale Blue Guitar PAUL REED SMITH

1959 Heavy Relic Stratocaster Limited Edition Electric Guitar Aged Sherwood Green Metallic FENDER