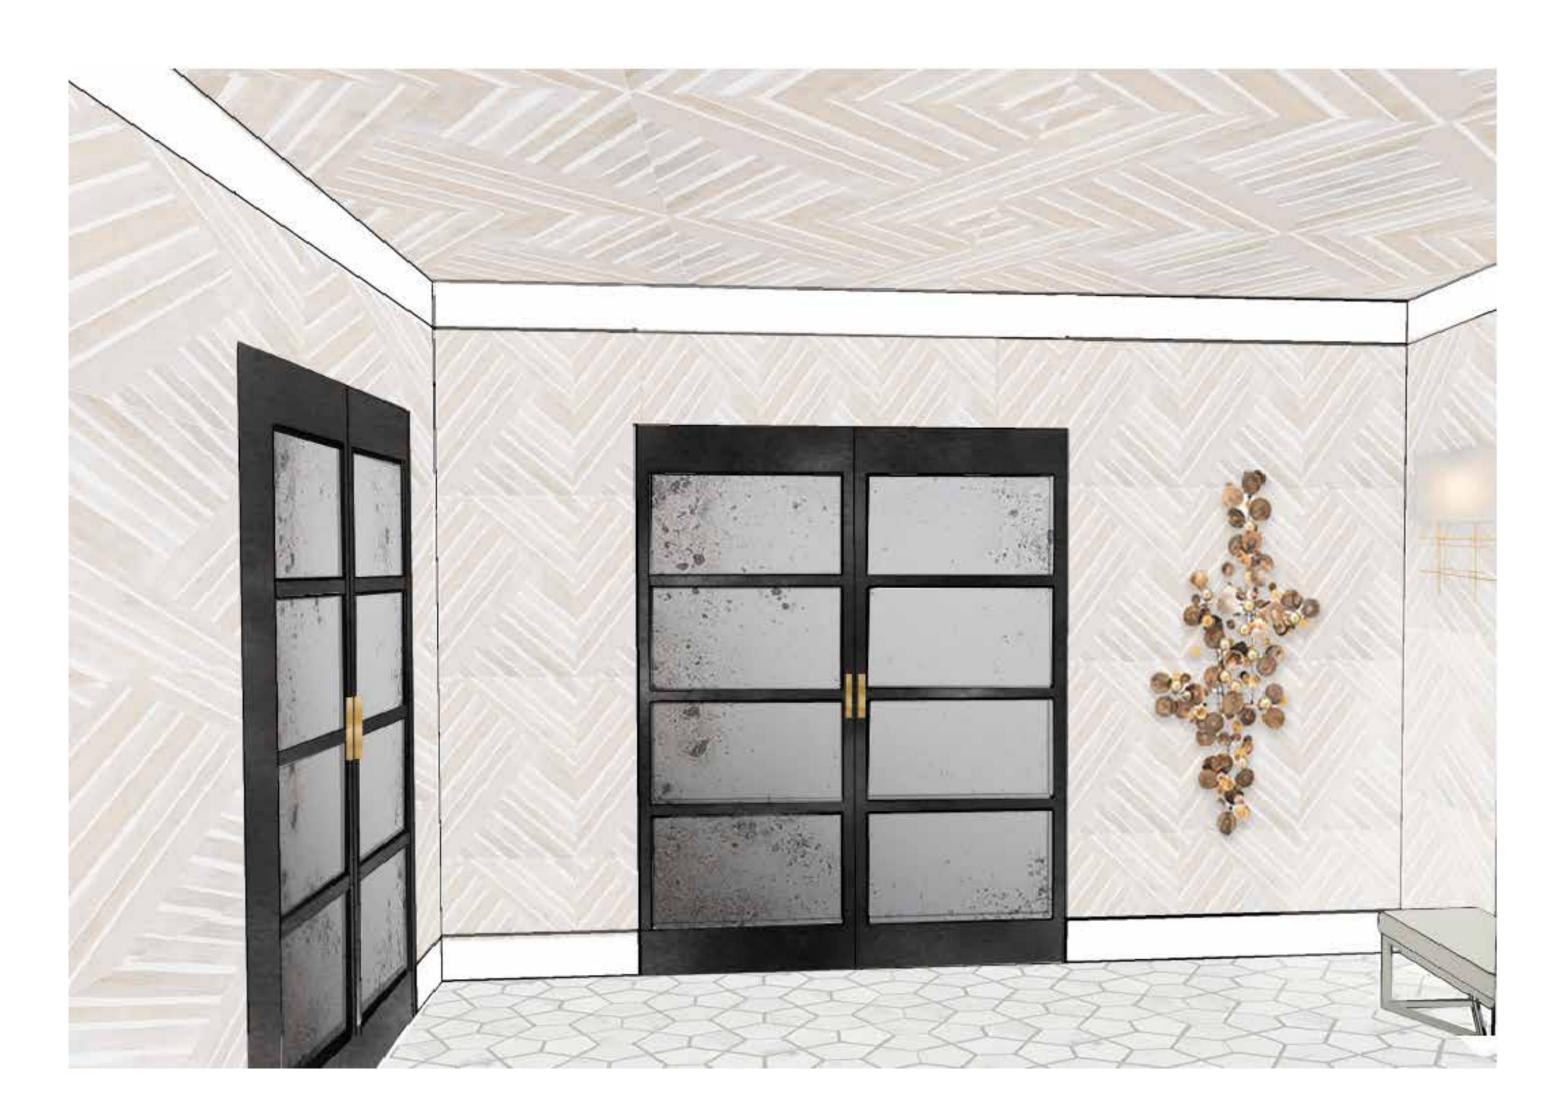

18th Century Spanish Doors ANTIQUE

Felicity Wall Sconce CURREY & COMPANY

Raindrops Wall Sculpture in Brass CURTIS JERE

Playa Sectional HOLLY HUNT

Large Architectural Cocktail Table MODERN HISTORY

Jute Naturals Lucia JAIPUR RUGS, INC.