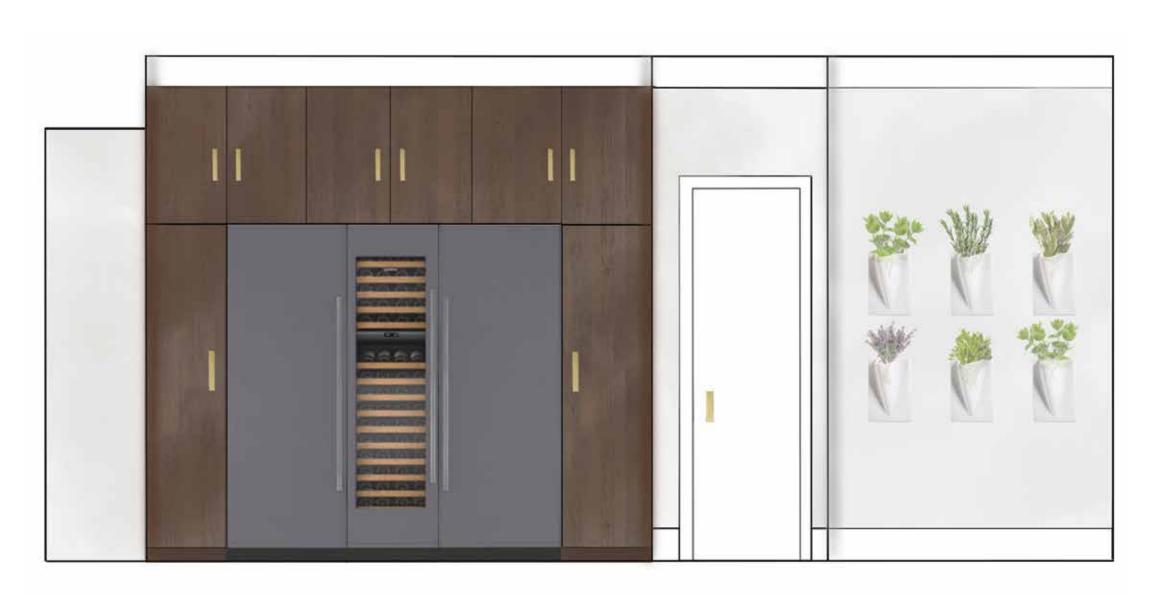

## SCALE 1/2"=1'-0

EAST ELEVATION

NORTH ELEVATION

SOUTH ELEVATION

NORTH ISLAND ELEVATION

SOUTH ISLAND ELEVATION

SUB-ZERO
30" Designer
Column
Refrigerator

SUB-ZERO
30" Designer
Column Freezer
with Ice Maker

SUB-ZERO
24"
Undercounter
Refrigerator

COVE 24" Dishwasher

with Water

Softener

WOLF
24" Transitional
Drawer Microwave

WOLF 60" Dual Fuel Range - 6 Burners and Infrared Dual Griddle

PERIGOLD

Diaw 26" Counter Stool
for Kitchen Island