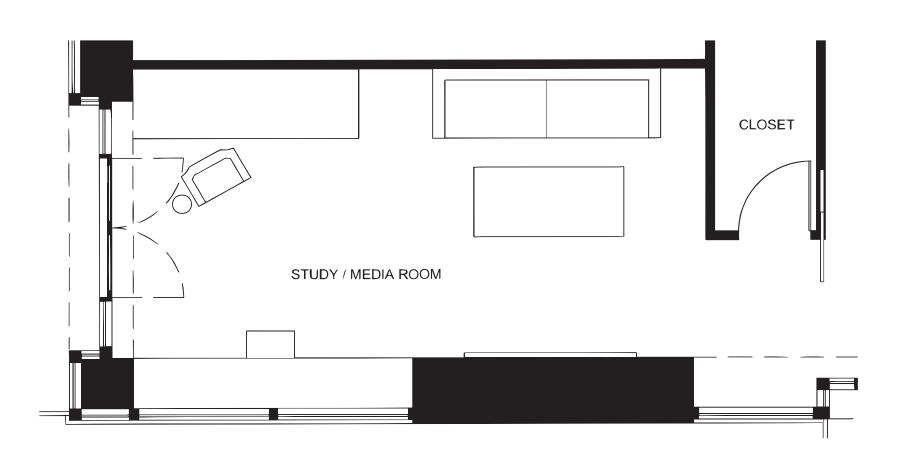

## JENNIFER SANDORA/INTR 632/FALL 2020

WEST ELEVATION

NORTH ELEVATION

Special Semi-Hollowbody Electric Faded Whale Blue Guitar PAUL REED SMITH

1959 Heavy Relic Stratocaster Limited Edition Electric Guitar Aged Sherwood Green Metallic FENDER

Jimmy Page Telecaster Electric Guitar Natural FENDER

EAST ELEVATION

Savion Sconce ARTERIORS

65" Reverb Amp FENDER

Jerry Garcia "Tiger" Guitar DOUG IRWIN

Standing Studio Upright Piano - Model 1098 STEINWAY

Electric Drum Set ROLAND V-DRUMS