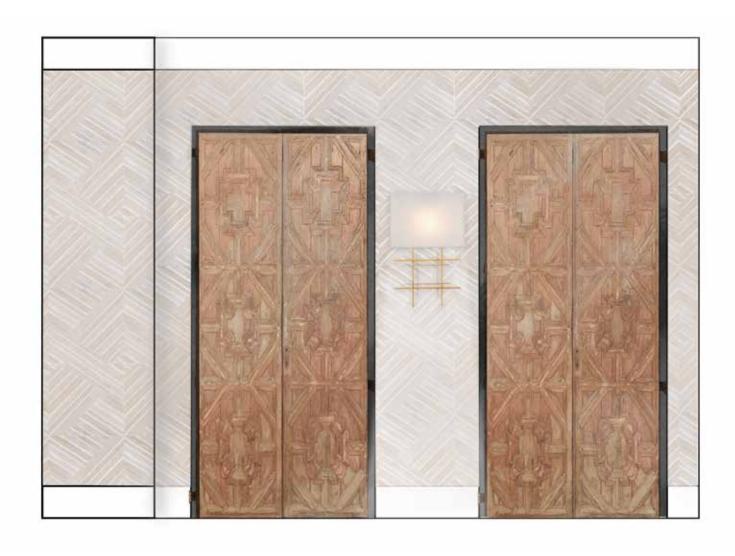

18th Century Spanish Doors ANTIQUE

Felicity Wall Sconce CURREY & COMPANY

Raindrops Wall Sculpture in Brass CURTIS JERE

Playa Sectional HOLLY HUNT

Large Architectural Cocktail Table MODERN HISTORY

Jute Naturals Lucia JAIPUR RUGS, INC.