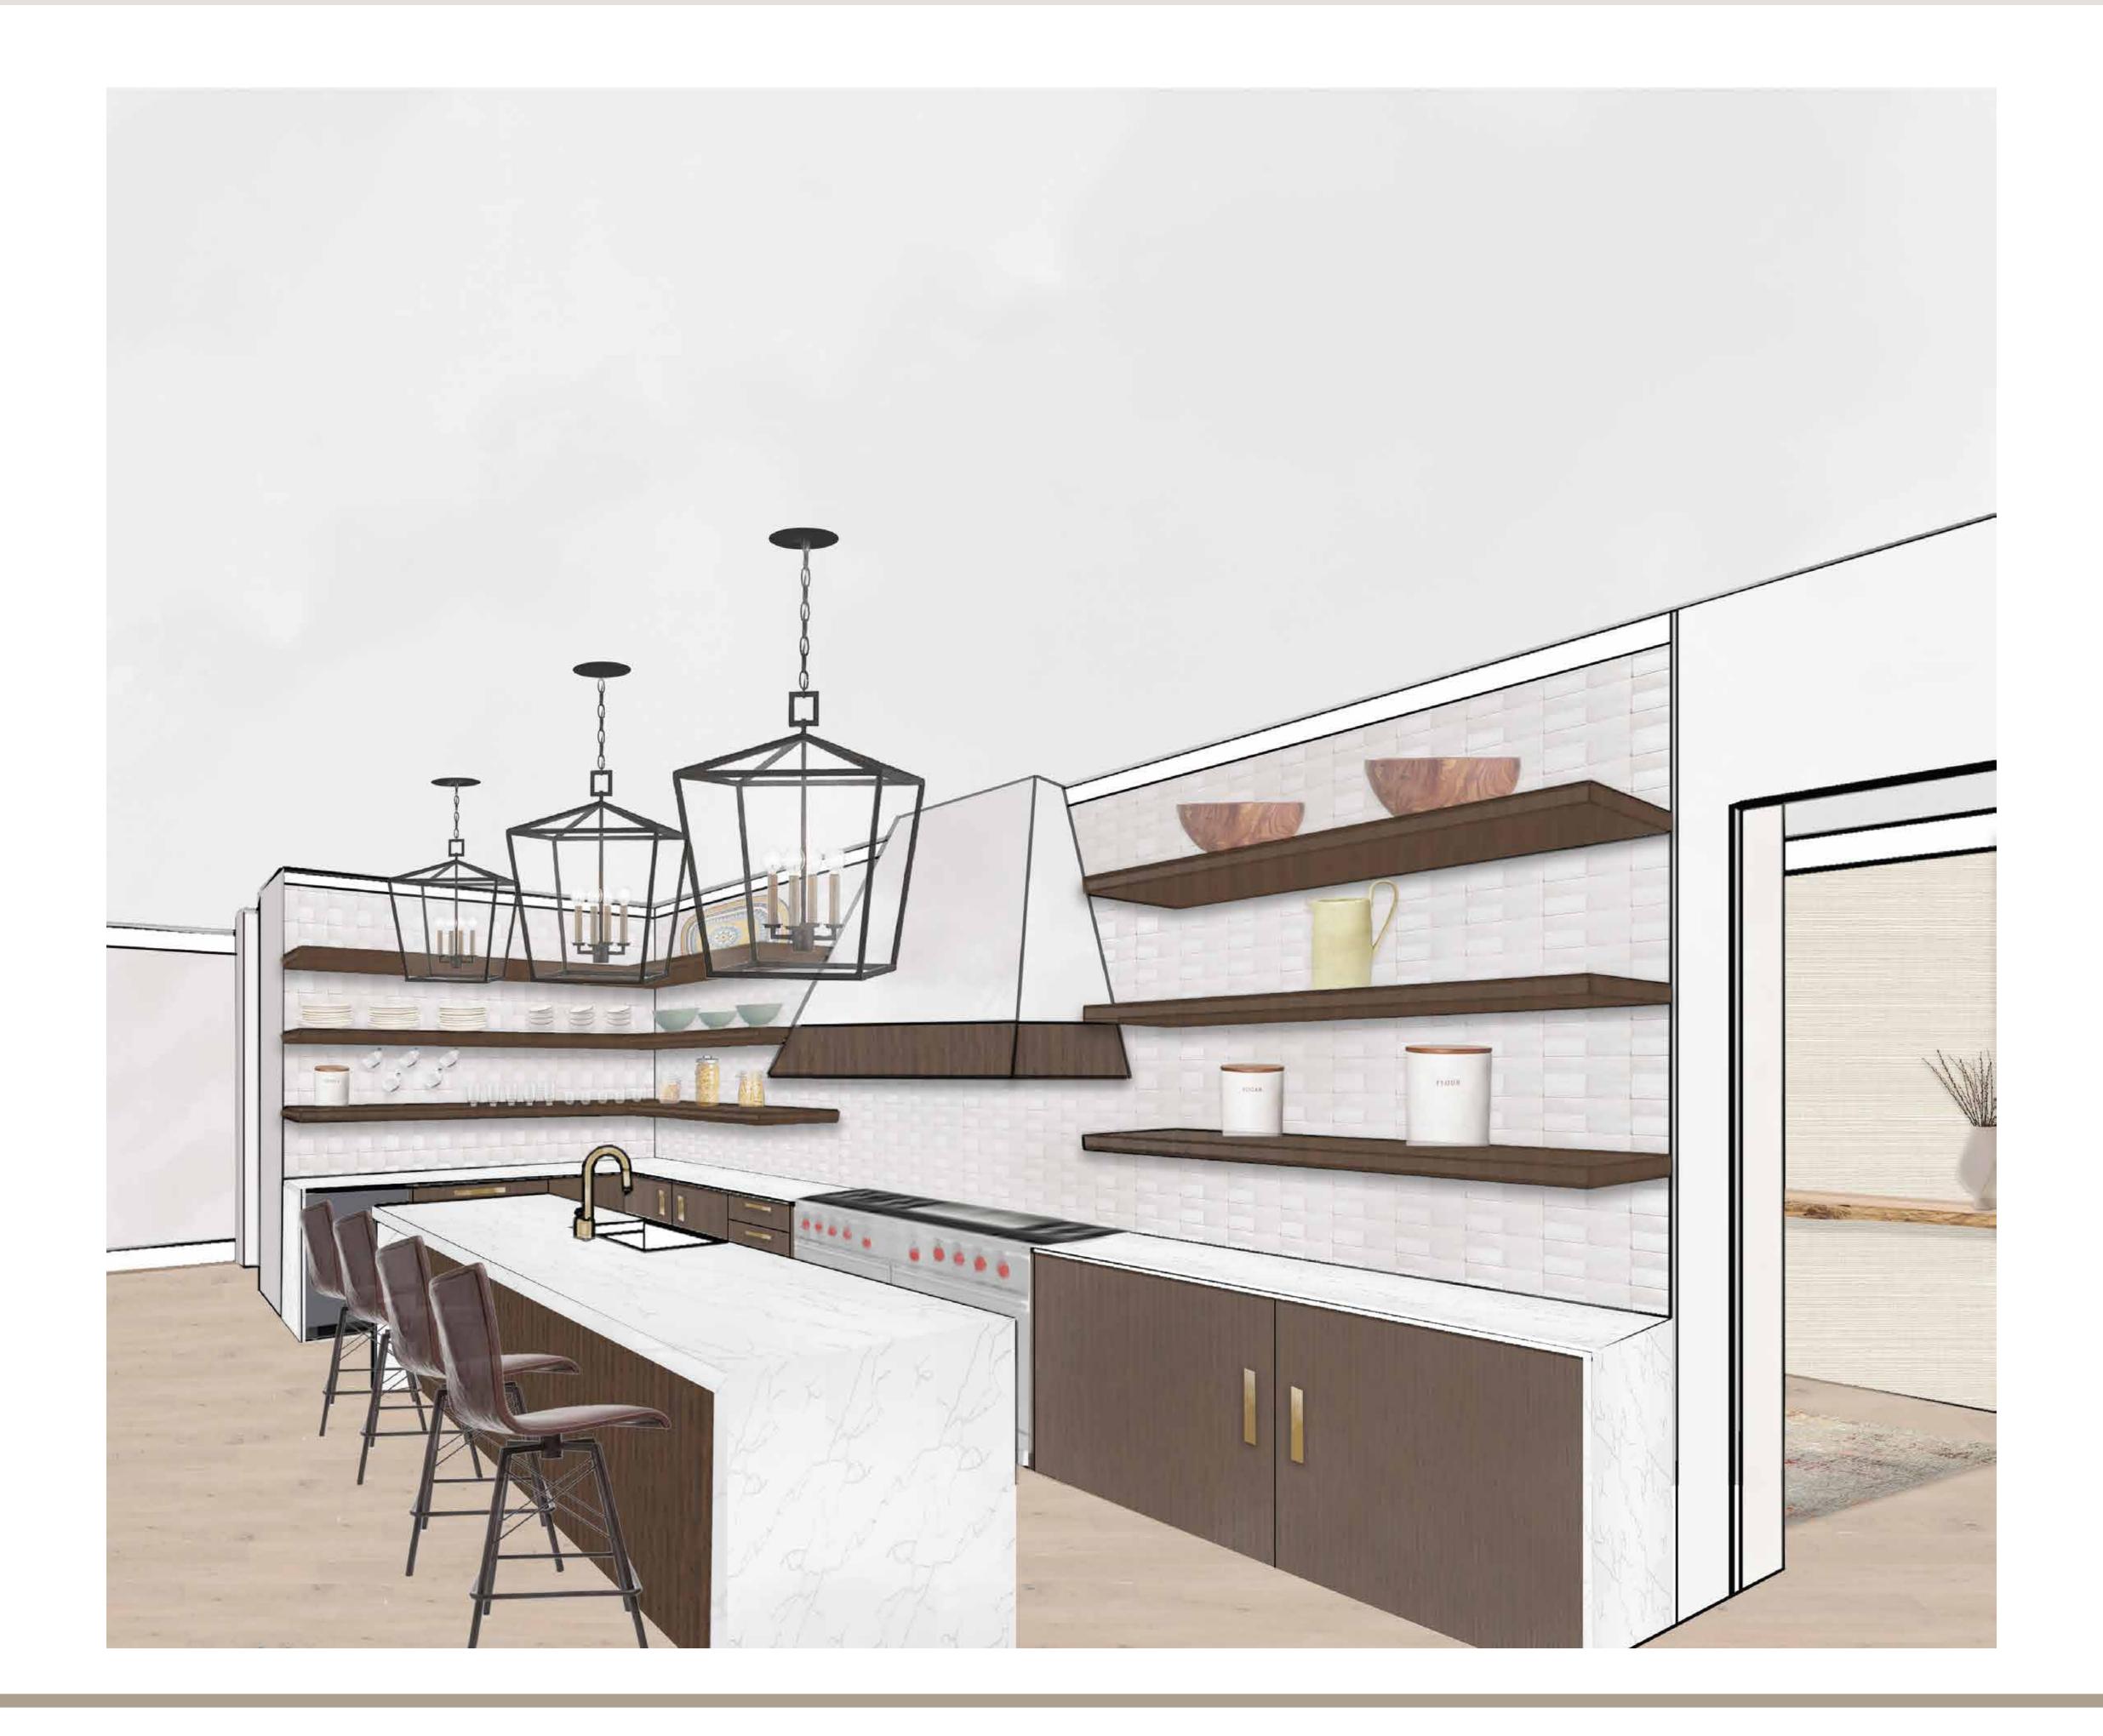

Tulip Sculptural Vase ERIC SCHMIDT for Ralph Pucci

Live Edge Wooden Slab Countertop HURRICANE WOODWORK

JENNIFER SANDORA/INTR 632/FALL 2020

SUB-ZERO
24"
Undercounter
Refrigerator

COVE 24" Dishwasher

with Water

Softener

WOLF
24" Transitional
Drawer Microwave

WOLF 60" Dual Fuel Range - 6 Burners and Infrared Dual Griddle

PERIGOLD

Diaw 26" Counter Stool
for Kitchen Island

CURRY & COMPANY

Denison Black Small Lantern

HANDMADE
Ceramic Wall Vase