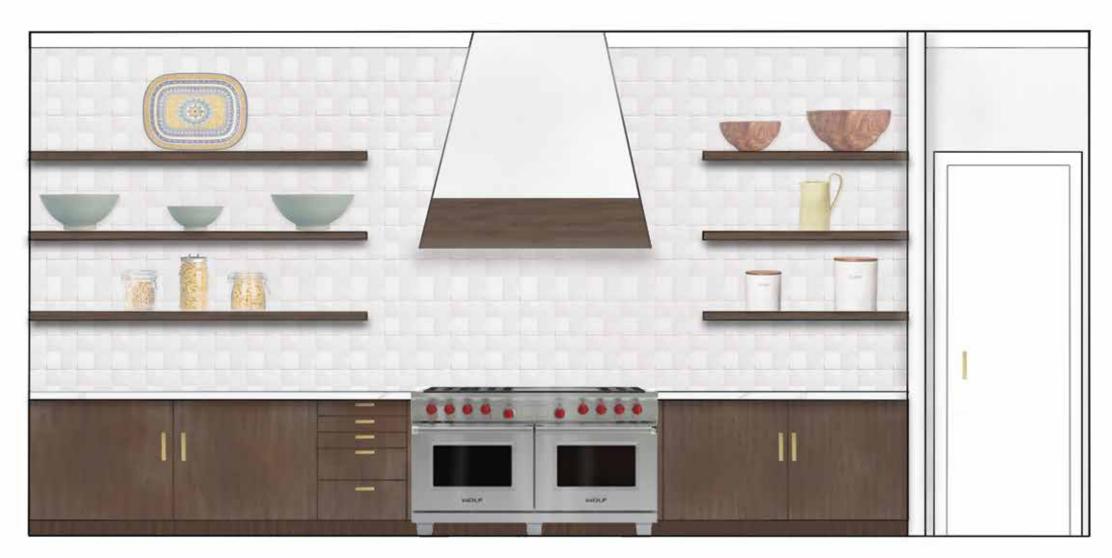

## SCALE 1/2"=1'-0

EAST ELEVATION

NORTH ELEVATION

SOUTH ELEVATION

NORTH ISLAND ELEVATION

SOUTH ISLAND ELEVATION

SUB-ZERO
30" Designer
Column
Refrigerator

SUB-ZERO
30" Designer
Column Freezer
with Ice Maker

SUB-ZERO
24"
Undercounter
Refrigerator

COVE 24" Dishwasher

with Water

Softener

WOLF
24" Transitional
Drawer Microwave

WOLF 60" Dual Fuel Range - 6 Burners and Infrared Dual Griddle

PERIGOLD

Diaw 26" Counter Stool
for Kitchen Island