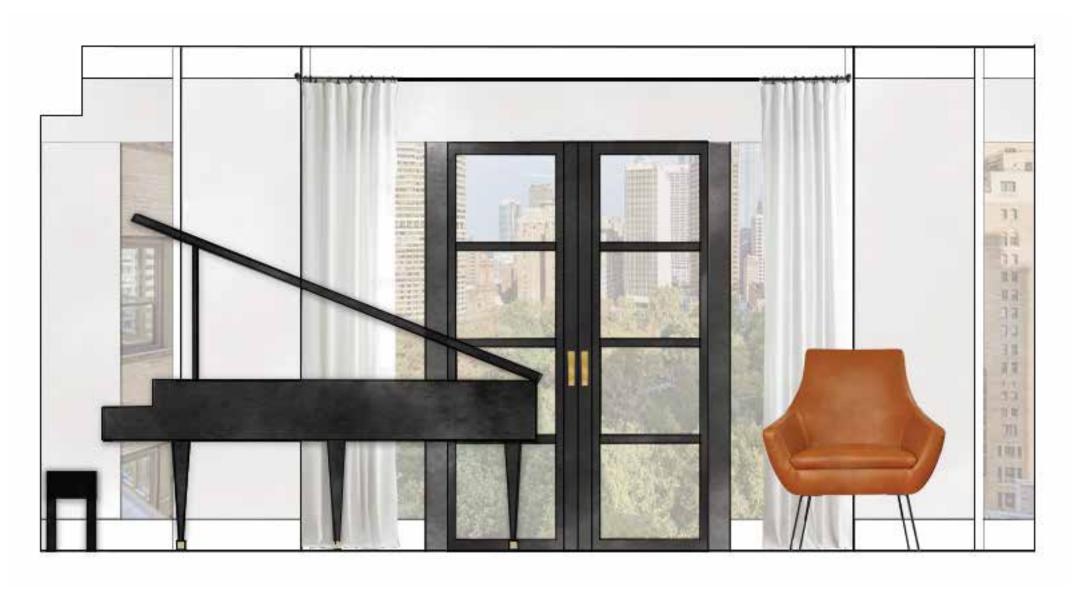

EAST ELEVATION

SOUTH ELEVATION

1980's Post Modern Plaster Side Table CHAIRISH

Safar Jidar n 7, 2007 NOUREDDINE DAIFALLAH Concert Grand Piano STEINWAY & SONS

JENNIFER SANDORA/INTR 632/FALL 2020