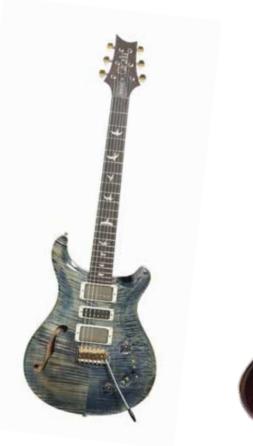

## JENNIFER SANDORA/INTR 632/FALL 2020

WEST ELEVATION

NORTH ELEVATION

Special Semi-Hollowbody Electric Faded Whale Blue Guitar PAUL REED SMITH

1959 Heavy Relic Stratocaster Limited Edition Electric Guitar Aged Sherwood Green Metallic FENDER