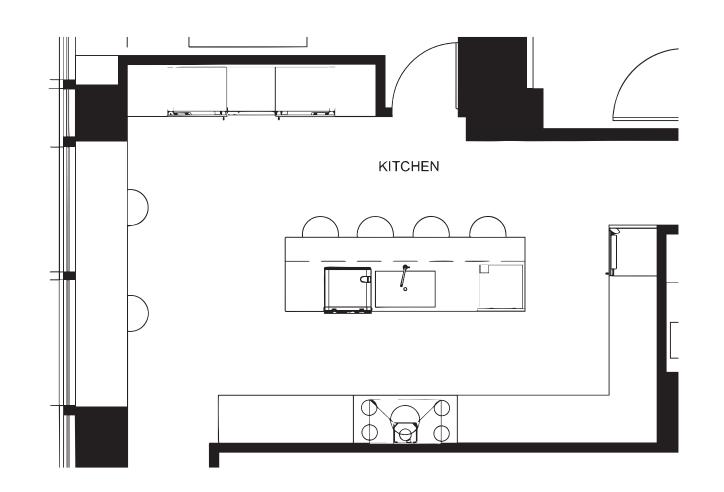

## SCALE 1/2"=1'-0

EAST ELEVATION

NORTH ELEVATION

SOUTH ELEVATION

NORTH ISLAND ELEVATION

SOUTH ISLAND ELEVATION

SUB-ZERO
30" Designer
Column
Refrigerator

SUB-ZERO
30" Designer
Column Freezer
with Ice Maker

SUB-ZERO
24"
Undercounter
Refrigerator

COVE 24" Dishwasher

with Water

Softener

WOLF
24" Transitional
Drawer Microwave

WOLF 60" Dual Fuel Range - 6 Burners and Infrared Dual Griddle

PERIGOLD

Diaw 26" Counter Stool
for Kitchen Island