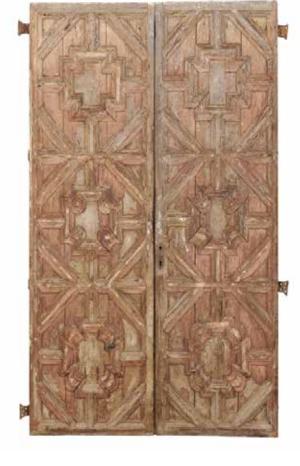

18th Century Spanish Doors ANTIQUE

Felicity Wall Sconce CURREY & COMPANY

Raindrops Wall Sculpture in Brass CURTIS JERE

Playa Sectional HOLLY HUNT

Large Architectural Cocktail Table MODERN HISTORY

Jute Naturals Lucia JAIPUR RUGS, INC.