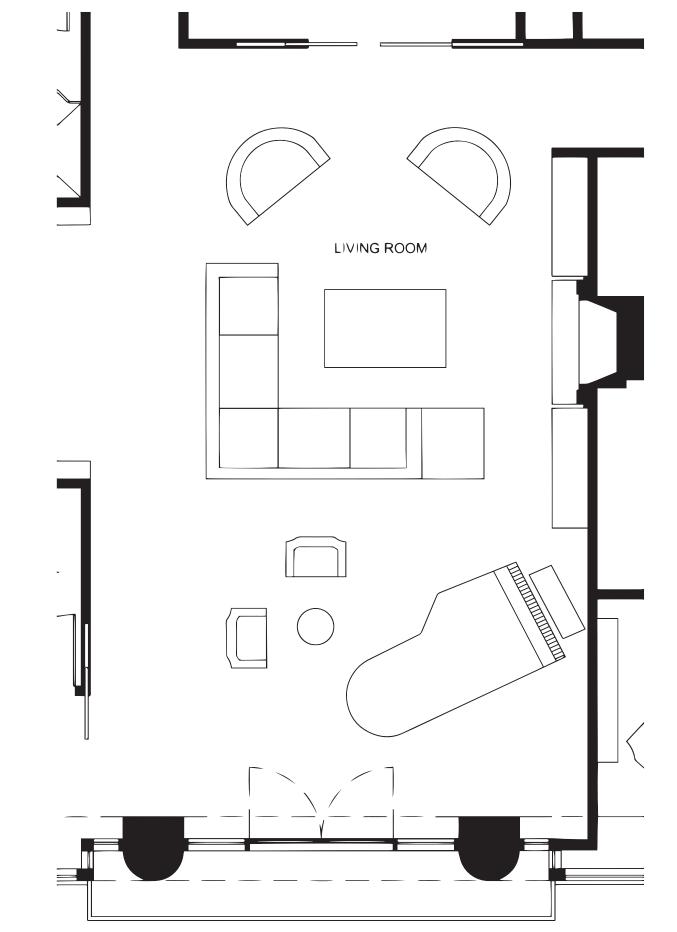

ral color palette, and clean, graceful lines throughout the overall design.

### DESIGNERS OF INFLUENCE



Victoria Hagan



## JENNIFER SANDORA/INTR 632/FALL 2020







SOUTH ELEVATION



NORTH ELEVATION



EAST ELEVATION



WEST ELEVATION



Creekside Table/Bench
CURRY & COMPANY



1412 Antique white/gold wall, Abstract, 21st Century, Acrilyc 2020 ROGER KOENIG



18th Century Spanish Doors ANTIQUE



Felicity Wall Sconce CURREY & COMPANY



Raindrops Wall Sculpture in Brass CURTIS JERE











Playa Sectional HOLLY HUNT





Large Architectural Cocktail Table MODERN HISTORY





Jute Naturals Lucia JAIPUR RUGS, INC.



EAST ELEVATION



SOUTH ELEVATION



1980's Post Modern Plaster Side Table CHAIRISH



Safar Jidar n 7, 2007 NOUREDDINE DAIFALLAH Concert Grand Piano STEINWAY & SONS



JENNIFER SANDORA/INTR 632/FALL 2020

# SCALE 1/2"=1'-0







Colorful Life, 2020 VIKTORIA GANHAO



Rodeo Bar Stool BURKE DECOR









NORTH ELEVATION



SOUTH ELEVATION



Beacon Collection/BU-02 Natural LOLOI RUGS



Plinthe Table Low BURKE DECOR









SOUTH ELEVATION



Uvenuti - Wool and Bamboo Silk Hand Knotted Rug JAIPUR RUGS, INC



WEST ELEVATION



Untitled 1 Noureddine Daifallah



Ryder Barstool VANGUARD FURNITURE



Pearson Black Iron 20-Light Chandelier CAPITAL LIGHTING FIXTURE COMPANY







Tulip Sculptural Vase ERIC SCHMIDT for Ralph Pucci



Live Edge Wooden Slab Countertop HURRICANE WOODWORK

JENNIFER SANDORA/INTR 632/FALL 2020

## SCALE 1/2"=1'-0



EAST ELEVATION



NORTH ELEVATION



SOUTH ELEVATION





NORTH ISLAND ELEVATION



SOUTH ISLAND ELEVATION



SUB-Z