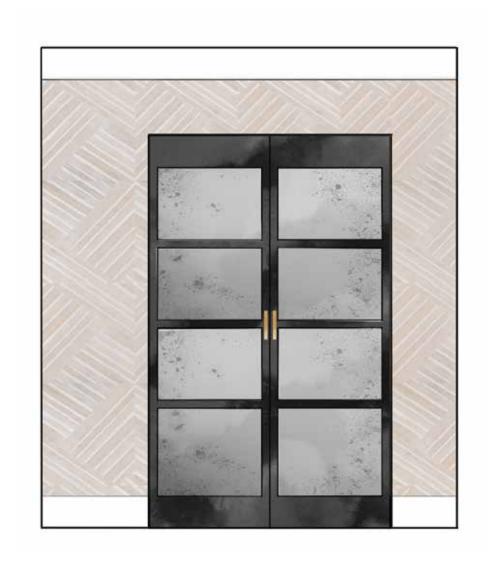

18th Century Spanish Doors ANTIQUE

Felicity Wall Sconce CURREY & COMPANY

Raindrops Wall Sculpture in Brass CURTIS JERE

Playa Sectional HOLLY HUNT

Large Architectural Cocktail Table MODERN HISTORY

Jute Naturals Lucia JAIPUR RUGS, INC.