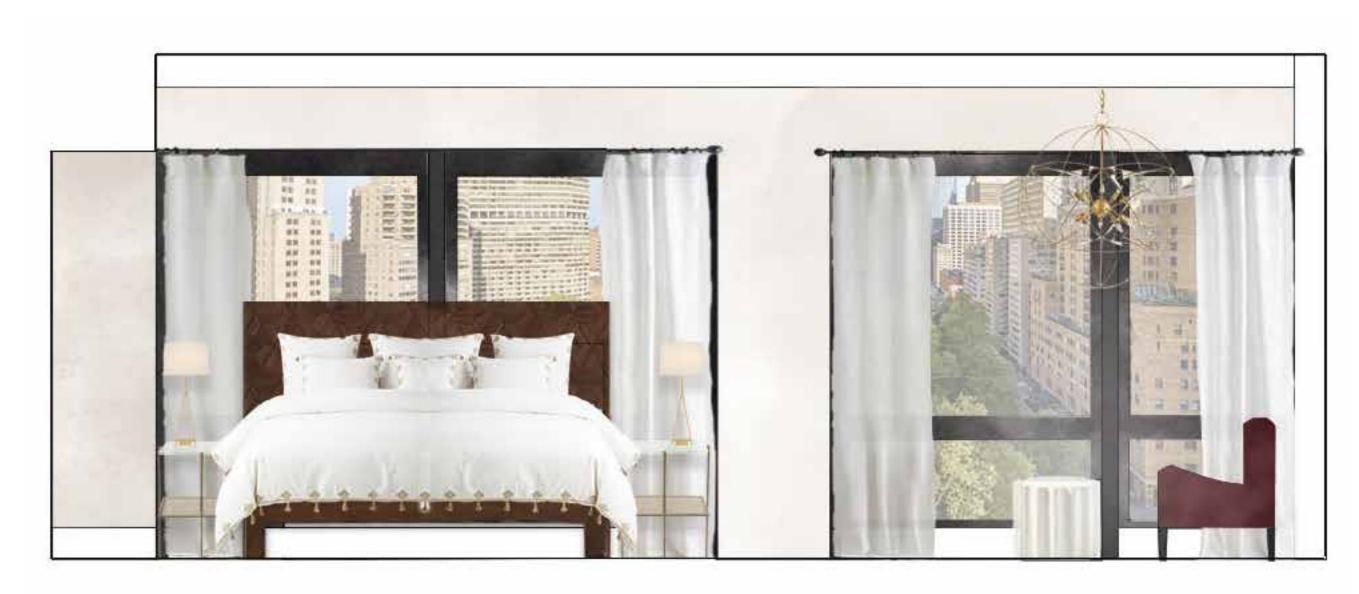

### JENNIFER SANDORA/INTR 632/FALL 2020

SOUTH ELEVATION

"DANCER IN RED" Oil on Canvas Artist: Fabian Perez

California Shag Collection, White SAFAVIEH

Helena Round Ottomon NEW PACIFIC DIRECT

NORTH ELEVATION

Celestio Legno - Jig Custom Headboard DUCHATEAU

Olivia Nightstand in Antique Brass and Polished White Marble BURKE DECOR

Parky Chair SOHO HOME

Brookside Duvet Cover SERENA & LILY

Cabrillo Side Table SERENA & LILY

Zenda Orb Chandelier CURREY & COMPANY

James Modern Classic Beige Performance Brown Oak Wood Chaise Lounge KATHY KUO

Exotic Brown and White Cowhide COWHIDES INTERNATIONAL