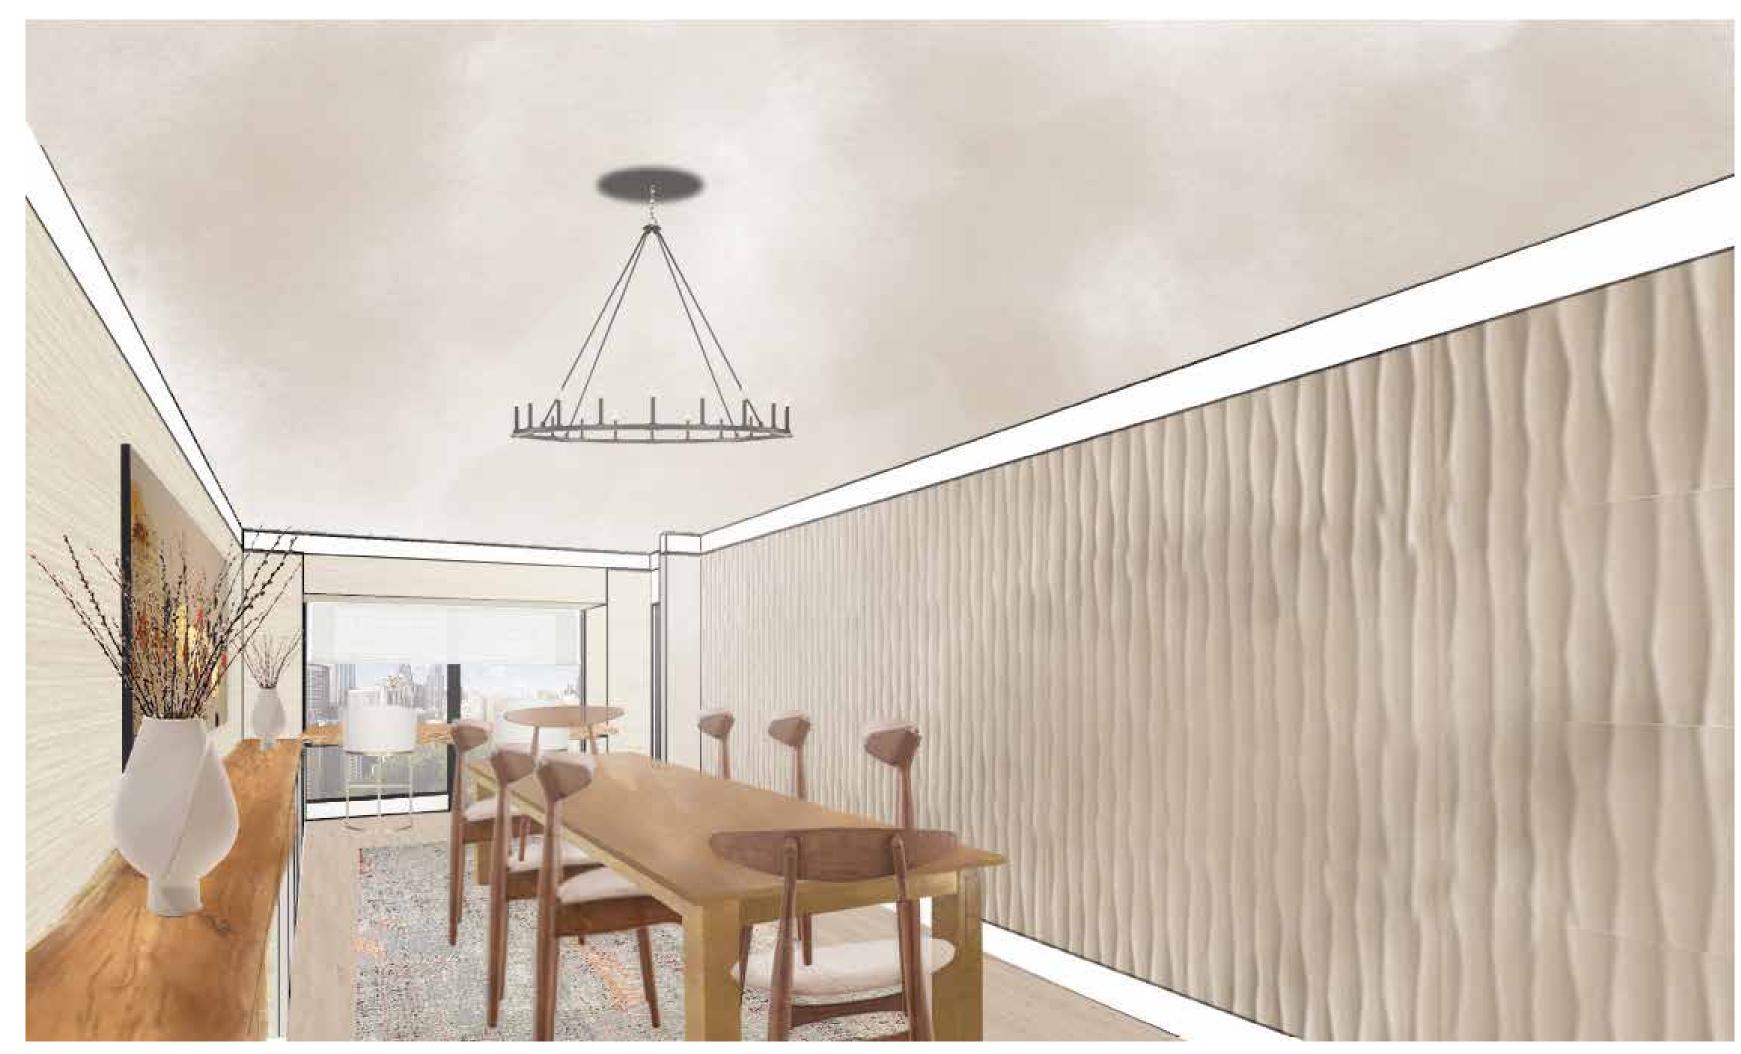

## JENNIFER SANDORA/INTR 632/FALL 2020

SOUTH ELEVATION

NORTH ELEVATION

EAST ELEVATION

WEST ELEVATION

Creekside Table/Bench
CURRY & COMPANY

1412 Antique white/gold wall, Abstract, 21st Century, Acrilyc 2020 ROGER KOENIG

18th Century Spanish Doors ANTIQUE

Felicity Wall Sconce CURREY & COMPANY

Raindrops Wall Sculpture in Brass CURTIS JERE

Playa Sectional HOLLY HUNT

Large Architectural Cocktail Table MODERN HISTORY

Jute Naturals Lucia JAIPUR RUGS, INC.

EAST ELEVATION

SOUTH ELEVATION

1980's Post Modern Plaster Side Table CHAIRISH

Safar Jidar n 7, 2007 NOUREDDINE DAIFALLAH Concert Grand Piano STEINWAY & SONS

JENNIFER SANDORA/INTR 632/FALL 2020