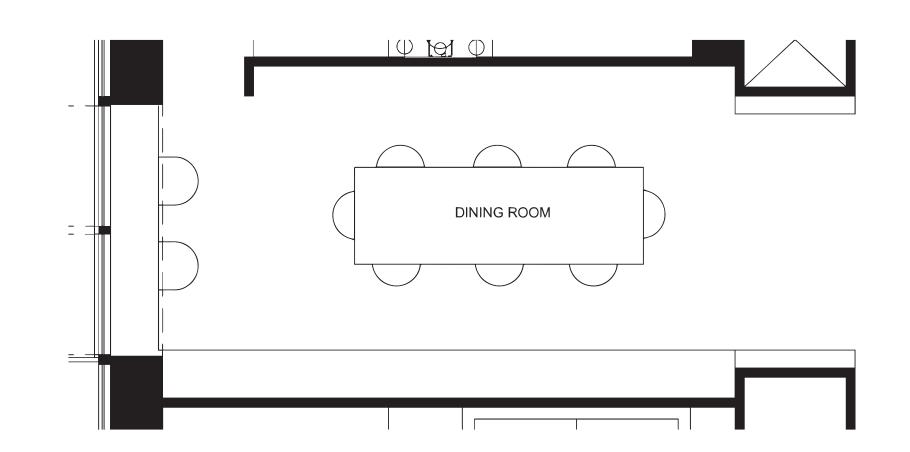

## JENNIFER SANDORA/INTR 632/FALL 2020

SOUTH ELEVATION

NORTH ELEVATION

EAST ELEVATION

WEST ELEVATION

Creekside Table/Bench
CURRY & COMPANY

1412 Antique white/gold wall, Abstract, 21st Century, Acrilyc 2020 ROGER KOENIG

EAST ELEVATION

SOUTH ELEVATION

1980's Post Modern Plaster Side Table CHAIRISH

Safar Jidar n 7, 2007 NOUREDDINE DAIFALLAH Concert Grand Piano STEINWAY & SONS

JENNIFER SANDORA/INTR 632/FALL 2020