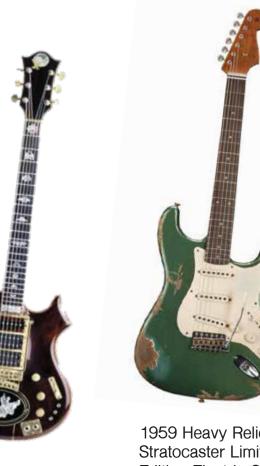

## JENNIFER SANDORA/INTR 632/FALL 2020

WEST ELEVATION

NORTH ELEVATION

Special Semi-Hollowbody Electric Faded Whale Blue Guitar PAUL REED SMITH

1959 Heavy Relic Stratocaster Limited Edition Electric Guitar Aged Sherwood Green Metallic FENDER