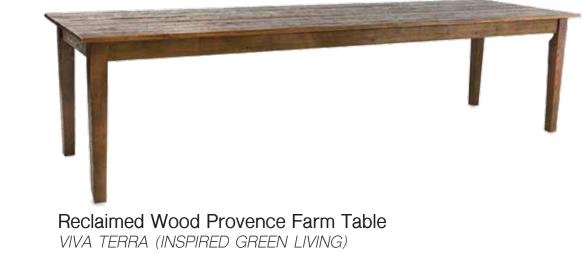

## JENNIFER SANDORA/INTR 632/FALL 2020

SOUTH ELEVATION

NORTH ELEVATION

EAST ELEVATION

WEST ELEVATION

Creekside Table/Bench
CURRY & COMPANY

1412 Antique white/gold wall, Abstract, 21st Century, Acrilyc 2020 ROGER KOENIG