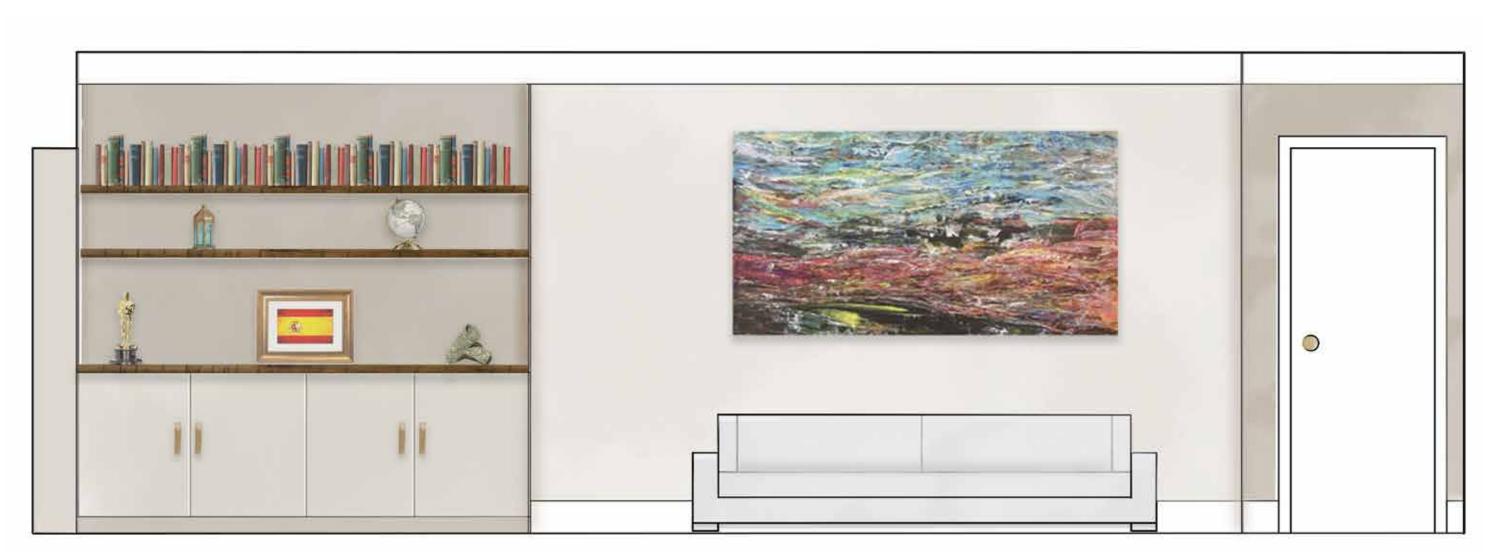

EAST ELEVATION

SOUTH ELEVATION

1980's Post Modern Plaster Side Table CHAIRISH

Safar Jidar n 7, 2007 NOUREDDINE DAIFALLAH Concert Grand Piano STEINWAY & SONS

JENNIFER SANDORA/INTR 632/FALL 2020