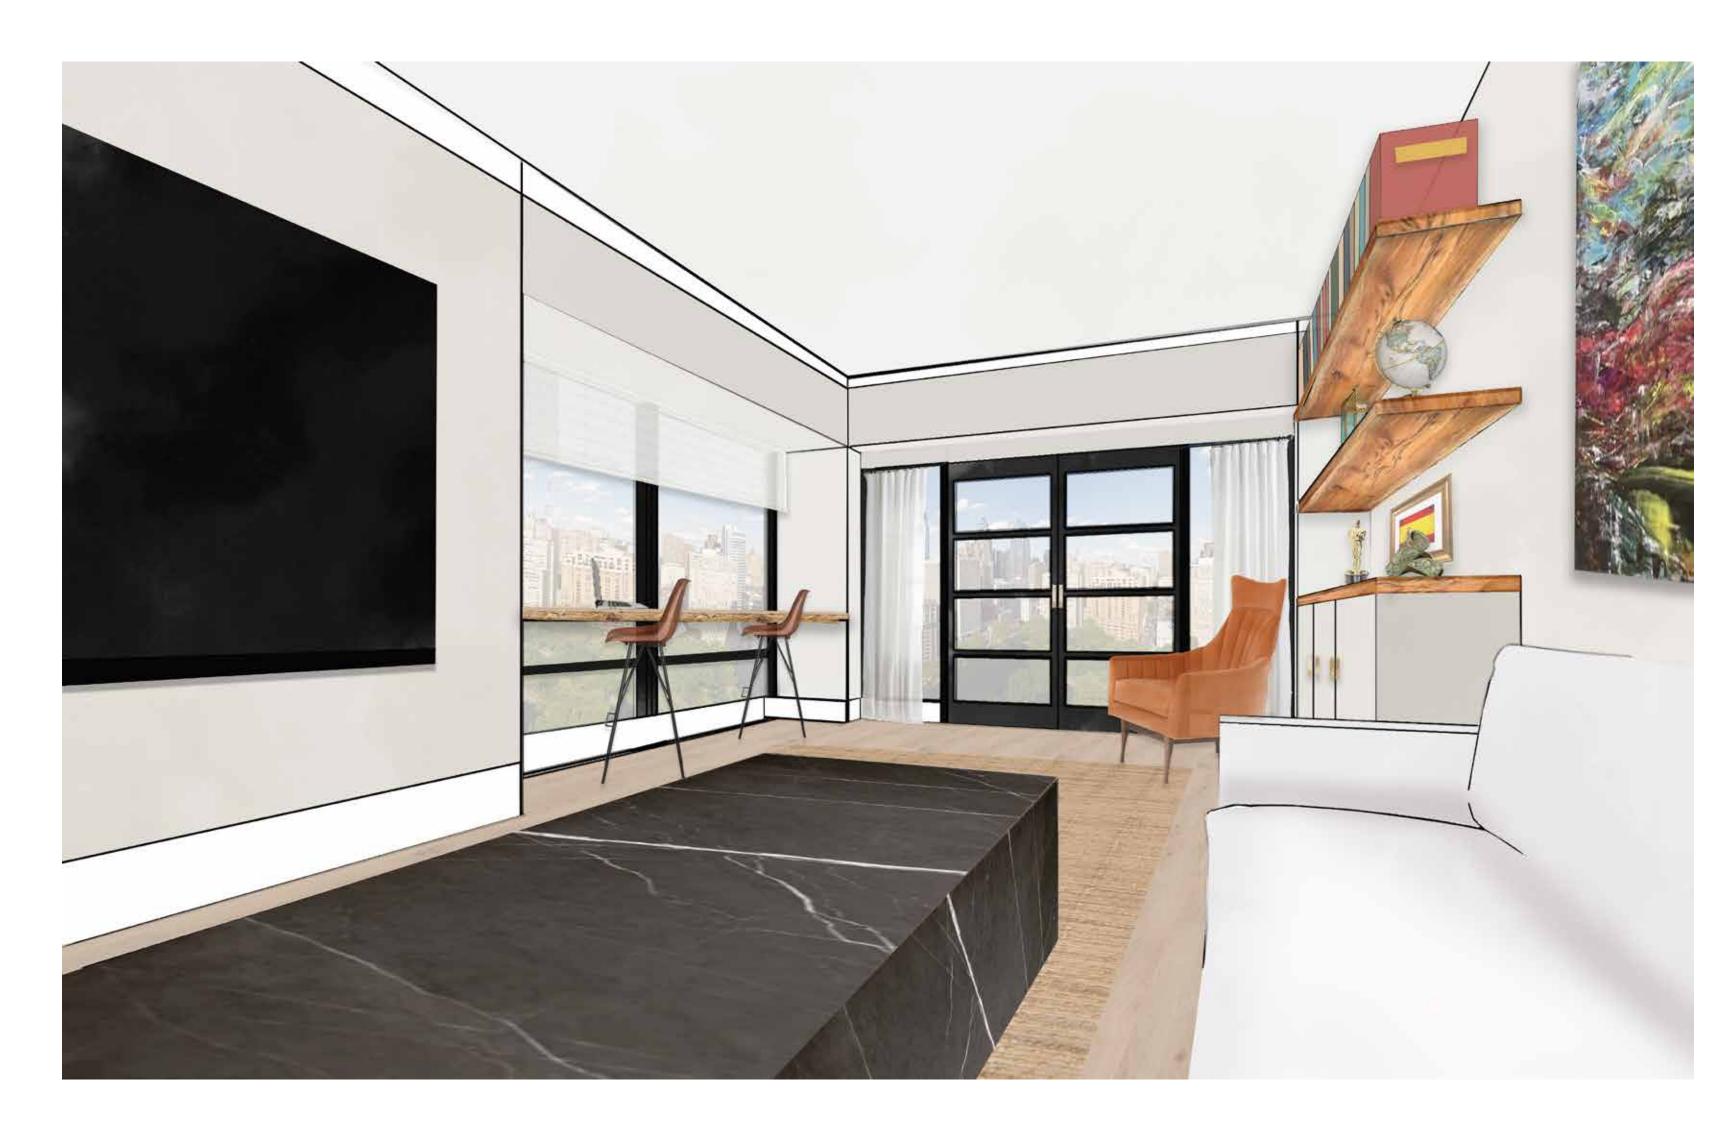

## JENNIFER SANDORA/INTR 632/FALL 2020

SOUTH ELEVATION

NORTH ELEVATION

EAST ELEVATION

WEST ELEVATION

Creekside Table/Bench
CURRY & COMPANY

1412 Antique white/gold wall, Abstract, 21st Century, Acrilyc 2020 ROGER KOENIG

18th Century Spanish Doors ANTIQUE

Felicity Wall Sconce CURREY & COMPANY

Raindrops Wall Sculpture in Brass CURTIS JERE

Playa Sectional HOLLY HUNT

Large Architectural Cocktail Table MODERN HISTORY

Jute Naturals Lucia JAIPUR RUGS, INC.

EAST ELEVATION

SOUTH ELEVATION

1980's Post Modern Plaster Side Table CHAIRISH

Safar Jidar n 7, 2007 NOUREDDINE DAIFALLAH Concert Grand Piano STEINWAY & SONS

JENNIFER SANDORA/INTR 632/FALL 2020

# SCALE 1/2"=1'-0

Colorful Life, 2020 VIKTORIA GANHAO

Rodeo Bar Stool BURKE DECOR

NORTH ELEVATION

SOUTH ELEVATION

Beacon Collection/BU-02 Natural LOLOI RUGS

Plinthe Table Low BURKE DECOR

SOUTH ELEVATION

Uvenuti - Wool and Bamboo Silk Hand Knotted Rug JAIPUR RUGS, INC

WEST ELEVATION

Untitled 1 Noureddine Daifallah

Ryder Barstool VANGUARD FURNITURE

Pearson Black Iron 20-Light Chandelier CAPITAL LIGHTING FIXTURE COMPANY

Tulip Sculptural Vase ERIC SCHMIDT for Ralph Pucci

Live Edge Wooden Slab Countertop HURRICANE WOODWORK

JENNIFER SANDORA/INTR 632/FALL 2020