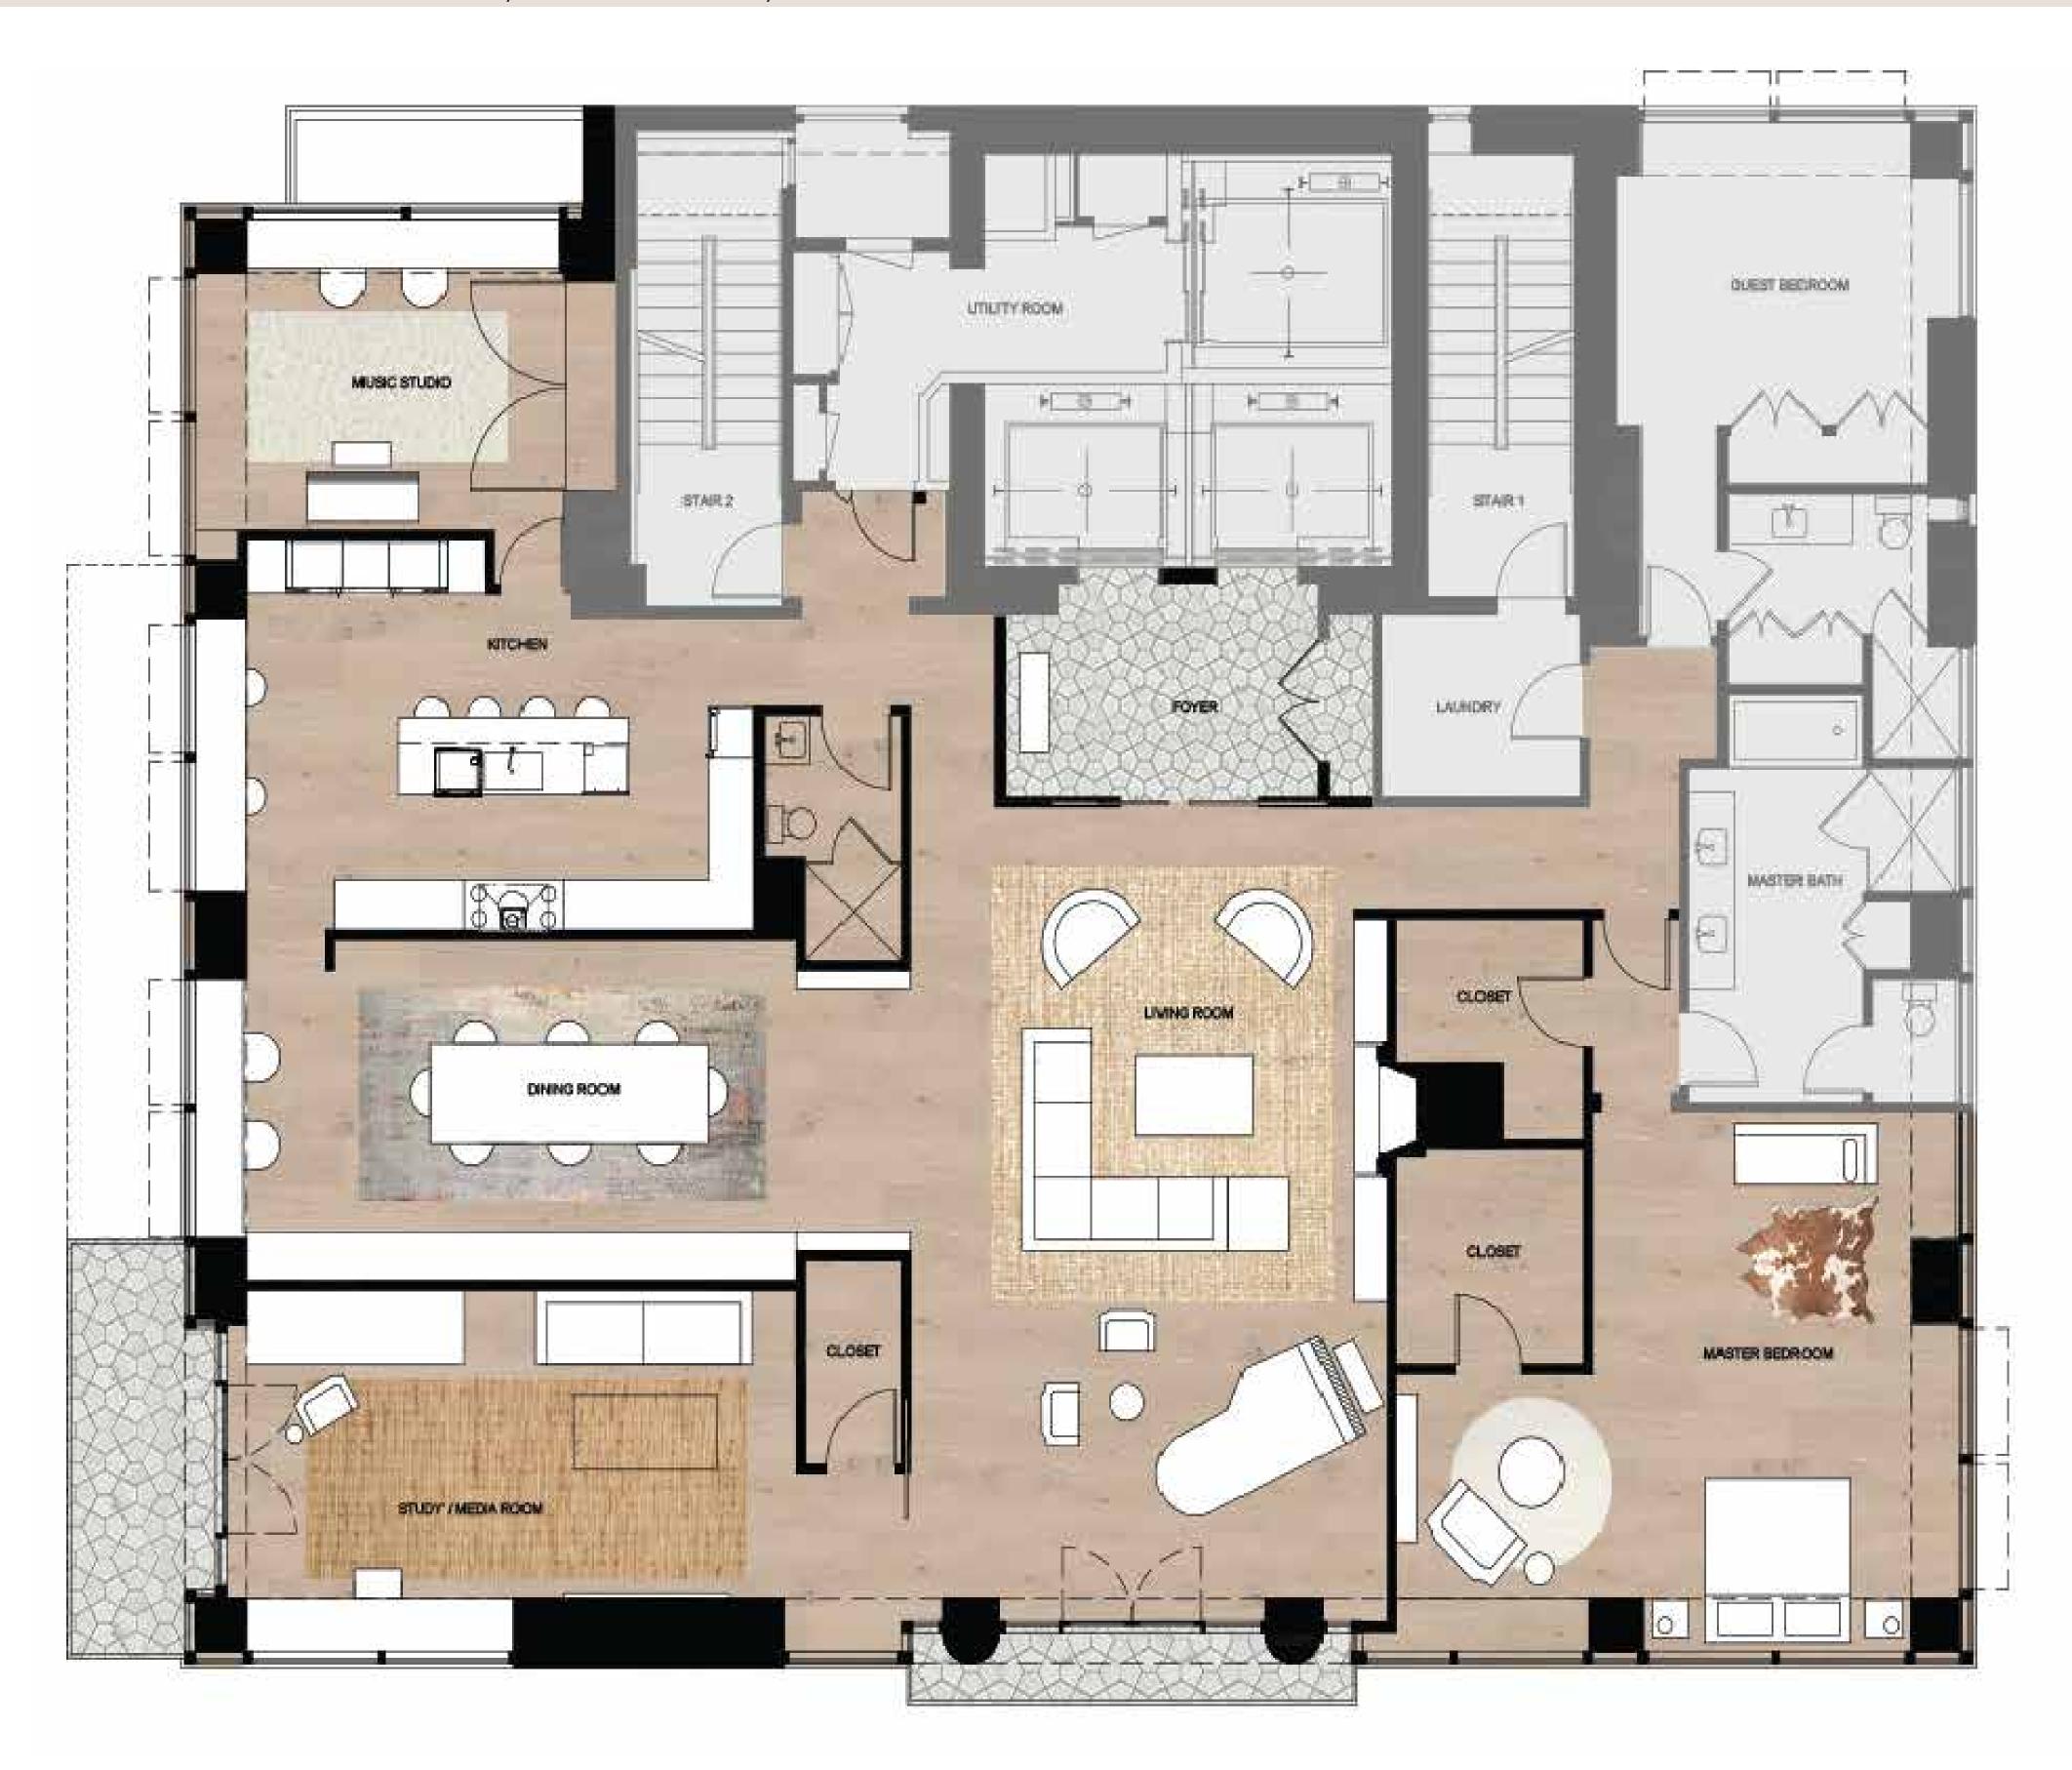

# 1706 RITTENHOUSE APARTMENT

JENNIFER SANDORA/ INTR 632 / FALL 2020

### CONCEPT STATEMENT

The Spanish heritage and its famous architectural details are the main influence in the design of this residence. References to the historical geometric shapes and natural materials of Spain as well as a neutral color palette with subtle pops of bright color help honor the clients heritage in their new home in Philadelphia. Blending a style of contemporary elegance with rustic charm give the overall intention of warmth, familiarity, and home to this residence. This can be seen through the incorporation of organic materials, a soft, neutral color palette, and clean, graceful lines throughout the overall design.