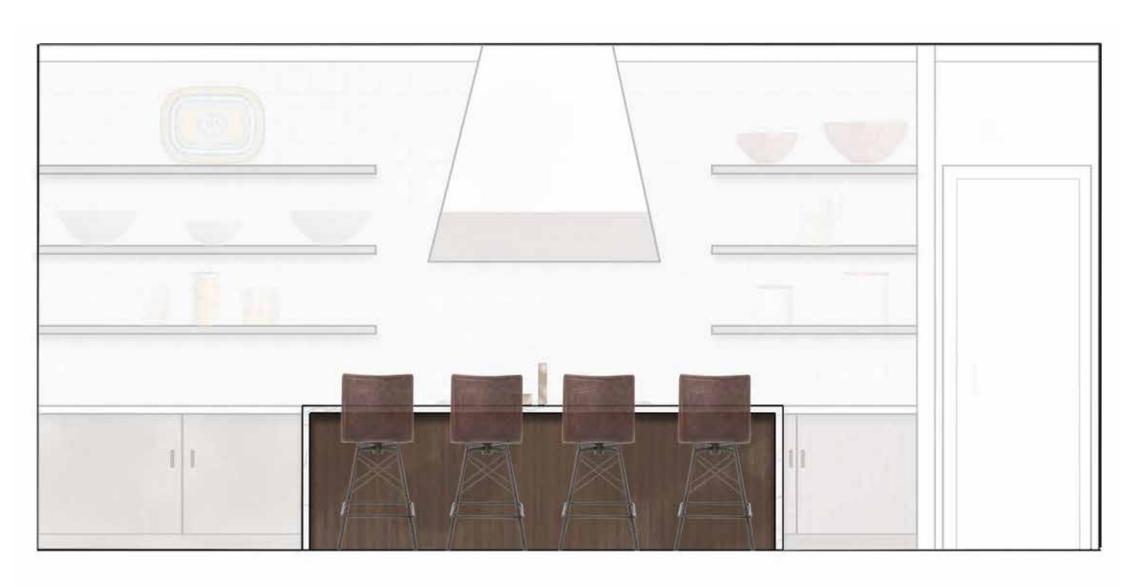

## SCALE 1/2"=1'-0

EAST ELEVATION

NORTH ELEVATION

SOUTH ELEVATION

NORTH ISLAND ELEVATION

SOUTH ISLAND ELEVATION

SUB-ZERO
30" Designer
Column
Refrigerator

SUB-ZERO
30" Designer
Column Freezer
with Ice Maker

SUB-ZERO
24"
Undercounter
Refrigerator

COVE 24" Dishwasher

with Water

Softener

WOLF
24" Transitional
Drawer Microwave

WOLF 60" Dual Fuel Range - 6 Burners and Infrared Dual Griddle

PERIGOLD

Diaw 26" Counter Stool
for Kitchen Island