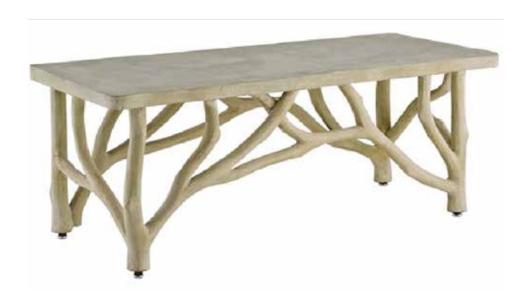

## JENNIFER SANDORA/INTR 632/FALL 2020

SOUTH ELEVATION

NORTH ELEVATION

EAST ELEVATION

WEST ELEVATION

Creekside Table/Bench
CURRY & COMPANY

1412 Antique white/gold wall, Abstract, 21st Century, Acrilyc 2020 ROGER KOENIG