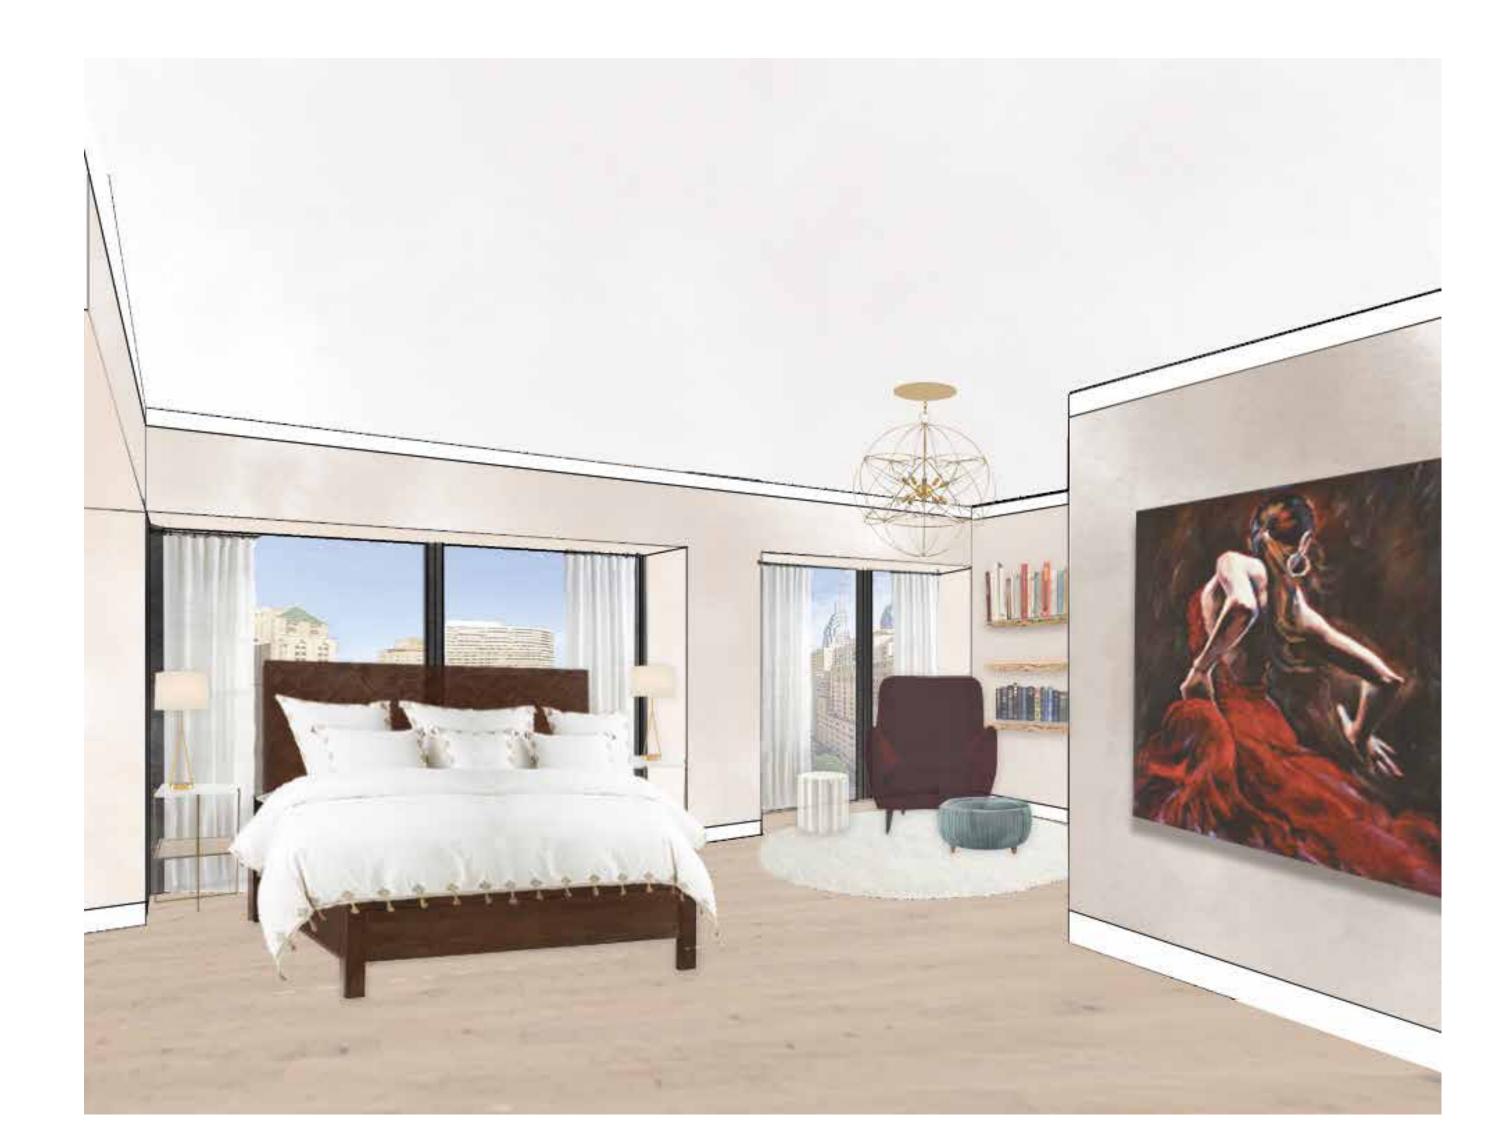

### JENNIFER SANDORA/INTR 632/FALL 2020

SOUTH ELEVATION

"DANCER IN RED" Oil on Canvas Artist: Fabian Perez

California Shag Collection, White SAFAVIEH

Helena Round Ottomon NEW PACIFIC DIRECT

NORTH ELEVATION

Celestio Legno - Jig Custom Headboard DUCHATEAU

Olivia Nightstand in Antique Brass and Polished White Marble BURKE DECOR

Parky Chair SOHO HOME

Brookside Duvet Cover SERENA & LILY

Cabrillo Side Table SERENA & LILY

Zenda Orb Chandelier CURREY & COMPANY

James Modern Classic Beige Performance Brown Oak Wood Chaise Lounge KATHY KUO

Exotic Brown and White Cowhide COWHIDES INTERNATIONAL