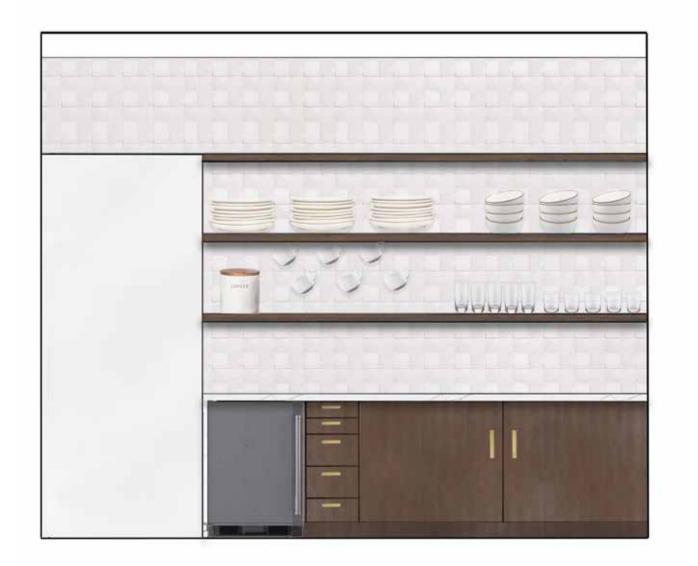

## SCALE 1/2"=1'-0

EAST ELEVATION

NORTH ELEVATION

SOUTH ELEVATION

NORTH ISLAND ELEVATION

SOUTH ISLAND ELEVATION

SUB-ZERO
30" Designer
Column
Refrigerator

SUB-ZERO
30" Designer
Column Freezer
with Ice Maker

SUB-ZERO
24"
Undercounter
Refrigerator

COVE 24" Dishwasher

with Water

Softener

WOLF
24" Transitional
Drawer Microwave

WOLF 60" Dual Fuel Range - 6 Burners and Infrared Dual Griddle

PERIGOLD

Diaw 26" Counter Stool
for Kitchen Island