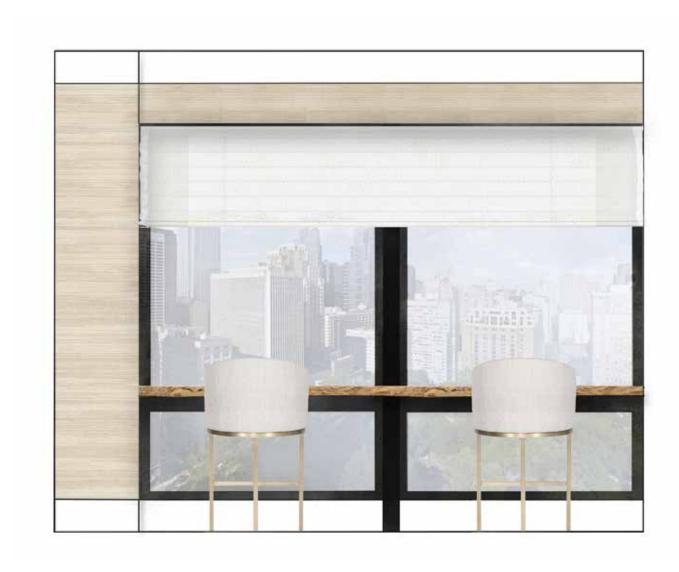

## JENNIFER SANDORA/INTR 632/FALL 2020

SOUTH ELEVATION

NORTH ELEVATION

EAST ELEVATION

WEST ELEVATION

Creekside Table/Bench
CURRY & COMPANY

1412 Antique white/gold wall, Abstract, 21st Century, Acrilyc 2020 ROGER KOENIG

18th Century Spanish Doors ANTIQUE

Felicity Wall Sconce CURREY & COMPANY

Raindrops Wall Sculpture in Brass CURTIS JERE

Playa Sectional HOLLY HUNT

Large Architectural Cocktail Table MODERN HISTORY

Jute Naturals Lucia JAIPUR RUGS, INC.

EAST ELEVATION

SOUTH ELEVATION

1980's Post Modern Plaster Side Table CHAIRISH

Safar Jidar n 7, 2007 NOUREDDINE DAIFALLAH Concert Grand Piano STEINWAY & SONS

JENNIFER SANDORA/INTR 632/FALL 2020