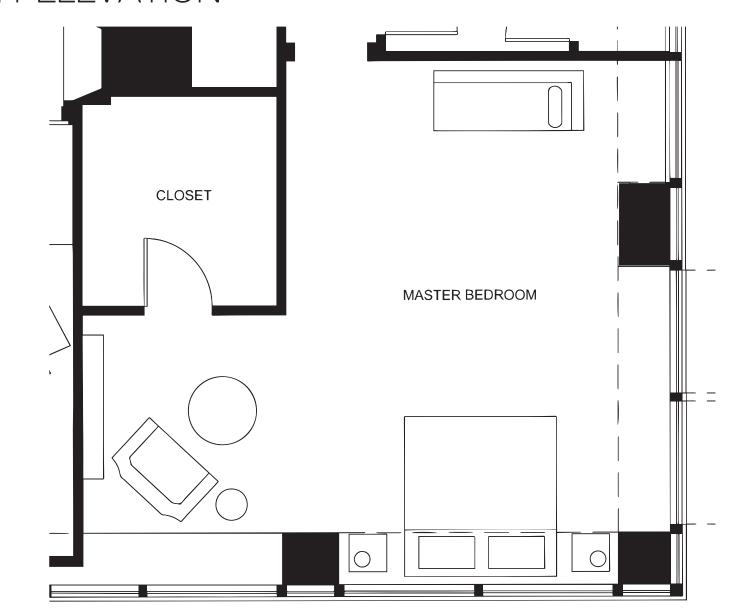

### JENNIFER SANDORA/INTR 632/FALL 2020

SOUTH ELEVATION

"DANCER IN RED" Oil on Canvas Artist: Fabian Perez

California Shag Collection, White SAFAVIEH

Helena Round Ottomon NEW PACIFIC DIRECT

NORTH ELEVATION

Celestio Legno - Jig Custom Headboard DUCHATEAU

Olivia Nightstand in Antique Brass and Polished White Marble BURKE DECOR

Parky Chair SOHO HOME

Brookside Duvet Cover SERENA & LILY

Cabrillo Side Table SERENA & LILY