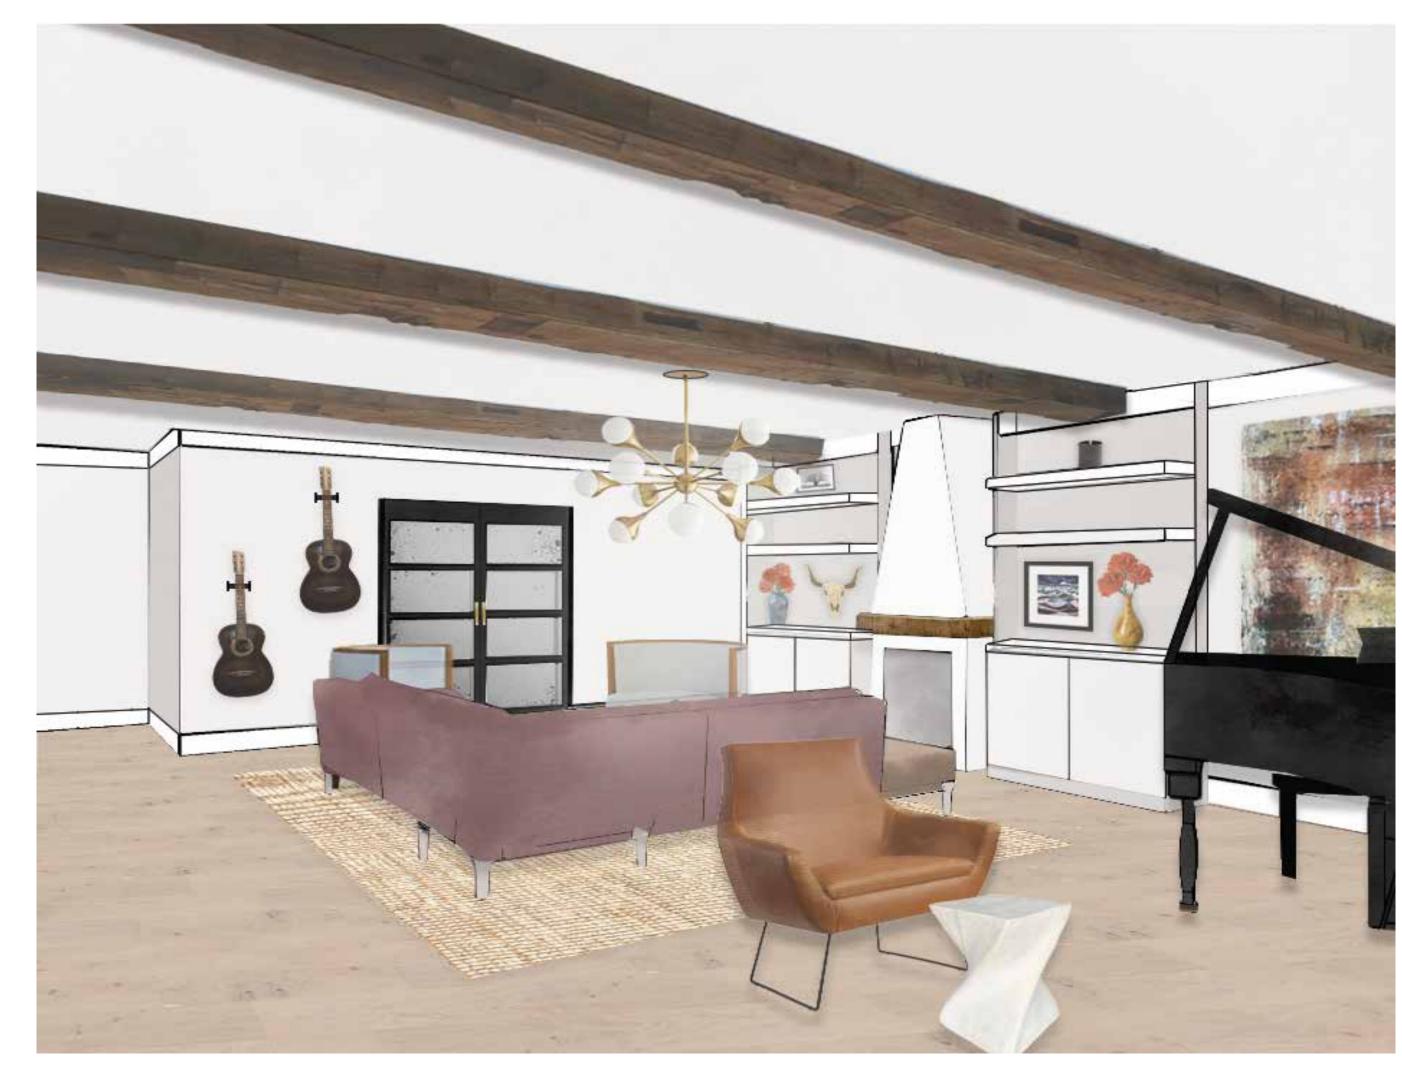

## JENNIFER SANDORA/INTR 632/FALL 2020

WEST ELEVATION

NORTH ELEVATION

Special Semi-Hollowbody Electric Faded Whale Blue Guitar PAUL REED SMITH

1959 Heavy Relic Stratocaster Limited Edition Electric Guitar Aged Sherwood Green Metallic FENDER

Jimmy Page Telecaster Electric Guitar Natural FENDER

EAST ELEVATION

Savion Sconce ARTERIORS

65" Reverb Amp FENDER

Jerry Garcia "Tiger" Guitar DOUG IRWIN

Standing Studio Upright Piano - Model 1098 STEINWAY

Electric Drum Set ROLAND V-DRUMS