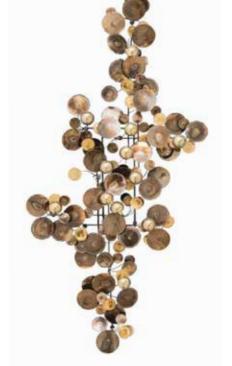

18th Century Spanish Doors ANTIQUE

Felicity Wall Sconce CURREY & COMPANY

Raindrops Wall Sculpture in Brass CURTIS JERE

Playa Sectional HOLLY HUNT

Large Architectural Cocktail Table MODERN HISTORY

Jute Naturals Lucia JAIPUR RUGS, INC.