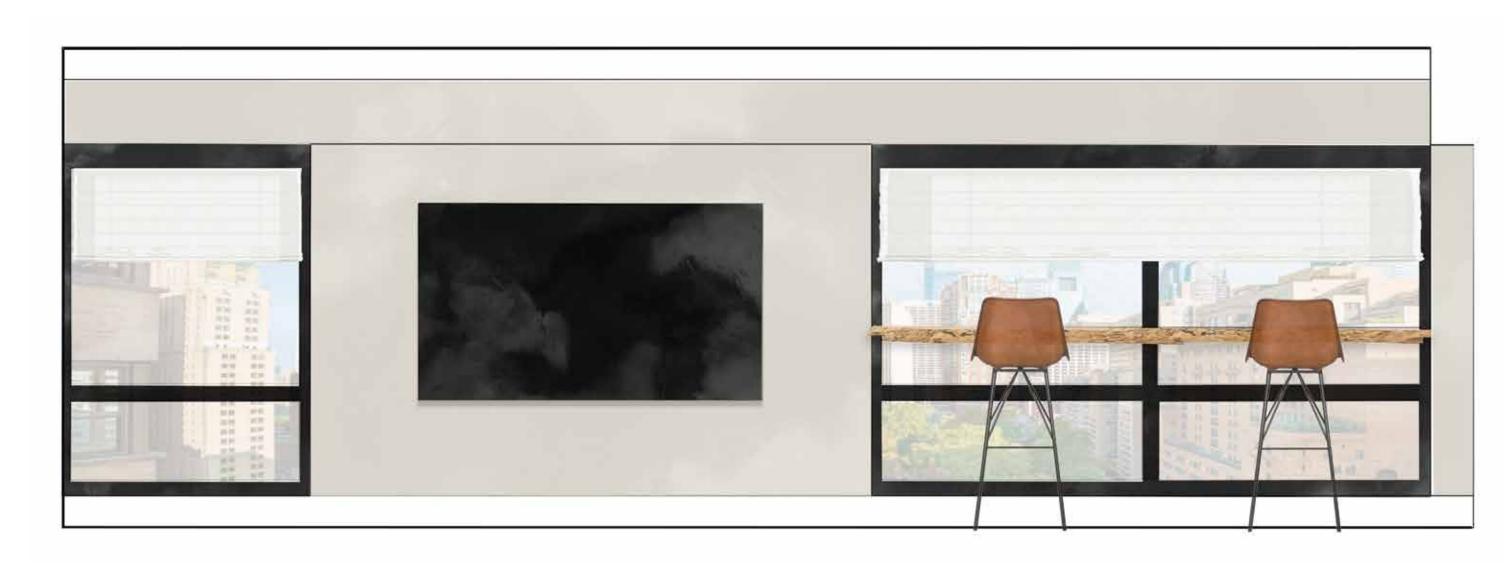

## JENNIFER SANDORA/INTR 632/FALL 2020

WEST ELEVATION

NORTH ELEVATION

Special Semi-Hollowbody Electric Faded Whale Blue Guitar PAUL REED SMITH

1959 Heavy Relic Stratocaster Limited Edition Electric Guitar Aged Sherwood Green Metallic FENDER

Jimmy Page Telecaster Electric Guitar Natural FENDER

EAST ELEVATION

Savion Sconce ARTERIORS

65" Reverb Amp FENDER

Jerry Garcia "Tiger" Guitar DOUG IRWIN

Standing Studio Upright Piano - Model 1098 STEINWAY

Electric Drum Set ROLAND V-DRUMS