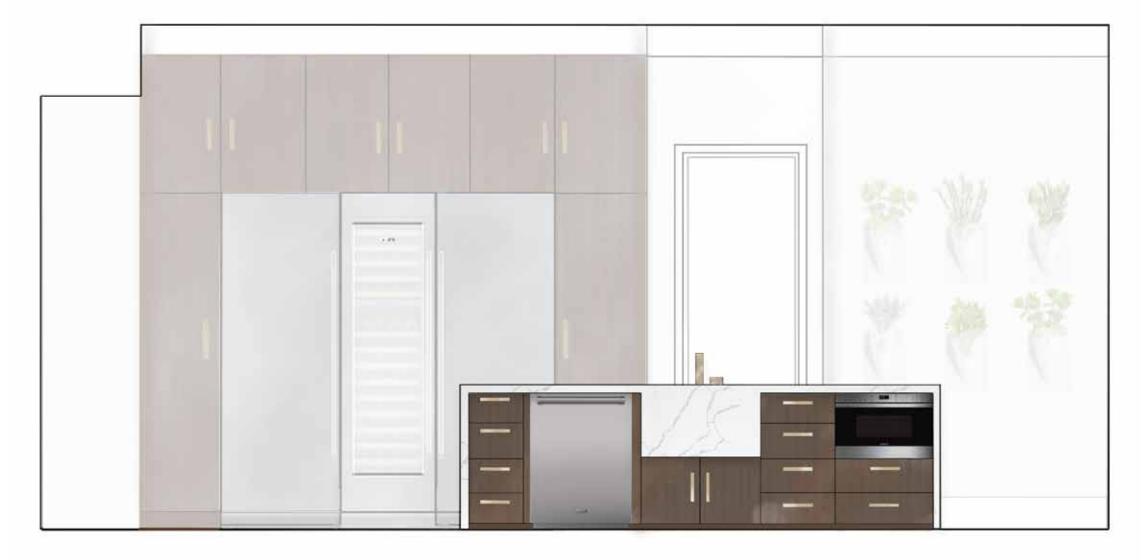

## SCALE 1/2"=1'-0

EAST ELEVATION

NORTH ELEVATION

SOUTH ELEVATION

NORTH ISLAND ELEVATION

SOUTH ISLAND ELEVATION

SUB-ZERO
30" Designer
Column
Refrigerator

SUB-ZERO
30" Designer
Column Freezer
with Ice Maker

SUB-ZERO
24"
Undercounter
Refrigerator

COVE 24" Dishwasher

with Water

Softener

WOLF
24" Transitional
Drawer Microwave

WOLF 60" Dual Fuel Range - 6 Burners and Infrared Dual Griddle

PERIGOLD

Diaw 26" Counter Stool
for Kitchen Island