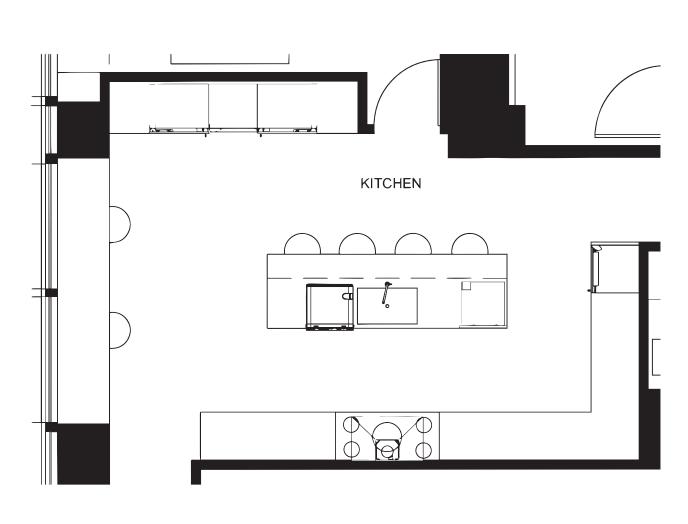

## SCALE 1/2"=1'-0

EAST ELEVATION

NORTH ELEVATION

SOUTH ELEVATION

NORTH ISLAND ELEVATION

SOUTH ISLAND ELEVATION

SUB-ZERO
30" Designer
Column
Refrigerator

SUB-ZERO
30" Designer
Column Freezer
with Ice Maker

SUB-ZERO
24"
Undercounter
Refrigerator

COVE 24" Dishwasher

with Water

Softener

WOLF
24" Transitional
Drawer Microwave

WOLF 60" Dual Fuel Range - 6 Burners and Infrared Dual Griddle

PERIGOLD

Diaw 26" Counter Stool
for Kitchen Island