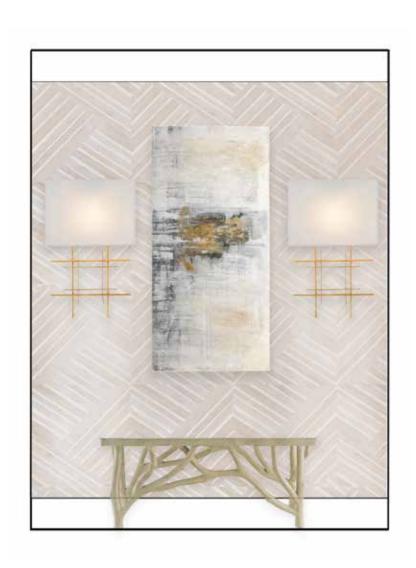

## JENNIFER SANDORA/INTR 632/FALL 2020

SOUTH ELEVATION

NORTH ELEVATION

EAST ELEVATION

WEST ELEVATION

Creekside Table/Bench
CURRY & COMPANY

1412 Antique white/gold wall, Abstract, 21st Century, Acrilyc 2020 ROGER KOENIG