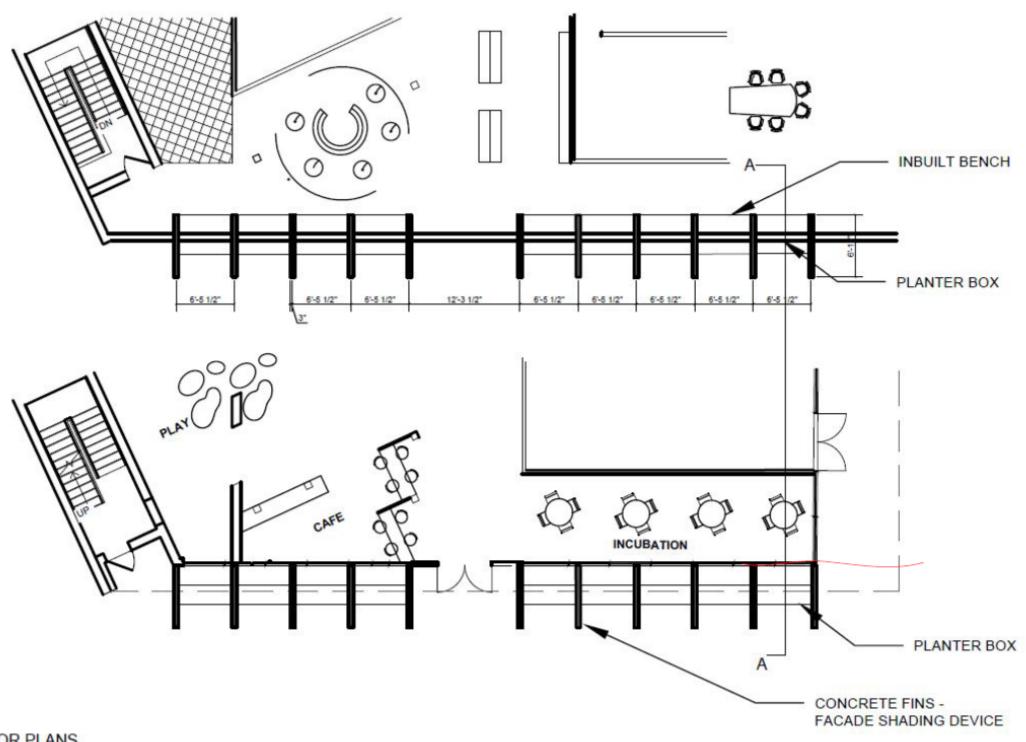

## ARCHITECTURE DETAIL

|                | Walta Walta Walta          | Nakakakakakaka | dada dada dada    | 12-11 1/2"<br>Vraka Waka Waka | 22-7 | ประชาชายาสาราชาชายาสาราชาชายาสาราชาชายาสาราชาชายาสาราชาชายาสาราชาชายาสาราชาชายาสาราชาชายาสาราชาชายาสาราชาชายาส<br>เปลาสาราชาชายาสาราชาชายาสาราชาชายาสาราชาชายาสาราชาชายาสาราชาชายาสาราชาชายาสาราชาชายาสาราชาชายาสาราชายาสาราชายา | statastastastas         | Naka Waka Waka       | 12-11 1/2*<br>Vogla Vogla | 12-11 1/2"        |       |
|----------------|----------------------------|----------------|-------------------|-------------------------------|------|----------------------------------------------------------------------------------------------------------------------------------------------------------------------------------------------------------------------------------|-------------------------|----------------------|---------------------------|-------------------|-------|
|                | 77<br>2                    |                |                   |                               |      |                                                                                                                                                                                                                                  |                         |                      |                           |                   |       |
| 64<br>64       |                            |                |                   | Щ                             |      |                                                                                                                                                                                                                                  |                         |                      |                           | $\Box$            | **    |
| £01            | 14.14.14.                  | dadadadada     | daladadada        | 1-1-1-1-1-1                   |      | daladalalala                                                                                                                                                                                                                     | daladaladala            | 1-1-1-1-1-1-         | dadadadada                | daladaladala      |       |
| ès             | NOTATION NOTATION NOTATION | dadadadadada   | NONGA NONGA NONGA | IVAVA WADAWAYA                |      | NONSANONSANSANSA                                                                                                                                                                                                                 | MANON WANON WANON       | WAIVA WAYA WA WAIVA  | NONVANONVANONVA           | skala skala skala |       |
| 57<br>==<br>50 |                            |                |                   |                               |      |                                                                                                                                                                                                                                  |                         |                      |                           |                   |       |
| -5-6           |                            |                |                   |                               |      |                                                                                                                                                                                                                                  |                         |                      |                           |                   | 24.37 |
| ÷9             | skrakra skrakra skrakra    | Madadadadada   | Nouta Nanta Nanta | utratra utratra utratra       |      | Nanta Nanta Nanta                                                                                                                                                                                                                | obzadzi obzadzi obzadzi | Mrakra Mrakra Mrakra | Nasta Nasta Nasta         | stado stada stada |       |