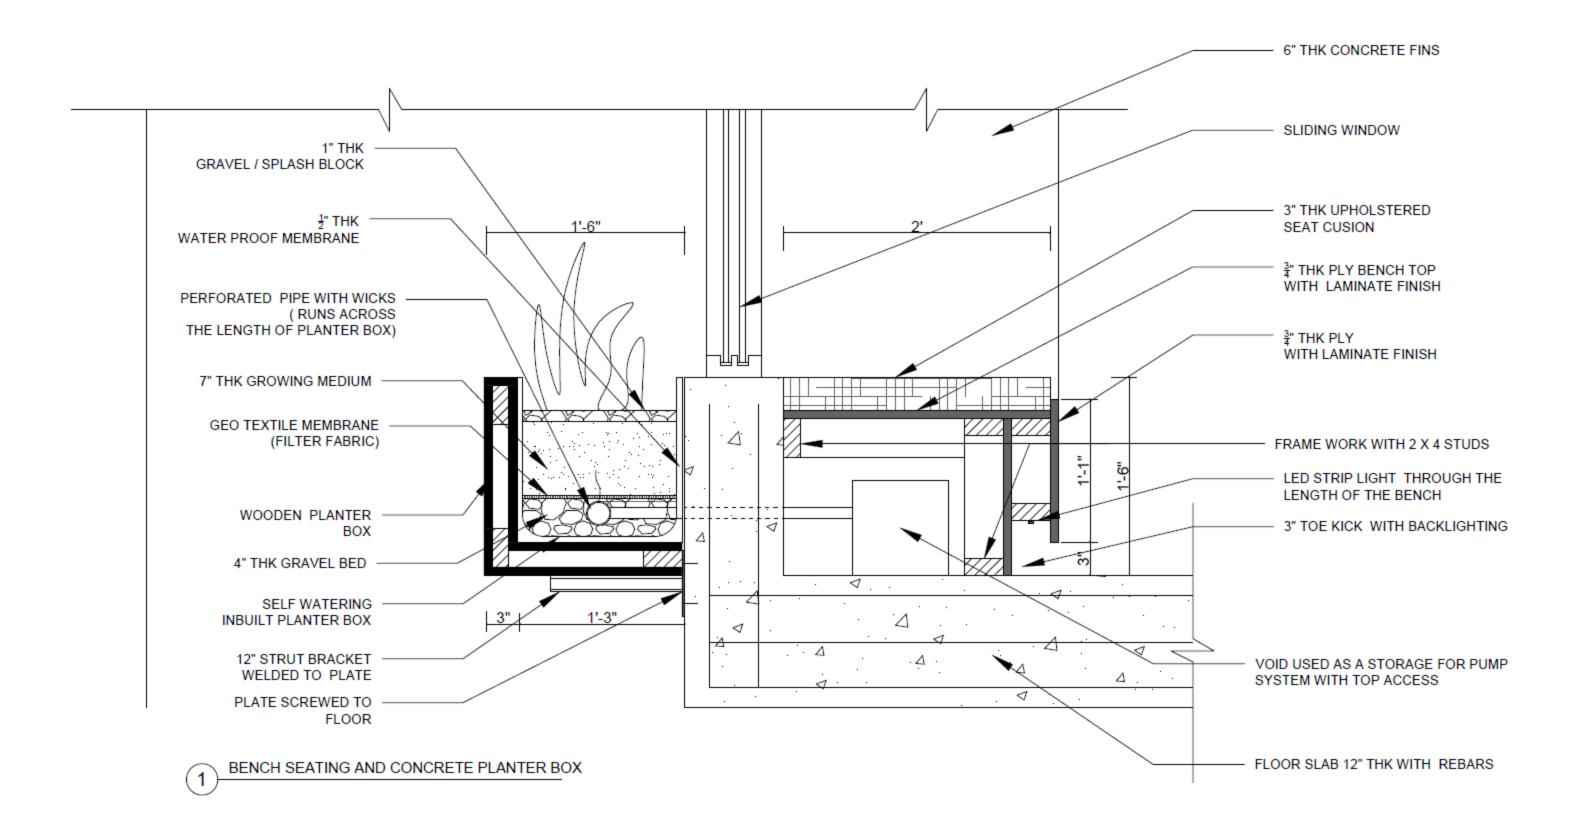

## ARCHITECTURE DETAIL

|                | Walta Walta Walta          | Nakakakakakaka | dada dada dada    | 12-11 1/2"<br>Vraka Waka Waka | 22-7 | ประชาชายาสาราชาชายาสาราชาชายาสาราชาชายาสาราชาชายาสาราชาชายาสาราชาชายาสาราชาชายาสาราชาชายาสาราชาชายาสาราชาชายาส<br>เปลาสาราชาชายาสาราชาชายาสาราชาชายาสาราชาชายาสาราชาชายาสาราชาชายาสาราชาชายาสาราชาชายาสาราชาชายาสาราชายาสาราชายา | statastastastas         | Naka Waka Waka       | 12-11 1/2*<br>Vogla Vogla | 12-11 1/2"        |       |
|----------------|----------------------------|----------------|-------------------|-------------------------------|------|----------------------------------------------------------------------------------------------------------------------------------------------------------------------------------------------------------------------------------|-------------------------|----------------------|---------------------------|-------------------|-------|
|                | 77<br>2                    |                |                   |                               |      |                                                                                                                                                                                                                                  |                         |                      |                           |                   |       |
| 64<br>64       |                            |                |                   | Щ                             |      |                                                                                                                                                                                                                                  |                         |                      |                           | $\Box$            | **    |
| £01            | 14.14.14.                  | dadadadada     | daladadada        | 1-1-1-1-1-1                   |      | daladalalala                                                                                                                                                                                                                     | daladaladala            | 1-1-1-1-1-1-         | dadadadada                | daladaladala      |       |
| ès             | NOTATION NOTATION NOTATION | dadadadadada   | NONGA NONGA NONGA | IVAVA WADAWAYA                |      | NONSANONSANSANSA                                                                                                                                                                                                                 | MANON WANON WANON       | WAIVA WAYA WA WAIVA  | NONVANONVANONVA           | skala skala skala |       |
| 57<br>==<br>50 |                            |                |                   |                               |      |                                                                                                                                                                                                                                  |                         |                      |                           |                   |       |
| -5-6           |                            |                |                   |                               |      |                                                                                                                                                                                                                                  |                         |                      |                           |                   | 24.37 |
| ÷9             | skrakra skrakra skrakra    | Madadadadada   | Nouta Nanta Nanta | utratra utratra utratra       |      | Nanta Nanta Nanta                                                                                                                                                                                                                | obzadzi obzadzi obzadzi | Mrakra Mrakra Mrakra | Nasta Nasta Nasta         | stado stada stada |       |