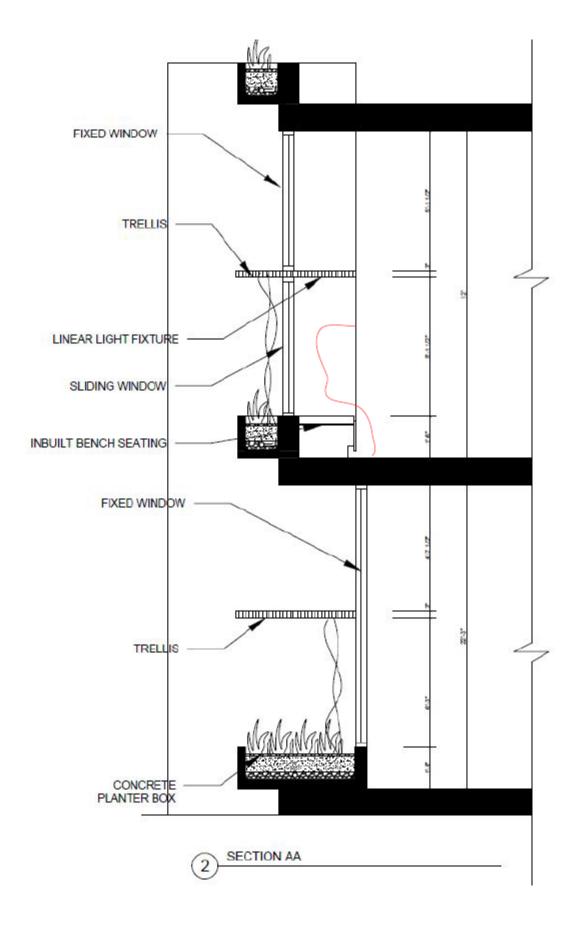

## ARCHITECTURE DETAIL

|                | Walta Walta Walta          | Nakakakakakaka | dada dada dada    | 12-11 1/2"<br>Vraka Waka Waka | 22-7 | ประชาชายาสาราชาชายาสาราชาชายาสาราชาชายาสาราชาชายาสาราชาชายาสาราชาชายาสาราชาชายาสาราชาชายาสาราชาชายาสาราชาชายาส<br>เปลาสาราชาชายาสาราชาชายาสาราชาชายาสาราชาชายาสาราชาชายาสาราชาชายาสาราชาชายาสาราชาชายาสาราชาชายาสาราชายาสาราชายา | statastastastas         | Naka Waka Waka       | 12-11 1/2*<br>Vogla Vogla | 12-11 1/2"        |       |
|----------------|----------------------------|----------------|-------------------|-------------------------------|------|----------------------------------------------------------------------------------------------------------------------------------------------------------------------------------------------------------------------------------|-------------------------|----------------------|---------------------------|-------------------|-------|
|                | 77<br>2                    |                |                   |                               |      |                                                                                                                                                                                                                                  |                         |                      |                           |                   |       |
| 64<br>64       |                            |                |                   | Щ                             |      |                                                                                                                                                                                                                                  |                         |                      |                           | $\Box$            | **    |
| £01            | 14.14.14.                  | dadadadada     | daladadada        | 1-1-1-1-1-1                   |      | daladalalala                                                                                                                                                                                                                     | daladaladala            | 1-1-1-1-1-1-         | dadadadada                | daladaladala      |       |
| ès             | NOTATION NOTATION NOTATION | dadadadadada   | NONGA NONGA NONGA | IVAVA WADAWAYA                |      | NONSANONSANSANSA                                                                                                                                                                                                                 | MANON WANON WANON       | WAIVA WAYA WA WAIVA  | NONVANONVANONVA           | skala skala skala |       |
| 57<br>==<br>50 |                            |                |                   |                               |      |                                                                                                                                                                                                                                  |                         |                      |                           |                   |       |
| -5-6           |                            |                |                   |                               |      |                                                                                                                                                                                                                                  |                         |                      |                           |                   | 24.37 |
| ÷9             | skrakra skrakra skrakra    | Madadadadada   | Nouta Nanta Nanta | utratra utratra utratra       |      | Nanta Nanta Nanta                                                                                                                                                                                                                | obzadzi obzadzi obzadzi | Mrakra Mrakra Mrakra | Nasta Nasta Nasta         | stado stada stada |       |