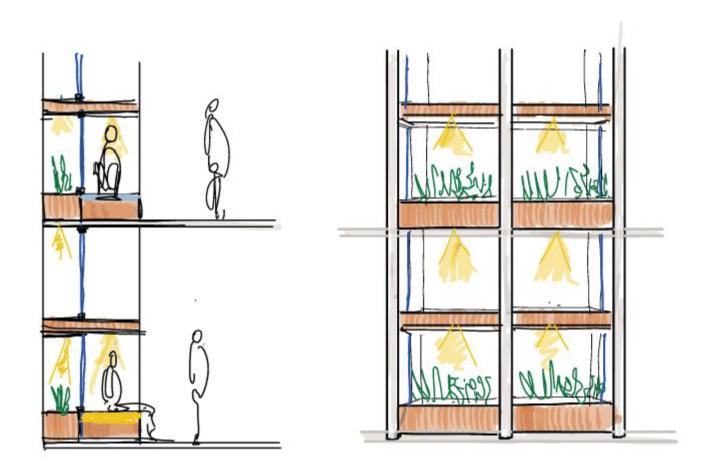

## ARCHITECTURE DETAIL

|                | Walta Walta Walta          | Nakakakakakaka | dada dada dada    | 12-11 1/2"<br>Vraka Waka Waka | 22-7 | ประชาชายาสาราชาชายาสาราชาชายาสาราชาชายาสาราชาชายาสาราชาชายาสาราชาชายาสาราชาชายาสาราชาชายาสาราชาชายาสาราชาชายาส<br>เปลาสาราชาชายาสาราชาชายาสาราชาชายาสาราชาชายาสาราชาชายาสาราชาชายาสาราชาชายาสาราชาชายาสาราชาชายาสาราชายาสาราชายา | statastastastas         | Naka Waka Waka       | 12-11 1/2*<br>Vogla Vogla | 12-11 1/2"        |       |
|----------------|----------------------------|----------------|-------------------|-------------------------------|------|----------------------------------------------------------------------------------------------------------------------------------------------------------------------------------------------------------------------------------|-------------------------|----------------------|---------------------------|-------------------|-------|
|                | 77<br>2                    |                |                   |                               |      |                                                                                                                                                                                                                                  |                         |                      |                           |                   |       |
| 64<br>64       |                            |                |                   | Щ                             |      |                                                                                                                                                                                                                                  |                         |                      |                           | $\Box$            | **    |
| £01            | 14.14.14.                  | dadadadada     | daladadada        | 1-1-1-1-1-1                   |      | daladalalala                                                                                                                                                                                                                     | daladaladala            | 1-1-1-1-1-1-         | dadadadada                | daladaladala      |       |
| ès             | NOTATION NOTATION NOTATION | dadadadadada   | NONGA NONGA NONGA | IVAVA WADAWAYA                |      | NONSANONSANSANSA                                                                                                                                                                                                                 | MANON WANON WANON       | WAIVA WAYA WA WAIVA  | NONVANONVANONVA           | skala skala skala |       |
| 57<br>==<br>50 |                            |                |                   |                               |      |                                                                                                                                                                                                                                  |                         |                      |                           |                   |       |
| -5-6           |                            |                |                   |                               |      |                                                                                                                                                                                                                                  |                         |                      |                           |                   | 24.37 |
| ÷9             | skrakra skrakra skrakra    | Madadadadada   | Nouta Nanta Nanta | utratra utratra utratra       |      | Nanta Nanta Nanta                                                                                                                                                                                                                | obzadzi obzadzi obzadzi | Mrakra Mrakra Mrakra | Nasta Nasta Nasta         | stado stada stada |       |