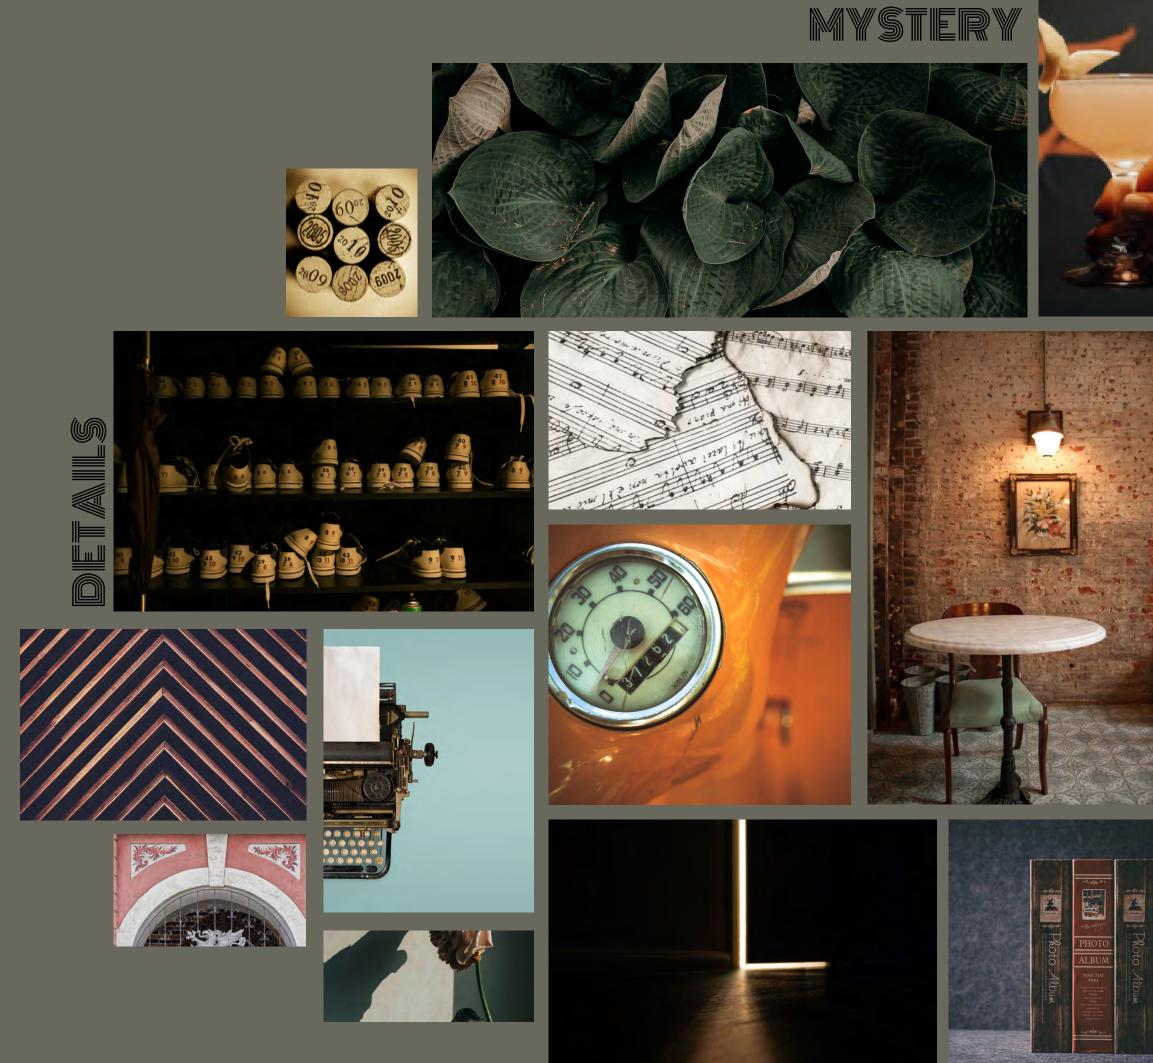

THE ALLEY IS A BOUTIQUE HOTEL THAT IS LOCATED IN THE OLD CITY DISTRICT OF PHILADELPHIA. THIS DISTRICT IS KNOWN FOR BOASTING ABOUT ITS NIGHT LIFE, ART AND HISTORY AND BECAUSE OF THIS IT SEEMED IMPORTANT TO CREATE A CONCEPT WHERE THESE THREE COLLIDED. THE CONCEPT OF THIS DESIGN STEMS FROM THE 1920S ERA IN WHICH THE BUILDING ITSELF WAS BUILT AND WILL DRAW INSPIRATION FROM THE PROHIBITION LIFESTYLE. THIS ERA WAS RICH WITH INCLUSIVITY, MYSTERY AND DETAILS. THIS IS THE TYPE OF ATMOSPHERE THAT WILL BE PRESENTED IN THE ALLEY. THIS SPACE WILL LURE AND ENTICE ITS GUESTS WITH ITS LAYERS OF BOLD, ART DECO AND PRE-MODERNIST DETAILS, PAIRED WITH VINTAGE AND CONTEMPORARY FURNITURE. THE JUXTAPOSITION WILL CREATE A UNIQUE SPACE THAT HAS THE ESSENCE OF AN OLD-SPEAKEASY, SEEN THROUGH A MODERN CENTURY LENS.