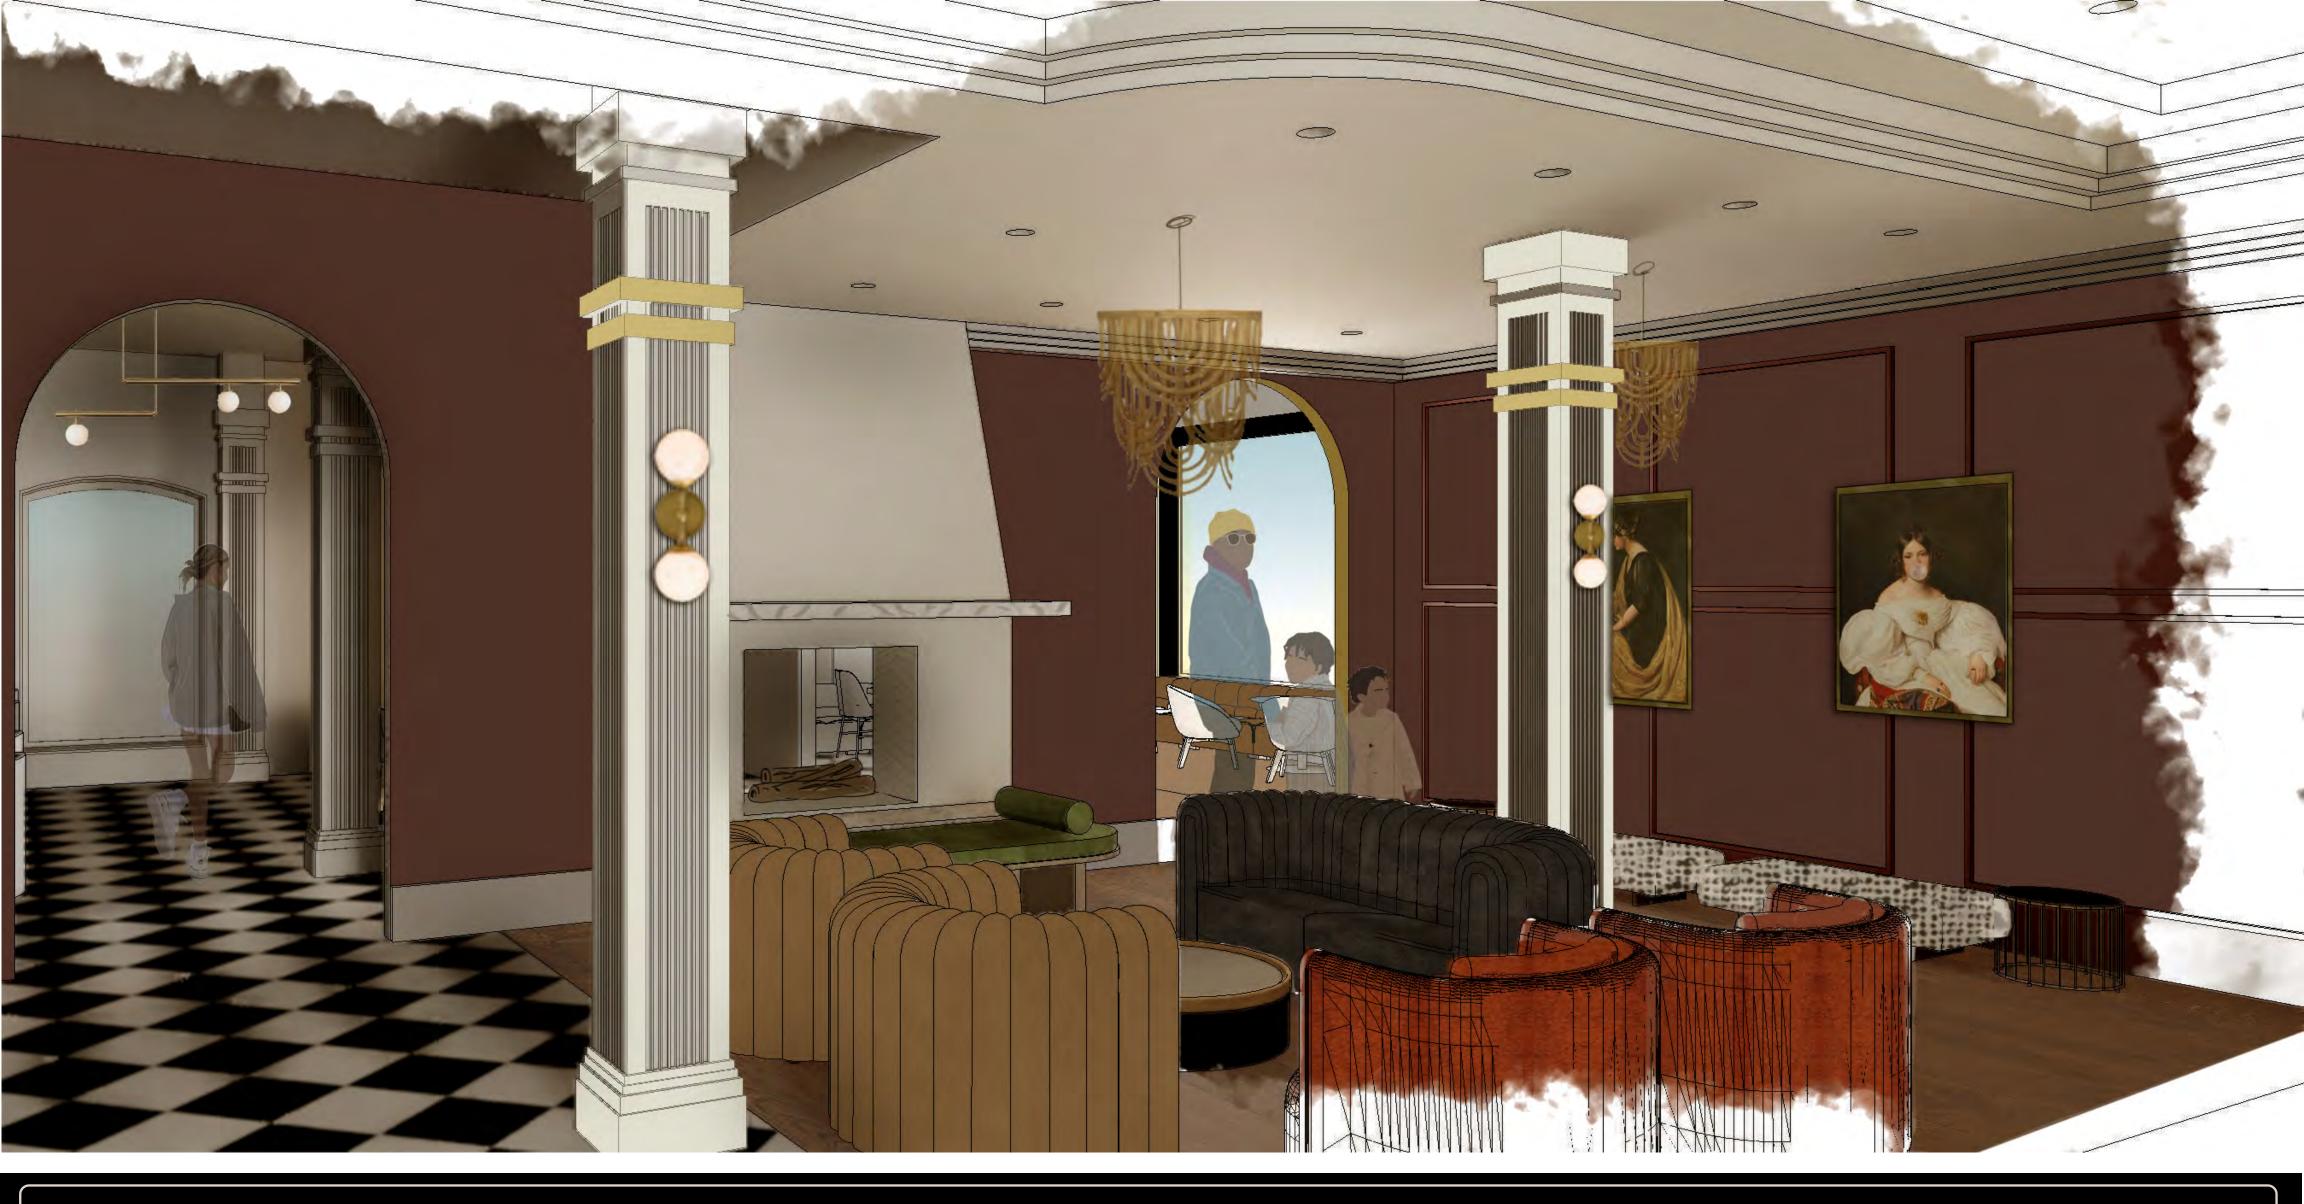

THE ALLEY IS A BOUTIQUE HOTEL THAT IS LOCATED IN THE OLD CITY DISTRICT OF PHILADELPHIA. THIS DISTRICT IS KNOWN FOR BOASTING ABOUT ITS NIGHT LIFE, ART AND HISTORY AND BECAUSE OF THIS IT SEEMED IMPORTANT TO CREATE A CONCEPT WHERE THESE THREE COLLIDED. THE CONCEPT OF THIS DESIGN STEMS FROM THE 1920S ERA IN WHICH THE BUILDING ITSELF WAS BUILT AND WILL DRAW INSPIRATION FROM THE PROHIBITION LIFESTYLE. THIS ERA WAS RICH WITH INCLUSIVITY, MYSTERY AND DETAILS. THIS IS THE TYPE OF ATMOSPHERE THAT WILL BE PRESENTED IN THE ALLEY. THIS SPACE WILL LURE AND ENTICE ITS GUESTS WITH ITS LAYERS OF BOLD, ART DECO AND PRE-MODERNIST DETAILS, PAIRED WITH VINTAGE AND CONTEMPORARY FURNITURE. THE JUXTAPOSITION WILL CREATE A UNIQUE SPACE THAT HAS THE ESSENCE OF AN OLD-SPEAKEASY, SEEN THROUGH A MODERN CENTURY LENS.