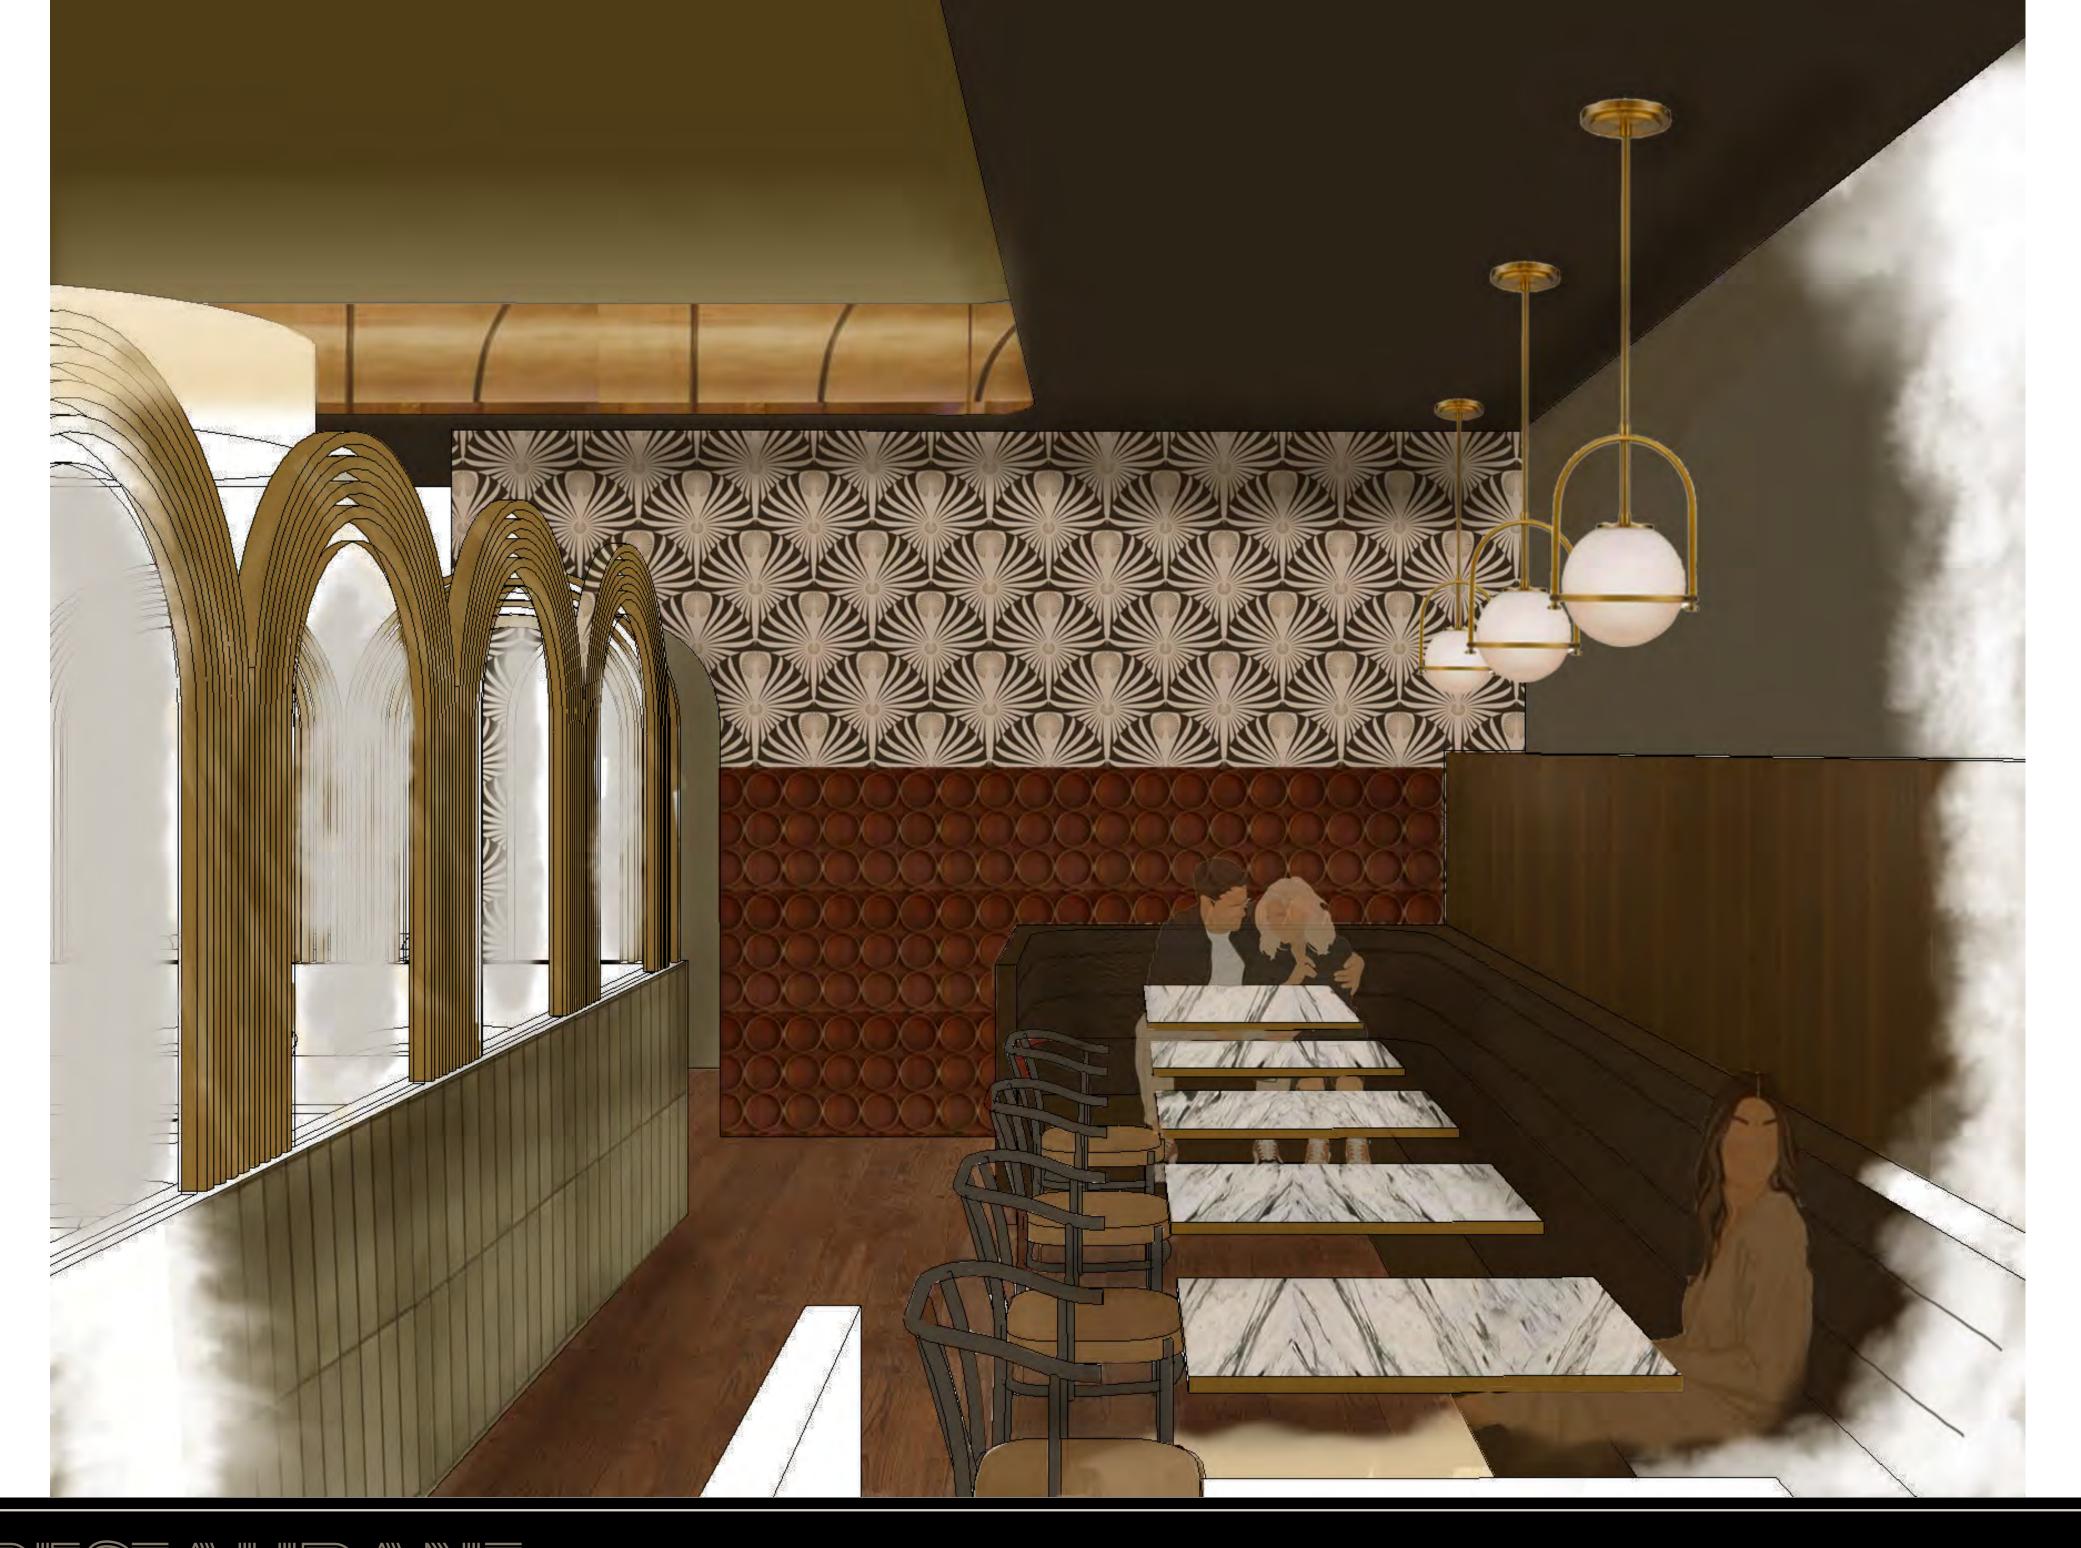

|        |              |  |

KEY:



DIRECT

EGRESS





INCLUSIVITY

















0' 4' 8' 16' 32'



| KEY:                |
|---------------------|
| A - LOBBY           |
| B - THE STUDY       |
| C - CAFE            |
| D - LOUNGE          |
| E-BAR               |
| F-BOH               |
| G - RESTAURANT      |
| H- RESTAURANT ENTRY |
|                     |
| RENA AND THE ST     |
|                     |
|                     |
|                     |
|                     |
|                     |
| h h in a h          |
| A AN ALA            |
| Almi I in Su        |

























LOBBY & RECEPTION PLAN





























| 0' 4 | ' 8' | 16' | 32' |
|------|------|-----|-----|























BAR PLAN





## RESTAURANT





### RESTAURANT PLAN



# RESTAURANT



C

0' 4' 8' 16' 32'



R C P

#### FLOORING



















# GUESTROOMS

### SECTION C-C