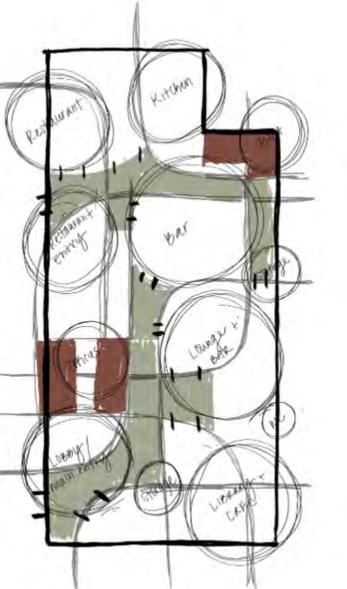

KEY:

DIRECT

EGRESS

INCLUSIVITY

0' 4' 8' 16' 32'

| KEY:                |
|---------------------|
| A - LOBBY           |
| B - THE STUDY       |
| C - CAFE            |
| D - LOUNGE          |
| E-BAR               |
| F-BOH               |
| G - RESTAURANT      |
| H- RESTAURANT ENTRY |
|                     |
| RENA AND THE ST     |
|                     |
|                     |
|                     |
|                     |
|                     |
| h h in a h          |
| A AN ALA            |
| Almi I in Su        |