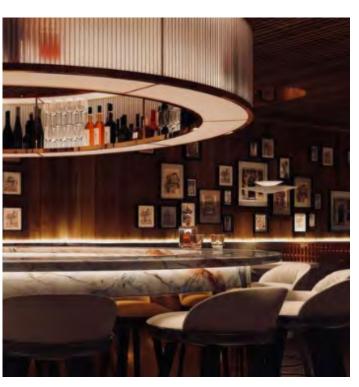

THE ALLEY IS A BOUTIQUE HOTEL THAT IS LOCATED IN THE OLD CITY DISTRICT OF PHILADELPHIA. THIS DISTRICT IS KNOWN FOR BOASTING ABOUT ITS NIGHT LIFE, ART AND HISTORY AND BECAUSE OF THIS IT SEEMED IMPORTANT TO CREATE A CONCEPT WHERE THESE THREE COLLIDED. THE CONCEPT OF THIS DESIGN STEMS FROM THE 1920S ERA IN WHICH THE BUILDING ITSELF WAS BUILT AND WILL DRAW INSPIRATION FROM THE PROHIBITION LIFESTYLE. THIS ERA WAS RICH WITH INCLUSIVITY, MYSTERY AND DETAILS. THIS IS THE TYPE OF ATMOSPHERE THAT WILL BE PRESENTED IN THE ALLEY. THIS SPACE WILL LURE AND ENTICE ITS GUESTS WITH ITS LAYERS OF BOLD, ART DECO AND PRE-MODERNIST DETAILS, PAIRED WITH VINTAGE AND CONTEMPORARY FURNITURE. THE JUXTAPOSITION WILL CREATE A UNIQUE SPACE THAT HAS THE ESSENCE OF AN OLD-SPEAKEASY, SEEN THROUGH A MODERN CENTURY LENS.