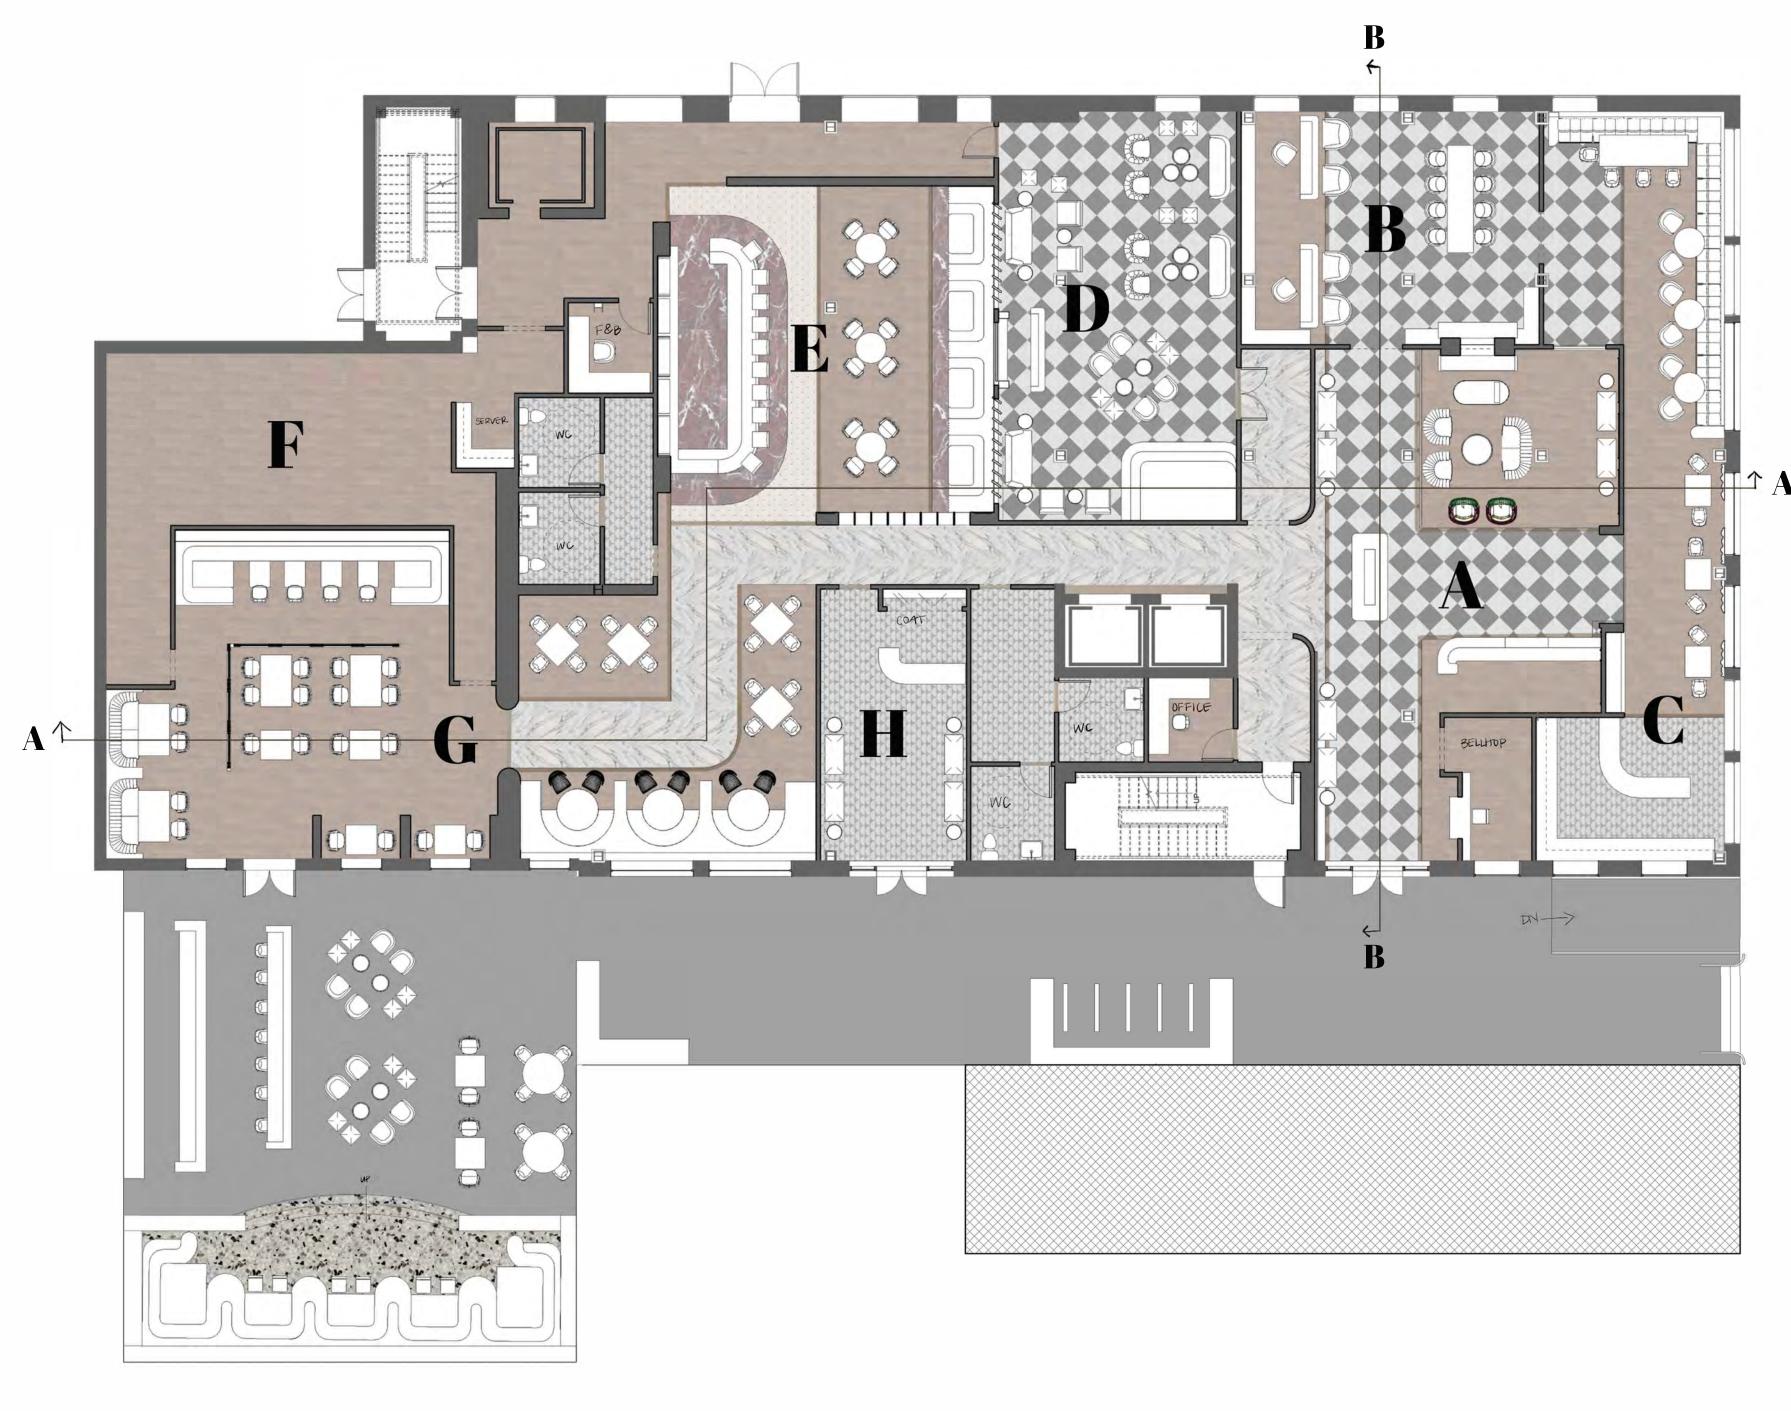

KEY:

DIRECT

EGRESS

INCLUSIVITY

0' 4' 8' 16' 32'

| KEY:                |
|---------------------|
| A - LOBBY           |
| B - THE STUDY       |
| C - CAFE            |
| D - LOUNGE          |
| E-BAR               |
| F-BOH               |
| G - RESTAURANT      |
| H- RESTAURANT ENTRY |
|                     |
| RENA AND THE ST     |
|                     |
|                     |
|                     |
|                     |
|                     |
| h h in a h          |
| A AN ALA            |
| Almi I in Su        |