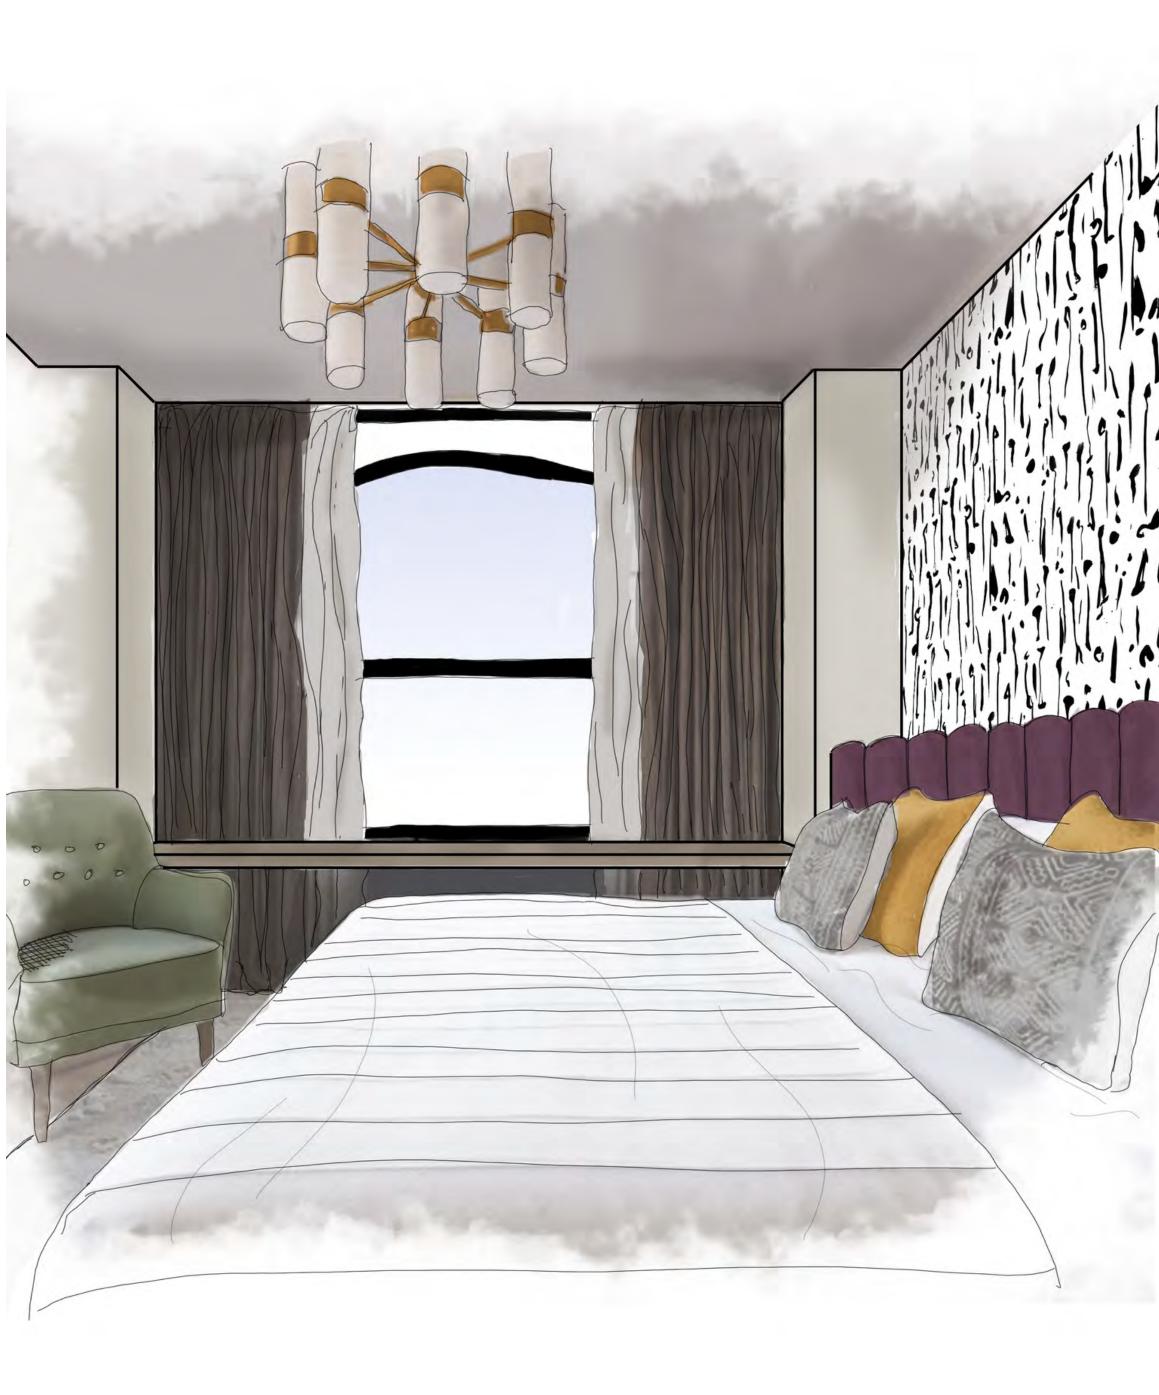

Y:                |
|---------------------|
| A - LOBBY           |
| B - THE STUDY       |
| C - CAFE            |
| D - LOUNGE          |
| E-BAR               |
| F-BOH               |
| G - RESTAURANT      |
| H- RESTAURANT ENTRY |
|                     |
| RENA AND THE ST     |
|                     |
|                     |
|                     |
|                     |
|                     |
| h h in a h          |
| A AN ALA            |
| Almi I in Su        |

























LOBBY & RECEPTION PLAN





























| 0' 4 | ' 8' | 16' | 32' |
|------|------|-----|-----|























BAR PLAN





## RESTAURANT





### RESTAURANT PLAN



# RESTAURANT



C

0' 4' 8' 16' 32'



R C P

#### FLOORING



















# GUESTROOMS

### SECTION C-C