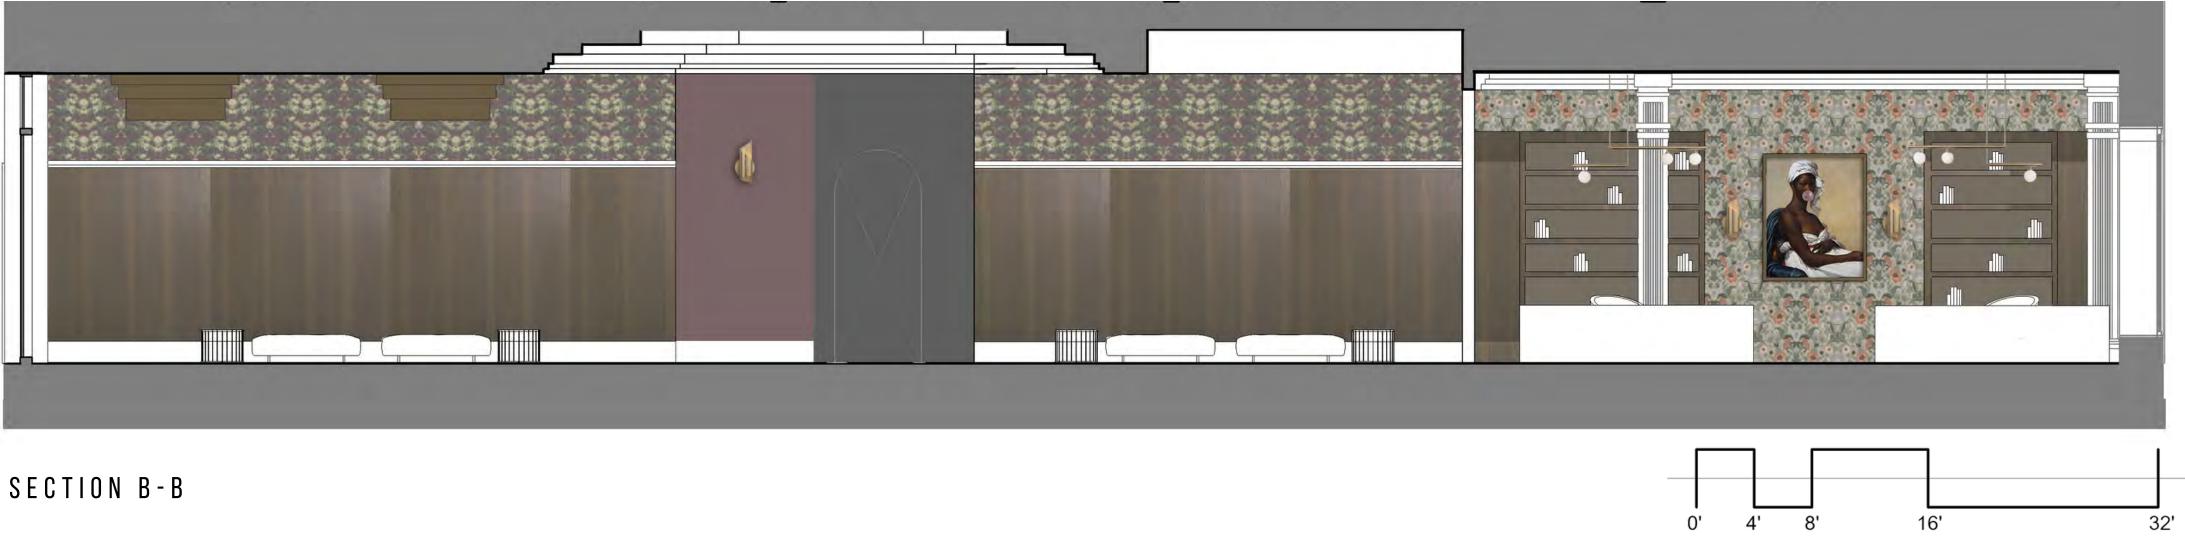

|        |        |              |  |
| CAFE/LIBRARY |            |     |                     |           | 0     | 0       |         |        |        |              |  |

KEY:



DIRECT

EGRESS





INCLUSIVITY

















0' 4' 8' 16' 32'



| KEY:                |
|---------------------|
| A - LOBBY           |
| B - THE STUDY       |
| C - CAFE            |
| D - LOUNGE          |
| E-BAR               |
| F-BOH               |
| G - RESTAURANT      |
| H- RESTAURANT ENTRY |
|                     |
| RENA AND THE ST     |
|                     |
|                     |
|                     |
|                     |
|                     |
| h h in a h          |
| A AN ALA            |
| Almi I in Su        |

























LOBBY & RECEPTION PLAN





























| 0' 4 | ' 8' | 16' | 32' |
|------|------|-----|-----|























BAR PLAN





## RESTAURANT





### RESTAURANT PLAN



# RESTAURANT



C

0' 4' 8' 16' 32'



R C P

#### FLOORING



















# GUESTROOMS

### SECTION C-C