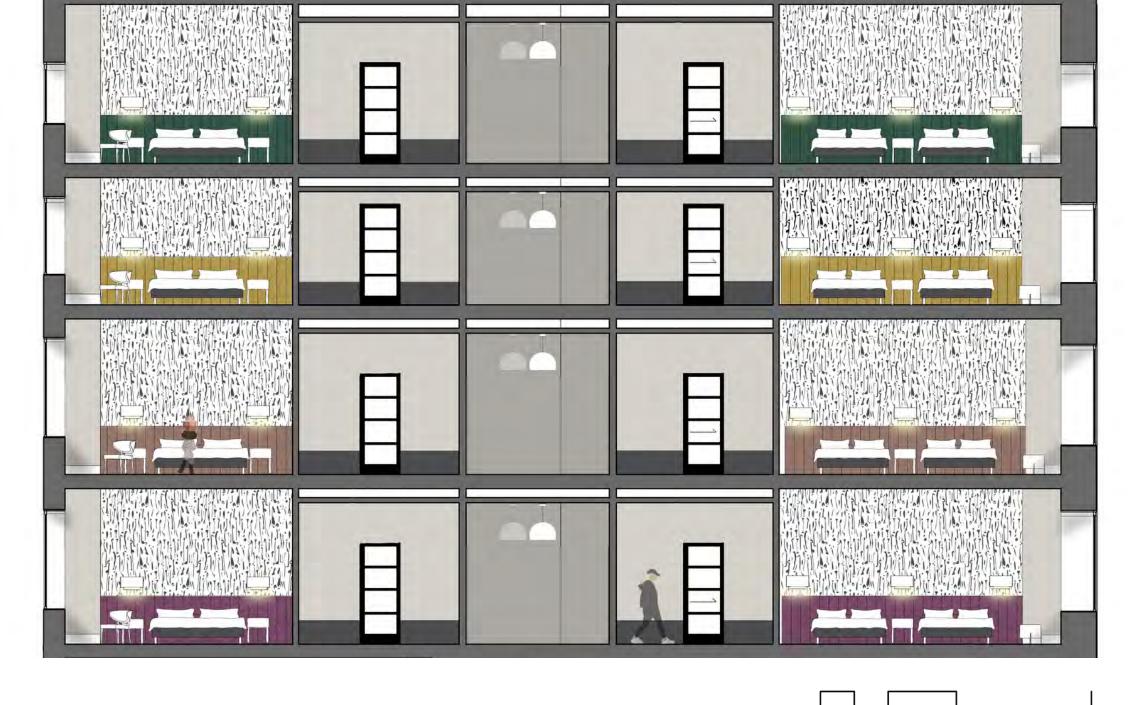

KEY:                |
|---------------------|
| A - LOBBY           |
| B - THE STUDY       |
| C - CAFE            |
| D - LOUNGE          |
| E-BAR               |
| F-BOH               |
| G - RESTAURANT      |
| H- RESTAURANT ENTRY |
|                     |
| RENA AND THE ST     |
|                     |
|                     |
|                     |
|                     |
|                     |
| h h in a h          |
| A AN ALA            |
| Almi I in Su        |

























LOBBY & RECEPTION PLAN





























| 0' 4 | ' 8' | 16' | 32' |
|------|------|-----|-----|























BAR PLAN





## RESTAURANT





### RESTAURANT PLAN



# RESTAURANT



C

0' 4' 8' 16' 32'



R C P

#### FLOORING



















# GUESTROOMS

### SECTION C-C