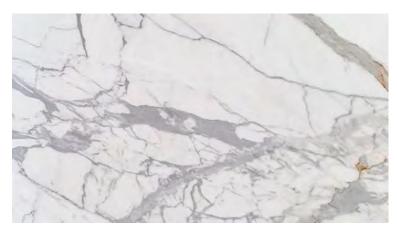

ITY

















0' 4' 8' 16' 32'



| KEY:                |
|---------------------|
| A - LOBBY           |
| B - THE STUDY       |
| C - CAFE            |
| D - LOUNGE          |
| E-BAR               |
| F-BOH               |
| G - RESTAURANT      |
| H- RESTAURANT ENTRY |
|                     |
| RENA AND THE ST     |
|                     |
|                     |
|                     |
|                     |
|                     |
| h h in a h          |
| A AN ALA            |
| Almi I in Su        |

























LOBBY & RECEPTION PLAN





























| 0' 4 | ' 8' | 16' | 32' |
|------|------|-----|-----|























BAR PLAN





## RESTAURANT





### RESTAURANT PLAN



# RESTAURANT



C

0' 4' 8' 16' 32'



R C P

#### FLOORING



















# GUESTROOMS

### SECTION C-C