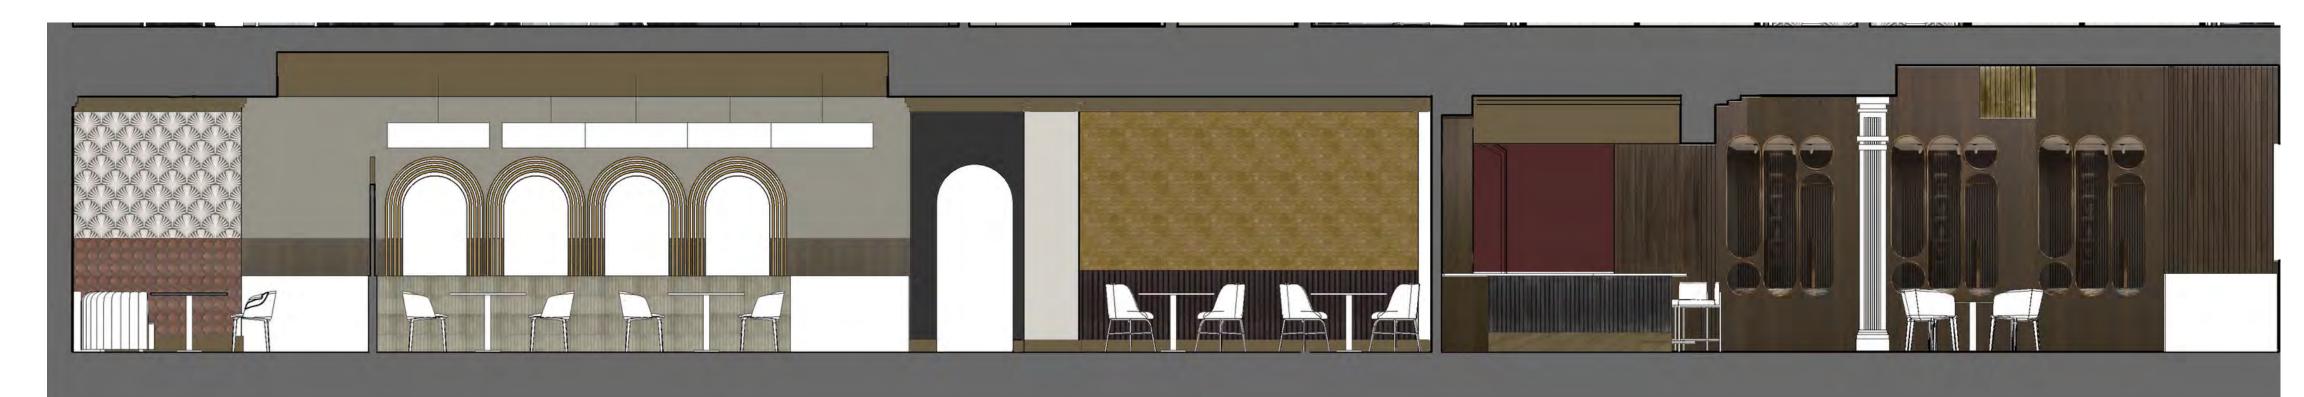

| 0     | 0       |         |        |        |              |  |

KEY:



DIRECT

EGRESS





INCLUSIVITY

















0' 4' 8' 16' 32'



| KEY:                |
|---------------------|
| A - LOBBY           |
| B - THE STUDY       |
| C - CAFE            |
| D - LOUNGE          |
| E-BAR               |
| F-BOH               |
| G - RESTAURANT      |
| H- RESTAURANT ENTRY |
|                     |
| RENA AND THE ST     |
|                     |
|                     |
|                     |
|                     |
|                     |
| h h in a h          |
| A AN ALA            |
| Almi I in Su        |

























LOBBY & RECEPTION PLAN





























| 0' 4 | ' 8' | 16' | 32' |
|------|------|-----|-----|























BAR PLAN





## RESTAURANT





### RESTAURANT PLAN



# RESTAURANT



C

0' 4' 8' 16' 32'



R C P

#### FLOORING



















# GUESTROOMS

### SECTION C-C