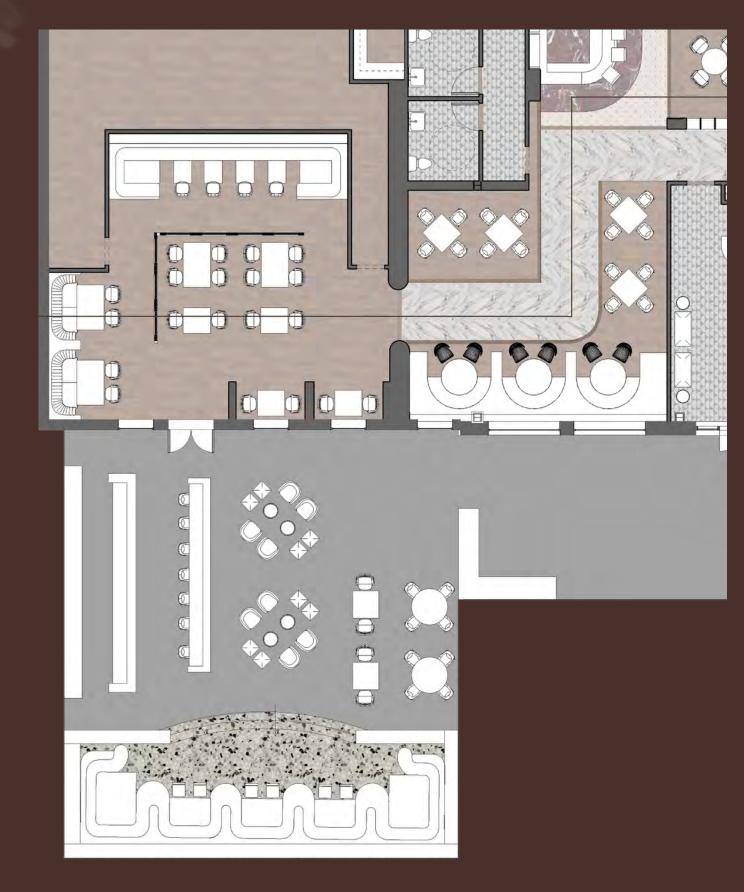

|         |        |        |              |  |

KEY:



DIRECT

EGRESS





INCLUSIVITY

















0' 4' 8' 16' 32'



| KEY:                |
|---------------------|
| A - LOBBY           |
| B - THE STUDY       |
| C - CAFE            |
| D - LOUNGE          |
| E-BAR               |
| F-BOH               |
| G - RESTAURANT      |
| H- RESTAURANT ENTRY |
|                     |
| RENA AND THE ST     |
|                     |
|                     |
|                     |
|                     |
|                     |
| h h in a h          |
| A AN ALA            |
| Almi I in Su        |

























LOBBY & RECEPTION PLAN





























| 0' 4 | ' 8' | 16' | 32' |
|------|------|-----|-----|























BAR PLAN





## RESTAURANT





### RESTAURANT PLAN



# RESTAURANT



C

0' 4' 8' 16' 32'



R C P

#### FLOORING



















# GUESTROOMS

### SECTION C-C