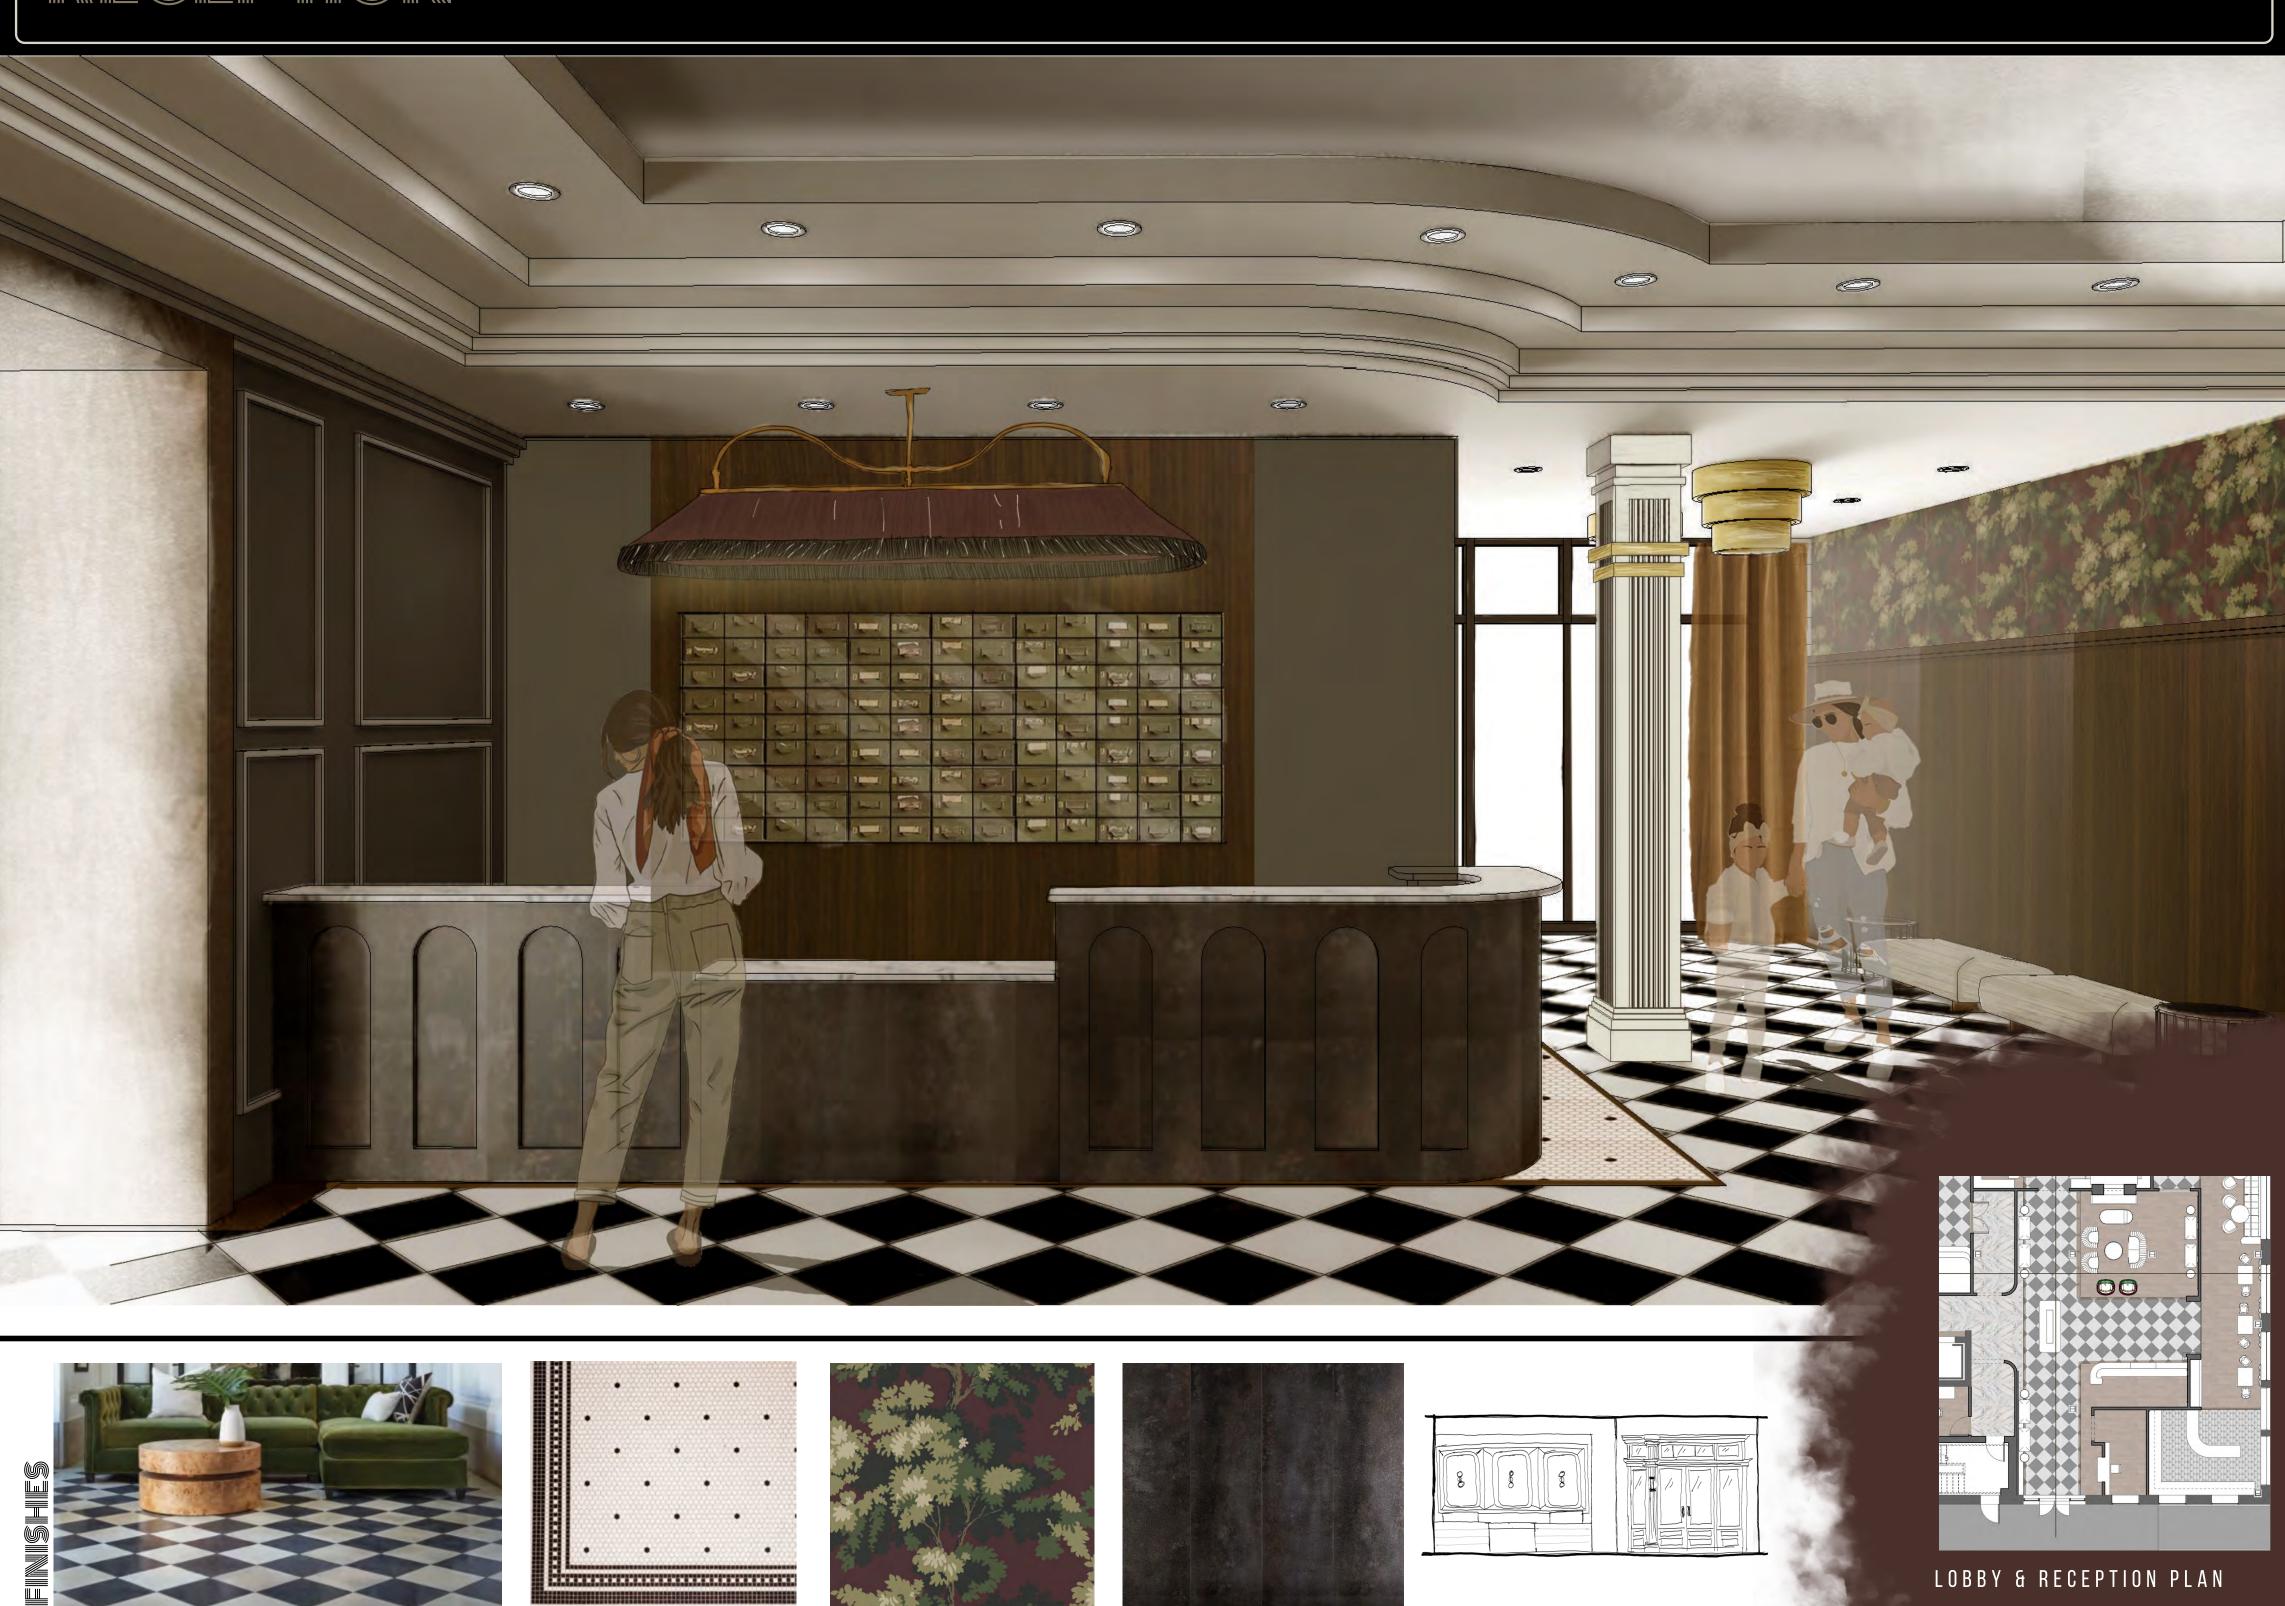

LOBBY & RECEPTION PLAN

| 0' 4 | ' 8' | 16' | 32' |
|------|------|-----|-----|

BAR PLAN