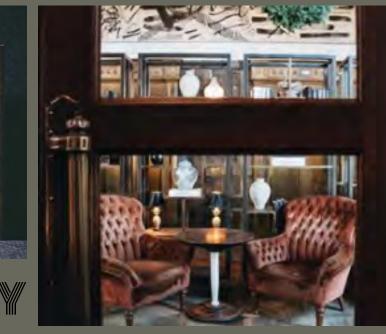

THE ALLEY IS A BOUTIQUE HOTEL THAT IS LOCATED IN THE OLD CITY DISTRICT OF PHILADELPHIA. THIS DISTRICT IS KNOWN FOR BOASTING ABOUT ITS NIGHT LIFE, ART AND HISTORY AND BECAUSE OF THIS IT SEEMED IMPORTANT TO CREATE A CONCEPT WHERE THESE THREE COLLIDED. THE CONCEPT OF THIS DESIGN STEMS FROM THE 1920S ERA IN WHICH THE BUILDING ITSELF WAS BUILT AND WILL DRAW INSPIRATION FROM THE PROHIBITION LIFESTYLE. THIS ERA WAS RICH WITH INCLUSIVITY, MYSTERY AND DETAILS. THIS IS THE TYPE OF ATMOSPHERE THAT WILL BE PRESENTED IN THE ALLEY. THIS SPACE WILL LURE AND ENTICE ITS GUESTS WITH ITS LAYERS OF BOLD, ART DECO AND PRE-MODERNIST DETAILS, PAIRED WITH VINTAGE AND CONTEMPORARY FURNITURE. THE JUXTAPOSITION WILL CREATE A UNIQUE SPACE THAT HAS THE ESSENCE OF AN OLD-SPEAKEASY, SEEN THROUGH A MODERN CENTURY LENS.

LOBBY & RECEPTION PLAN

| 0' 4 | ' 8' | 16' | 32' |
|------|------|-----|-----|

BAR PLAN