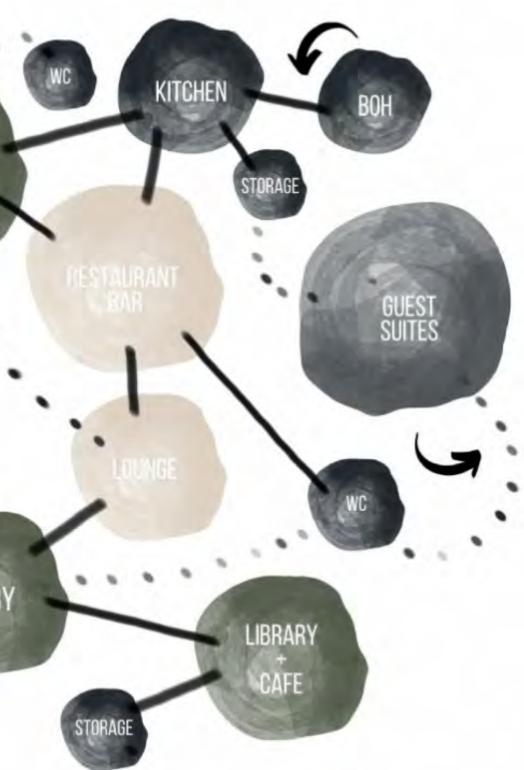

| MATRIX       | RESTAURANT | BAR | <b>GUEST SUITES</b> | BATHROOMS | LOBBY | STORAGE | KITCHEN | OFFICE | LOUNGE | CAFE/LIBRARY |  |
|--------------|------------|-----|---------------------|-----------|-------|---------|---------|--------|--------|--------------|--|
| RESTAURANT   |            | 0   |                     |           |       |         | 0       |        |        |              |  |
| BAR          | 0          |     |                     |           |       |         | 0       |        | 0      |              |  |
| GUEST SUITES |            |     |                     |           |       |         |         |        |        |              |  |
| BATHROOMS    |            |     |                     |           |       |         |         |        |        |              |  |
| LOBBY        |            |     |                     |           |       |         |         | 0      | 0      | 0            |  |
| STORAGE      |            |     |                     |           |       |         | 0       |        |        | 0            |  |
| KITCHEN      | 0          | 0   |                     |           |       | 0       |         |        |        |              |  |
| OFFICE       |            |     |                     |           | 0     |         |         |        |        |              |  |
| LOUNGE       |            | 0   |                     |           | 0     |         |         |        |        |              |  |
| CAFE/LIBRARY |            |     |                     |           | 0     | 0       |         |        |        |              |  |