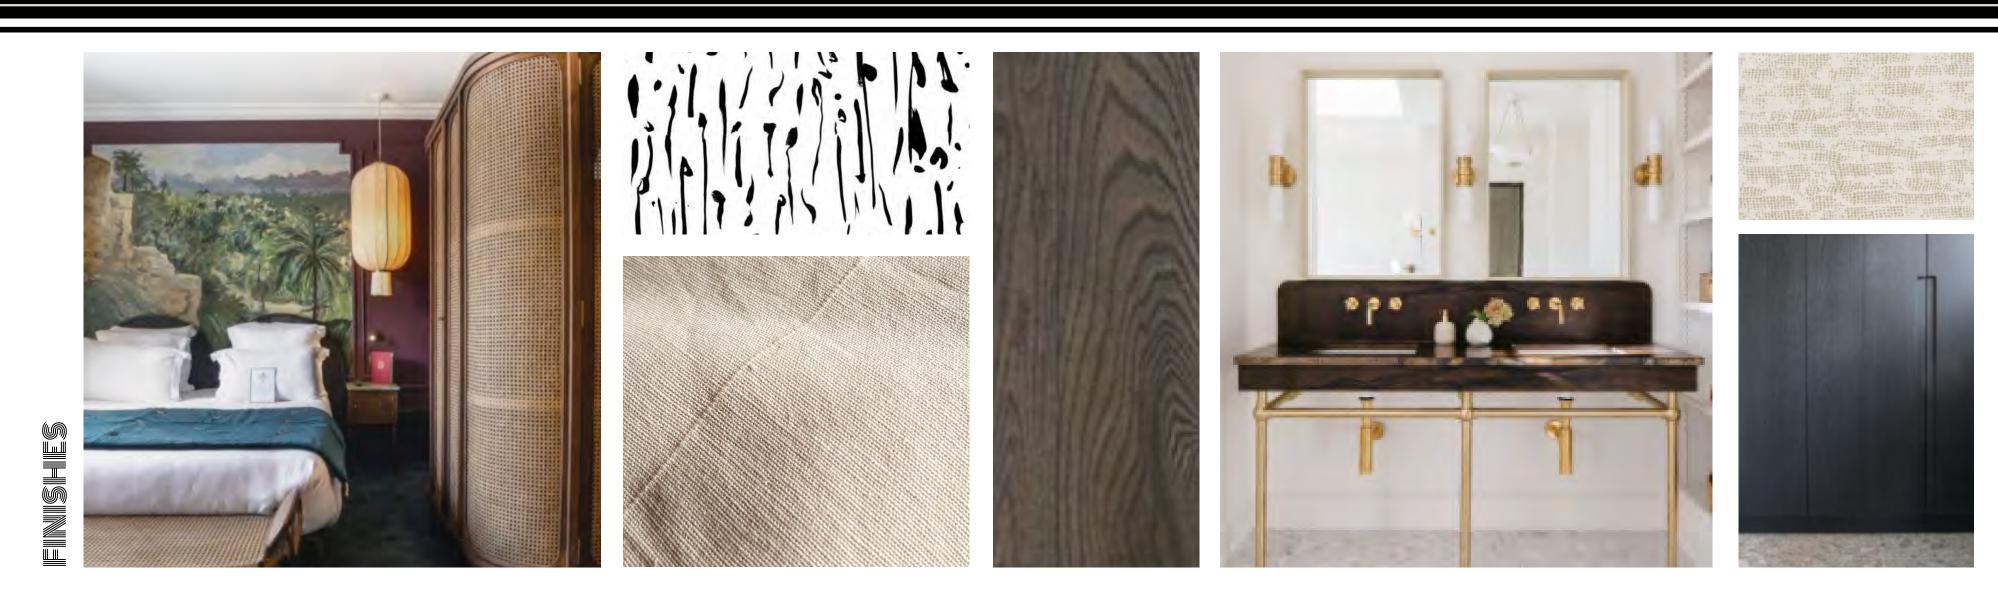

0' 4' 8' 16' 32'



| KEY:                |
|---------------------|
| A - LOBBY           |
| B - THE STUDY       |
| C - CAFE            |
| D - LOUNGE          |
| E-BAR               |
| F-BOH               |
| G - RESTAURANT      |
| H- RESTAURANT ENTRY |
|                     |
| RENA AND THE ST     |
|                     |
|                     |
|                     |
|                     |
|                     |
| h h in a h          |
| A AN ALA            |
| Almi I in Su        |

























LOBBY & RECEPTION PLAN





























| 0' 4 | ' 8' | 16' | 32' |
|------|------|-----|-----|























BAR PLAN





## RESTAURANT





### RESTAURANT PLAN



# RESTAURANT



C

0' 4' 8' 16' 32'



R C P

#### FLOORING



















# GUESTROOMS

### SECTION C-C