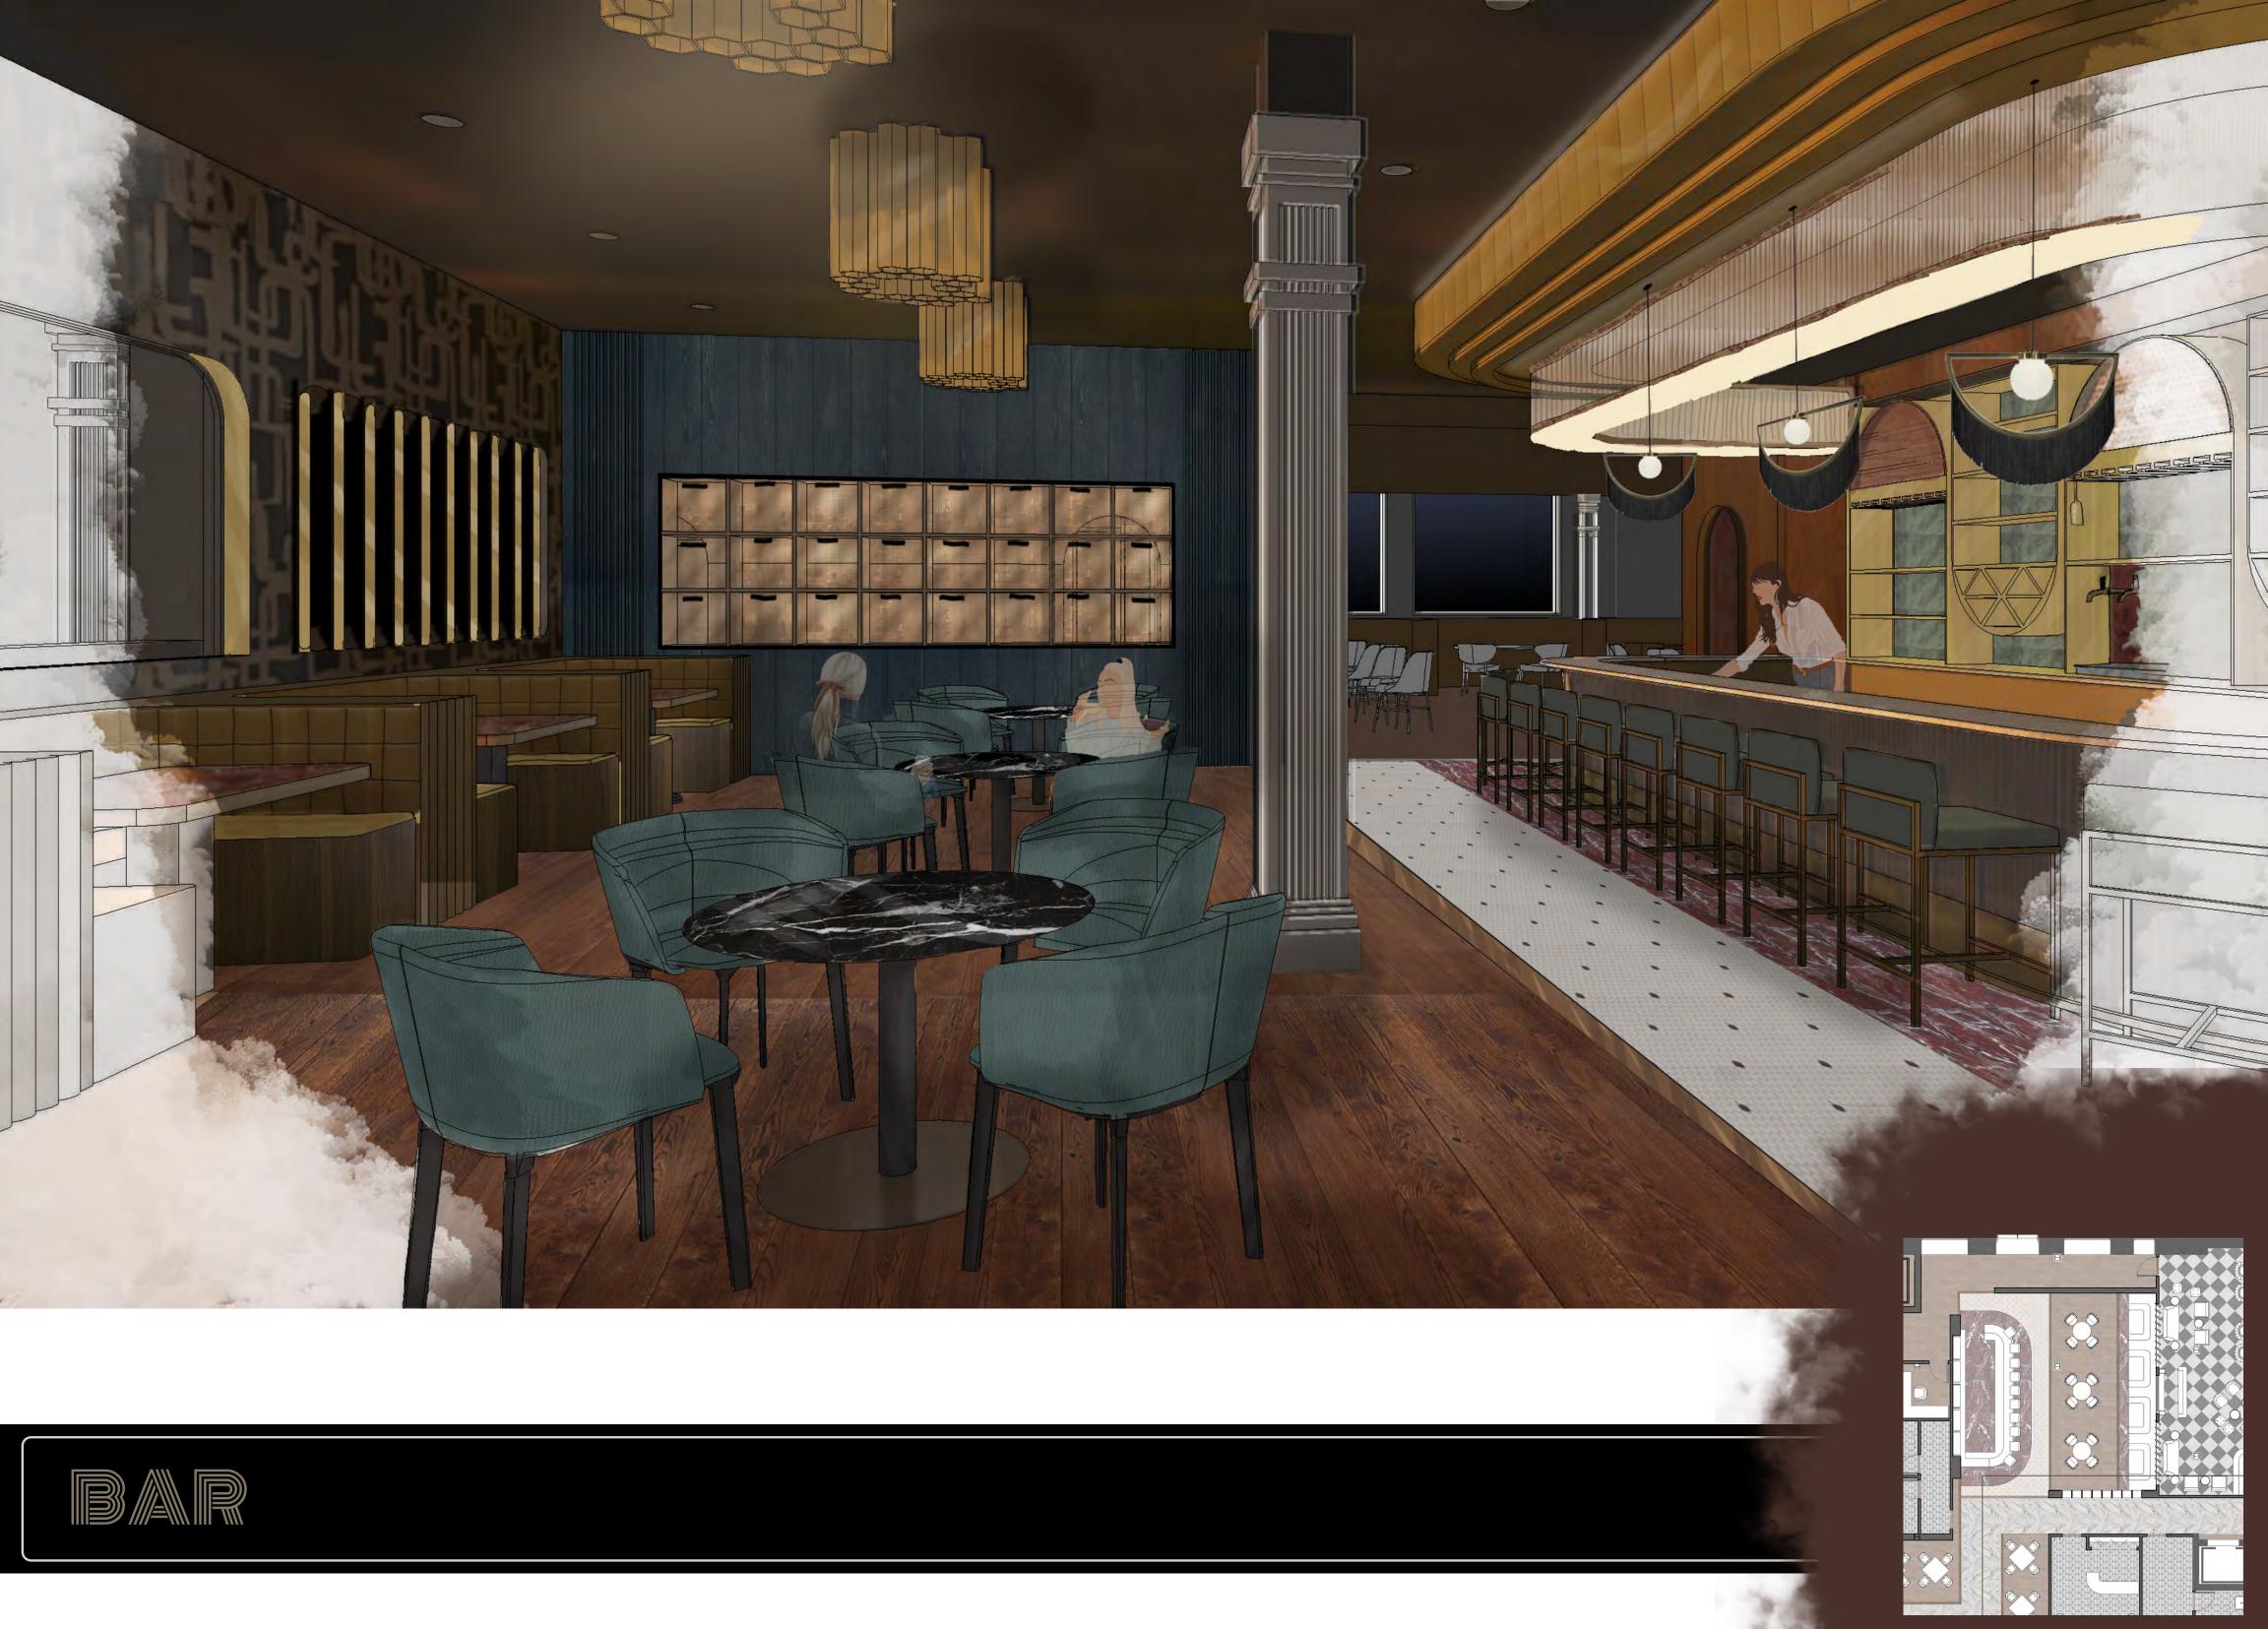

LOBBY & RECEPTION PLAN

| 0' 4 | ' 8' | 16' | 32' |
|------|------|-----|-----|

BAR PLAN

THE ALLEY IS A BOUTIQUE HOTEL THAT IS LOCATED IN THE OLD CITY DISTRICT OF PHILADELPHIA. THIS DISTRICT IS KNOWN FOR BOASTING ABOUT ITS NIGHT LIFE, ART AND HISTORY AND BECAUSE OF THIS IT SEEMED IMPORTANT TO CREATE A CONCEPT WHERE THESE THREE COLLIDED. THE CONCEPT OF THIS DESIGN STEMS FROM THE 1920S ERA IN WHICH THE BUILDING ITSELF WAS BUILT AND WILL DRAW INSPIRATION FROM THE PROHIBITION LIFESTYLE. THIS ERA WAS RICH WITH INCLUSIVITY, MYSTERY AND DETAILS. THIS IS THE TYPE OF ATMOSPHERE THAT WILL BE PRESENTED IN THE ALLEY. THIS SPACE WILL LURE AND ENTICE ITS GUESTS WITH ITS LAYERS OF BOLD, ART DECO AND PRE-MODERNIST DETAILS, PAIRED WITH VINTAGE AND CONTEMPORARY FURNITURE. THE JUXTAPOSITION WILL CREATE A UNIQUE SPACE THAT HAS THE ESSENCE OF AN OLD-SPEAKEASY, SEEN THROUGH A MODERN CENTURY LENS.