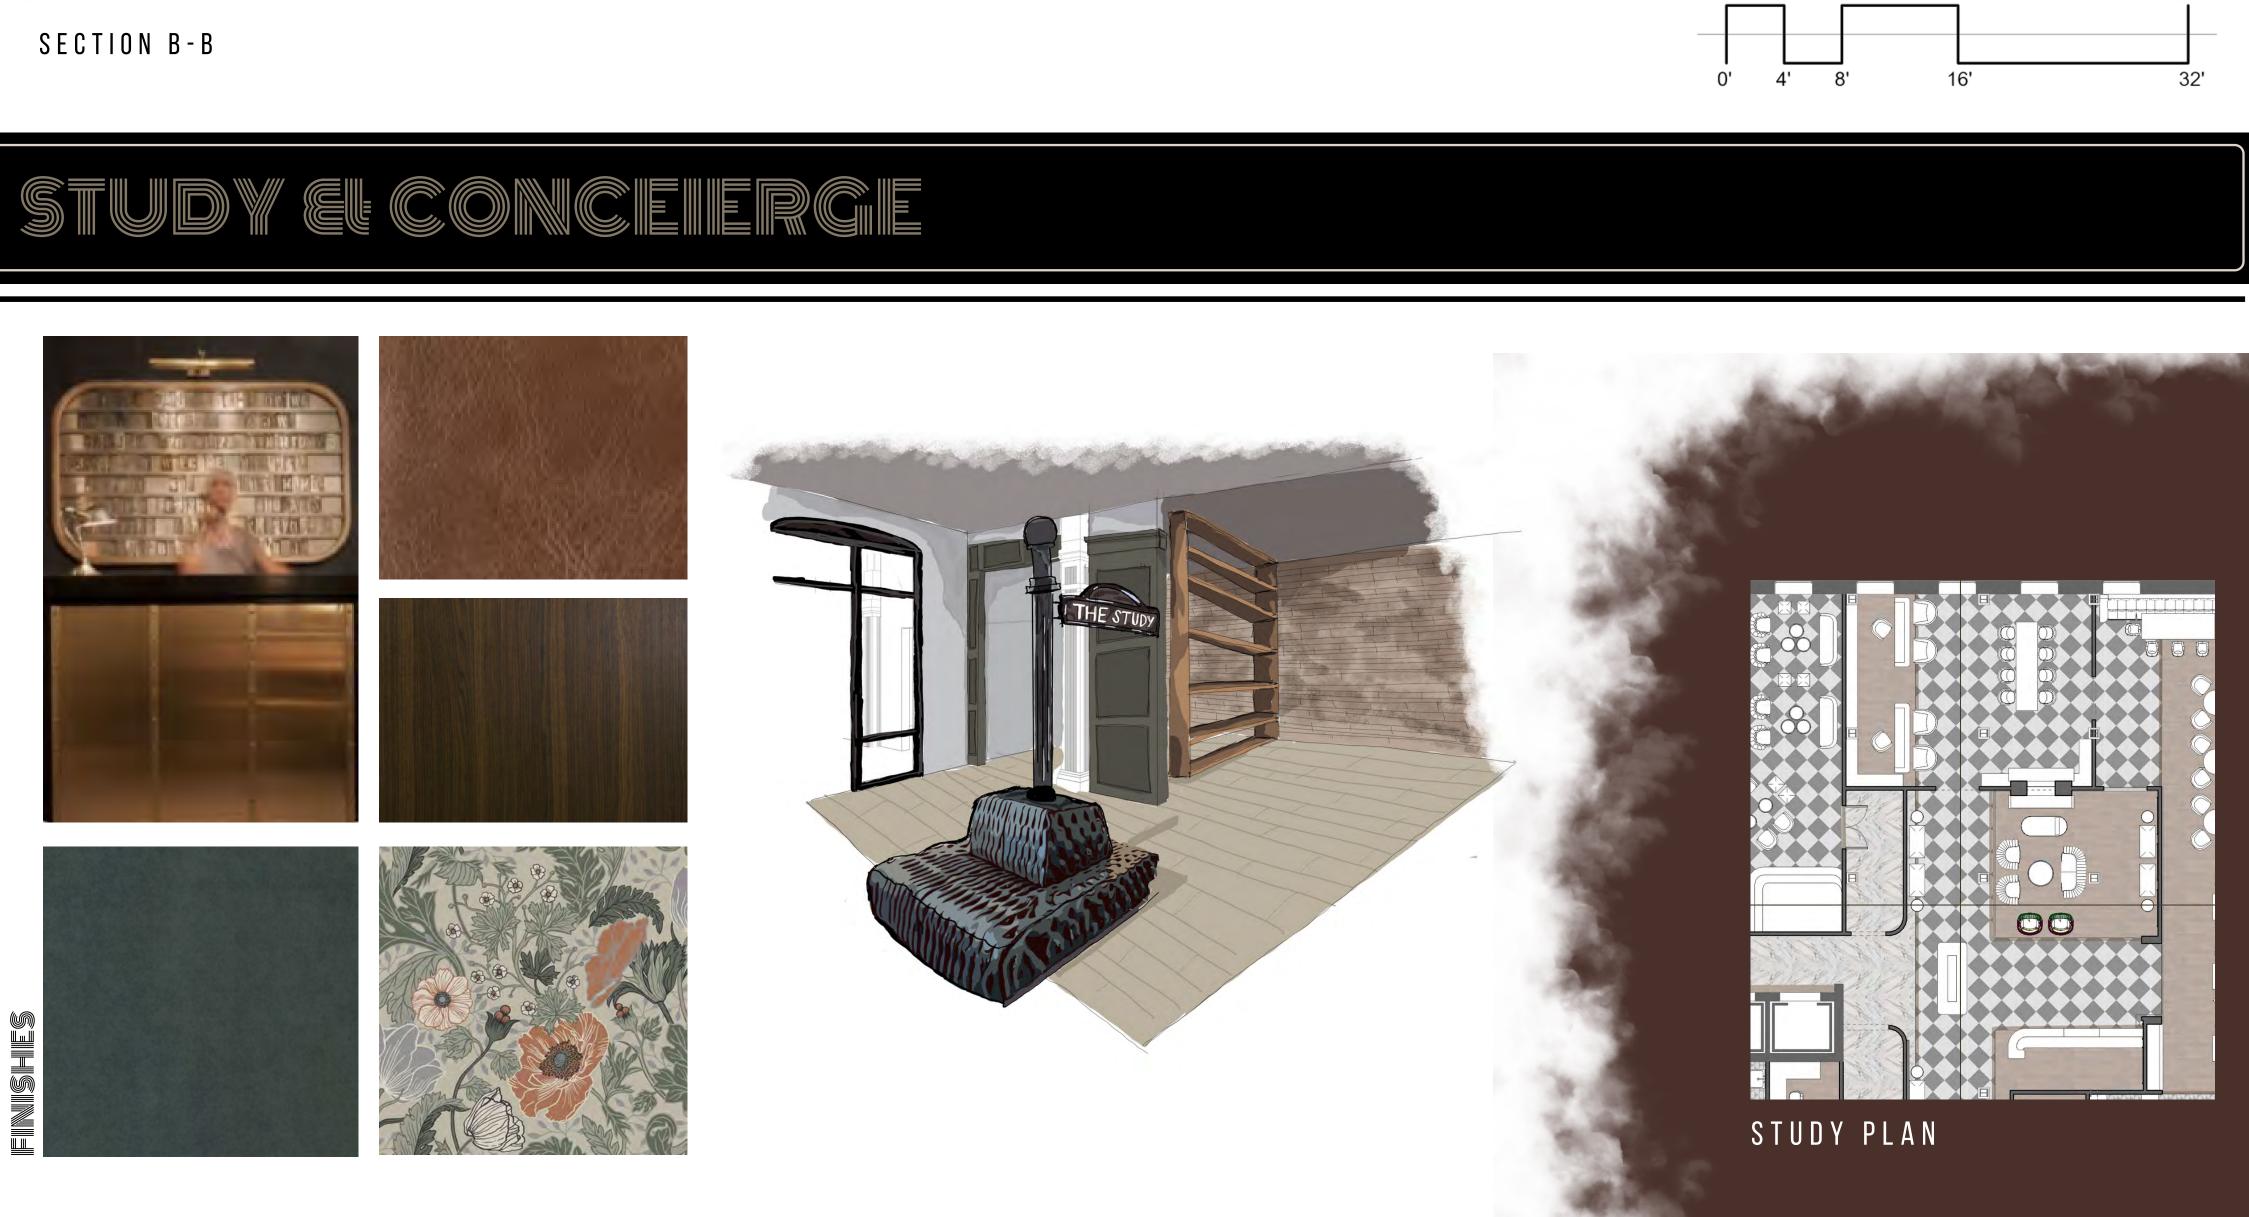

THE ALLEY IS A BOUTIQUE HOTEL THAT IS LOCATED IN THE OLD CITY DISTRICT OF PHILADELPHIA. THIS DISTRICT IS KNOWN FOR BOASTING ABOUT ITS NIGHT LIFE, ART AND HISTORY AND BECAUSE OF THIS IT SEEMED IMPORTANT TO CREATE A CONCEPT WHERE THESE THREE COLLIDED. THE CONCEPT OF THIS DESIGN STEMS FROM THE 1920S ERA IN WHICH THE BUILDING ITSELF WAS BUILT AND WILL DRAW INSPIRATION FROM THE PROHIBITION LIFESTYLE. THIS ERA WAS RICH WITH INCLUSIVITY, MYSTERY AND DETAILS. THIS IS THE TYPE OF ATMOSPHERE THAT WILL BE PRESENTED IN THE ALLEY. THIS SPACE WILL LURE AND ENTICE ITS GUESTS WITH ITS LAYERS OF BOLD, ART DECO AND PRE-MODERNIST DETAILS, PAIRED WITH VINTAGE AND CONTEMPORARY FURNITURE. THE JUXTAPOSITION WILL CREATE A UNIQUE SPACE THAT HAS THE ESSENCE OF AN OLD-SPEAKEASY, SEEN THROUGH A MODERN CENTURY LENS.