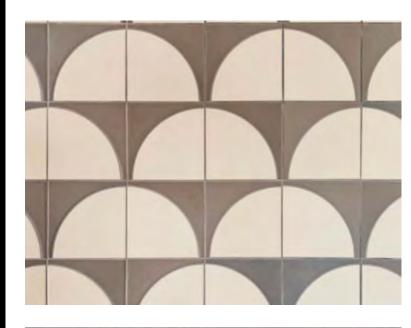

CLUSIVITY

















0' 4' 8' 16' 32'



| KEY:                |
|---------------------|
| A - LOBBY           |
| B - THE STUDY       |
| C - CAFE            |
| D - LOUNGE          |
| E-BAR               |
| F-BOH               |
| G - RESTAURANT      |
| H- RESTAURANT ENTRY |
|                     |
| RENA AND THE ST     |
|                     |
|                     |
|                     |
|                     |
|                     |
| h h in a h          |
| A AN ALA            |
| Almi I in Su        |

























LOBBY & RECEPTION PLAN





























| 0' 4 | ' 8' | 16' | 32' |
|------|------|-----|-----|























BAR PLAN





## RESTAURANT





### RESTAURANT PLAN



# RESTAURANT



C

0' 4' 8' 16' 32'



R C P

#### FLOORING



















# GUESTROOMS

### SECTION C-C