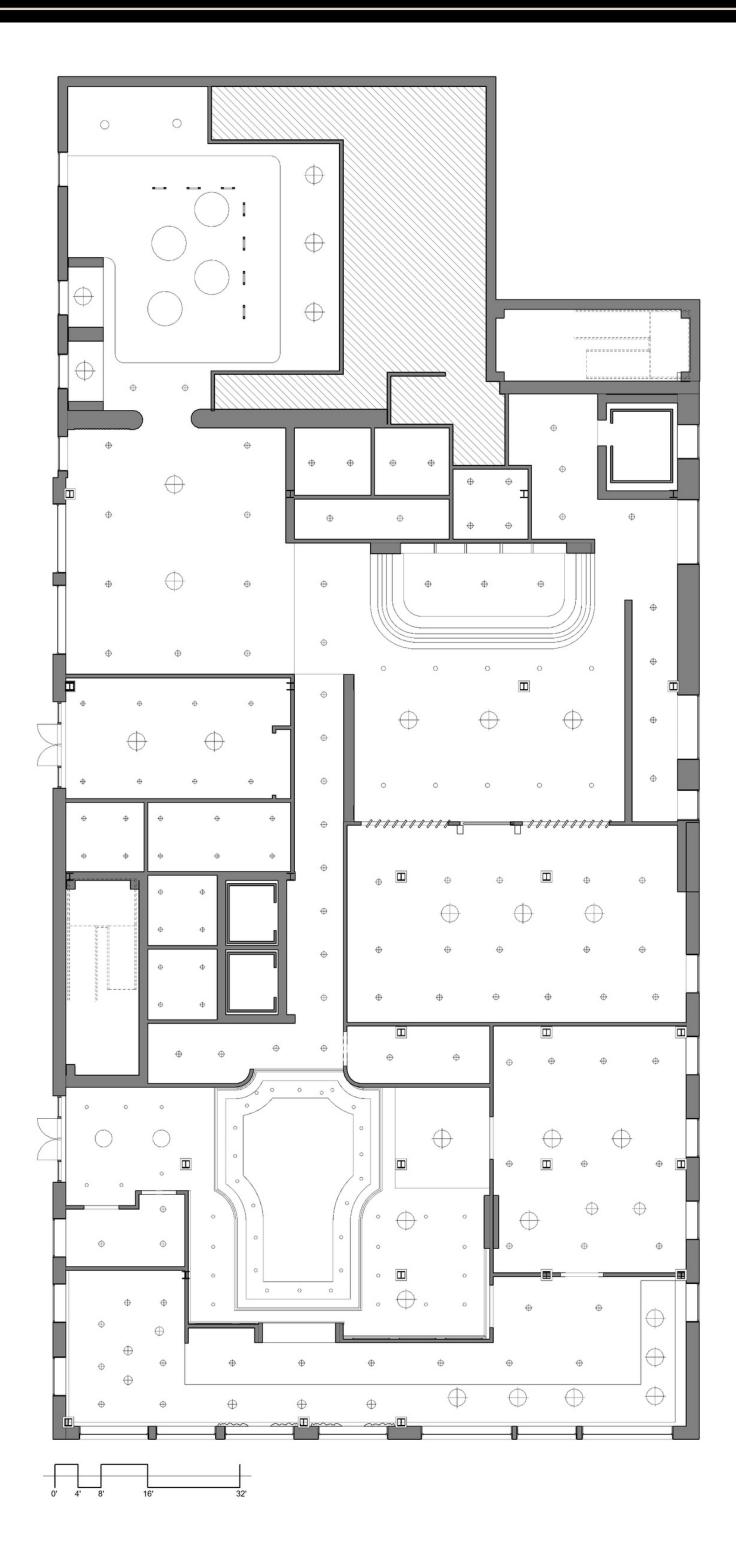

KEY:

DIRECT

EGRESS

INCLUSIVITY

0' 4' 8' 16' 32'

| KEY:                |
|---------------------|
| A - LOBBY           |
| B - THE STUDY       |
| C - CAFE            |
| D - LOUNGE          |
| E-BAR               |
| F-BOH               |
| G - RESTAURANT      |
| H- RESTAURANT ENTRY |
|                     |
| RENA AND THE ST     |
|                     |
|                     |
|                     |
|                     |
|                     |
| h h in a h          |
| A AN ALA            |
| Almi I in Su        |