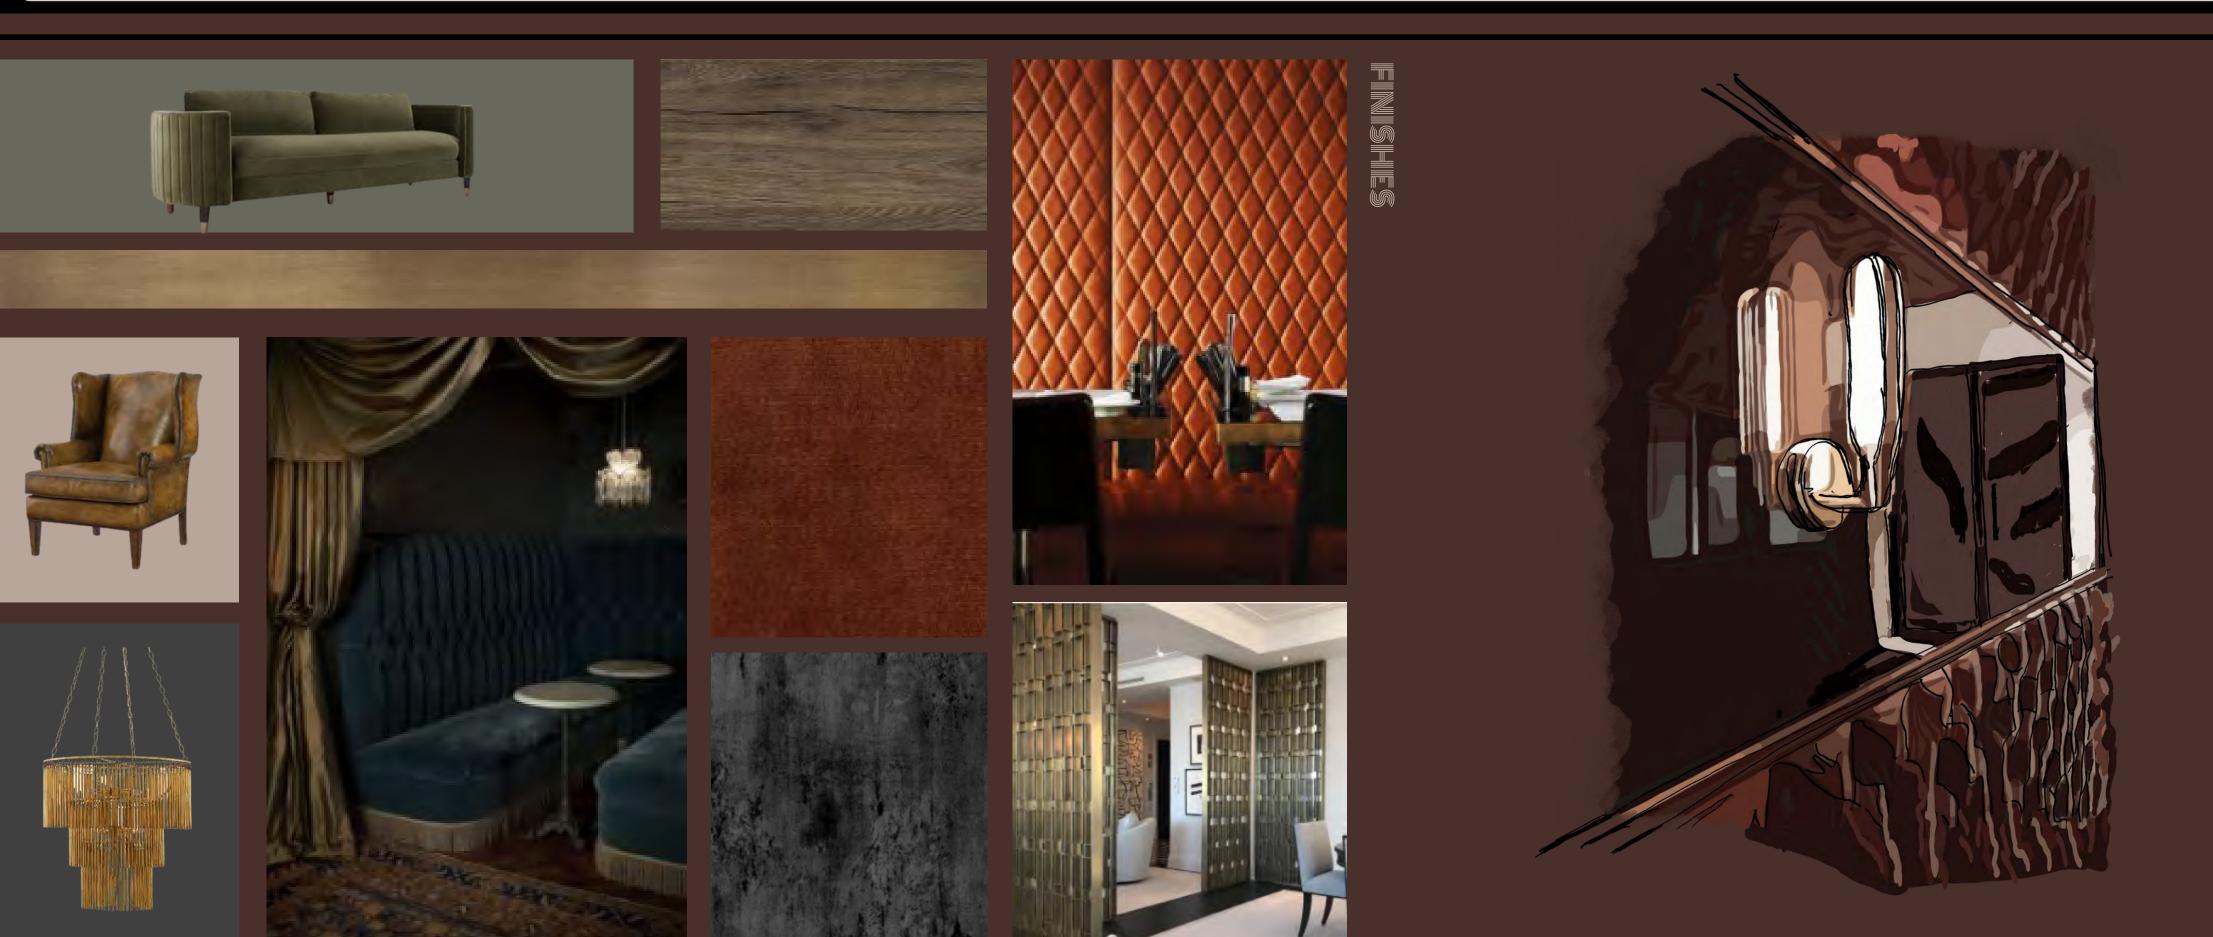

THE ALLEY IS A BOUTIQUE HOTEL THAT IS LOCATED IN THE OLD CITY DISTRICT OF PHILADELPHIA. THIS DISTRICT IS KNOWN FOR BOASTING ABOUT ITS NIGHT LIFE, ART AND HISTORY AND BECAUSE OF THIS IT SEEMED IMPORTANT TO CREATE A CONCEPT WHERE THESE THREE COLLIDED. THE CONCEPT OF THIS DESIGN STEMS FROM THE 1920S ERA IN WHICH THE BUILDING ITSELF WAS BUILT AND WILL DRAW INSPIRATION FROM THE PROHIBITION LIFESTYLE. THIS ERA WAS RICH WITH INCLUSIVITY, MYSTERY AND DETAILS. THIS IS THE TYPE OF ATMOSPHERE THAT WILL BE PRESENTED IN THE ALLEY. THIS SPACE WILL LURE AND ENTICE ITS GUESTS WITH ITS LAYERS OF BOLD, ART DECO AND PRE-MODERNIST DETAILS, PAIRED WITH VINTAGE AND CONTEMPORARY FURNITURE. THE JUXTAPOSITION WILL CREATE A UNIQUE SPACE THAT HAS THE ESSENCE OF AN OLD-SPEAKEASY, SEEN THROUGH A MODERN CENTURY LENS.

#### FLOORING