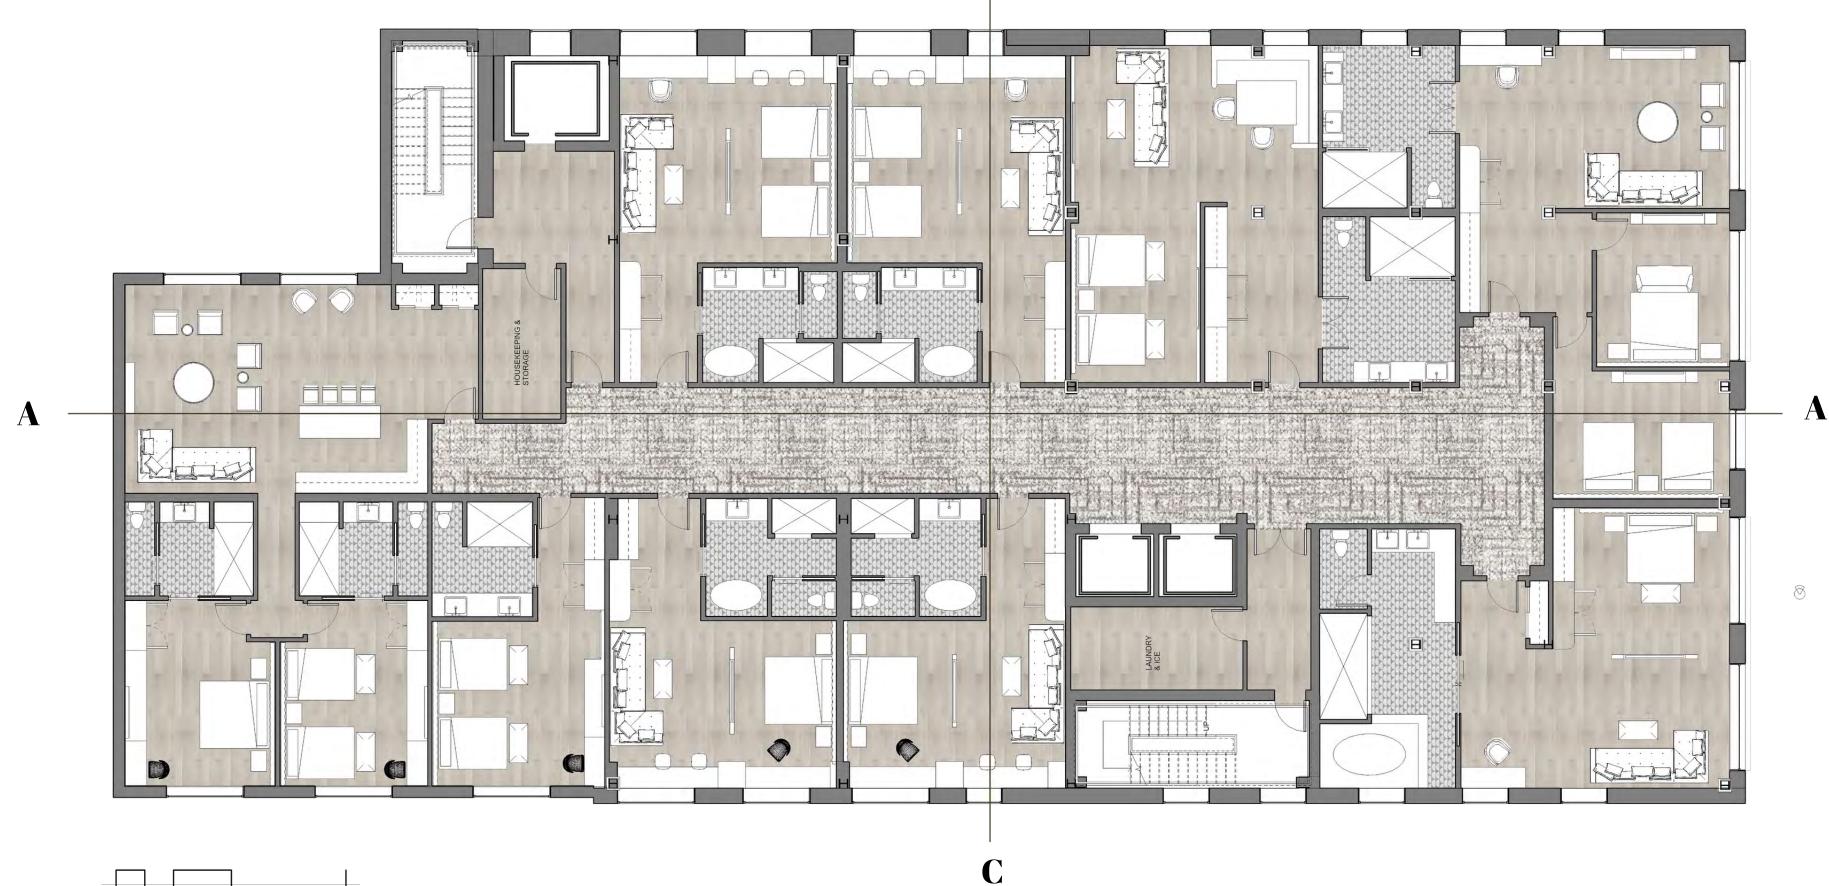

|  |

KEY:



DIRECT

EGRESS





INCLUSIVITY

















0' 4' 8' 16' 32'



| KEY:                |
|---------------------|
| A - LOBBY           |
| B - THE STUDY       |
| C - CAFE            |
| D - LOUNGE          |
| E-BAR               |
| F-BOH               |
| G - RESTAURANT      |
| H- RESTAURANT ENTRY |
|                     |
| RENA AND THE ST     |
|                     |
|                     |
|                     |
|                     |
|                     |
| h h in a h          |
| A AN ALA            |
| Almi I in Su        |

























LOBBY & RECEPTION PLAN





























| 0' 4 | ' 8' | 16' | 32' |
|------|------|-----|-----|























BAR PLAN





## RESTAURANT





### RESTAURANT PLAN



# RESTAURANT



C

0' 4' 8' 16' 32'



R C P

#### FLOORING



















# GUESTROOMS

### SECTION C-C