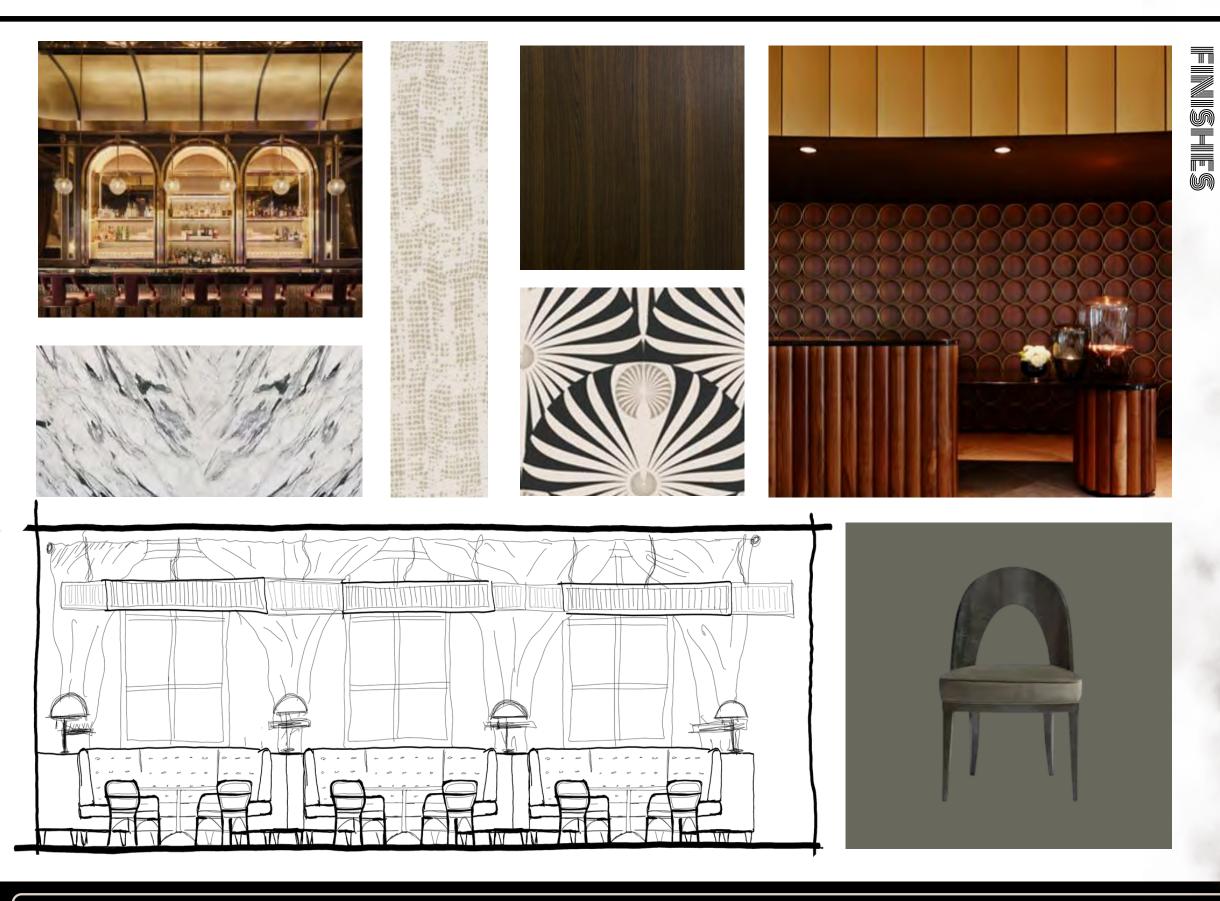

#### FLOORING

THE ALLEY IS A BOUTIQUE HOTEL THAT IS LOCATED IN THE OLD CITY DISTRICT OF PHILADELPHIA. THIS DISTRICT IS KNOWN FOR BOASTING ABOUT ITS NIGHT LIFE, ART AND HISTORY AND BECAUSE OF THIS IT SEEMED IMPORTANT TO CREATE A CONCEPT WHERE THESE THREE COLLIDED. THE CONCEPT OF THIS DESIGN STEMS FROM THE 1920S ERA IN WHICH THE BUILDING ITSELF WAS BUILT AND WILL DRAW INSPIRATION FROM THE PROHIBITION LIFESTYLE. THIS ERA WAS RICH WITH INCLUSIVITY, MYSTERY AND DETAILS. THIS IS THE TYPE OF ATMOSPHERE THAT WILL BE PRESENTED IN THE ALLEY. THIS SPACE WILL LURE AND ENTICE ITS GUESTS WITH ITS LAYERS OF BOLD, ART DECO AND PRE-MODERNIST DETAILS, PAIRED WITH VINTAGE AND CONTEMPORARY FURNITURE. THE JUXTAPOSITION WILL CREATE A UNIQUE SPACE THAT HAS THE ESSENCE OF AN OLD-SPEAKEASY, SEEN THROUGH A MODERN CENTURY LENS.