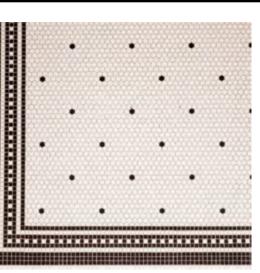

|           | 0     |         |         |        |        |              |  |
| CAFE/LIBRARY |            |     |                     |           | 0     | 0       |         |        |        |              |  |

KEY:



DIRECT

EGRESS





INCLUSIVITY

















0' 4' 8' 16' 32'



| KEY:                |
|---------------------|
| A - LOBBY           |
| B - THE STUDY       |
| C - CAFE            |
| D - LOUNGE          |
| E-BAR               |
| F-BOH               |
| G - RESTAURANT      |
| H- RESTAURANT ENTRY |
|                     |
| RENA AND THE ST     |
|                     |
|                     |
|                     |
|                     |
|                     |
| h h in a h          |
| A AN ALA            |
| Almi I in Su        |

























LOBBY & RECEPTION PLAN





























| 0' 4 | ' 8' | 16' | 32' |
|------|------|-----|-----|























BAR PLAN





## RESTAURANT





### RESTAURANT PLAN



# RESTAURANT



C

0' 4' 8' 16' 32'



R C P

#### FLOORING



















# GUESTROOMS

### SECTION C-C