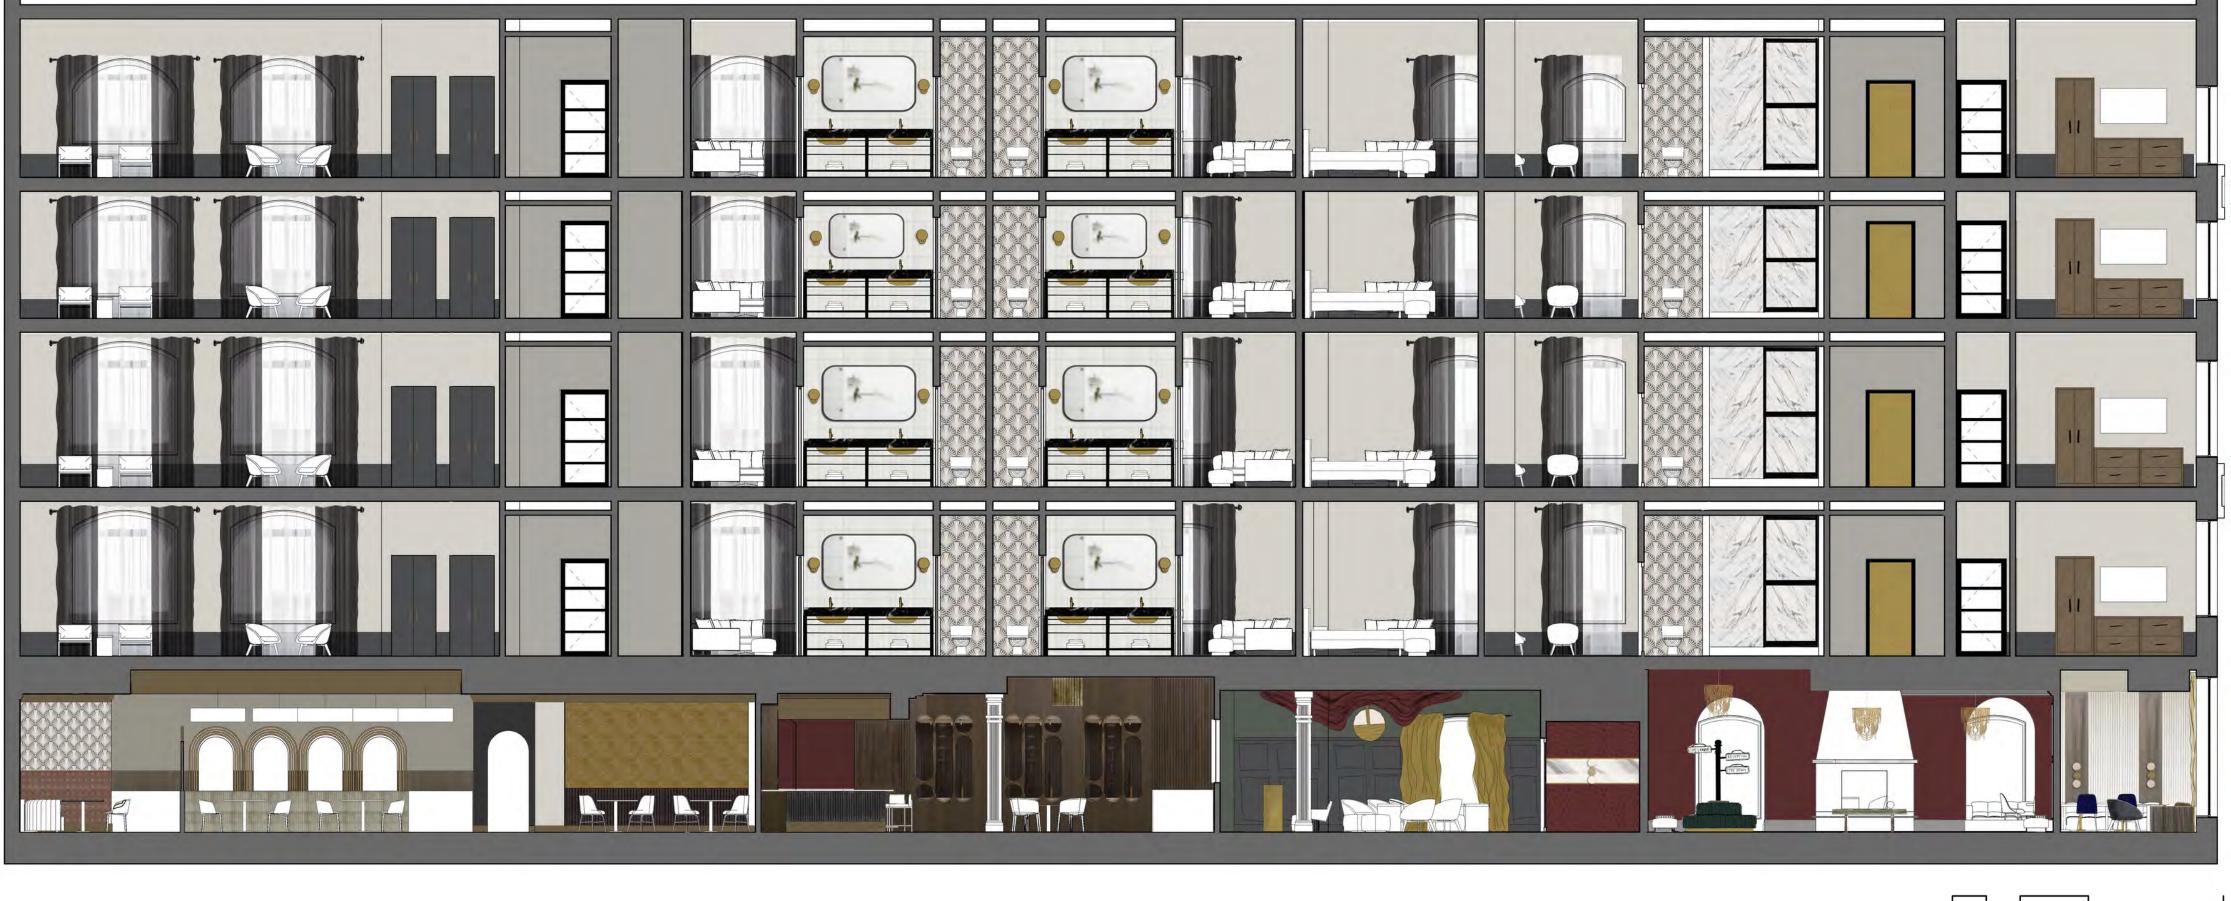

0' 4' 8' 16' 32'



| KEY:                |
|---------------------|
| A - LOBBY           |
| B - THE STUDY       |
| C - CAFE            |
| D - LOUNGE          |
| E-BAR               |
| F-BOH               |
| G - RESTAURANT      |
| H- RESTAURANT ENTRY |
|                     |
| RENA AND THE ST     |
|                     |
|                     |
|                     |
|                     |
|                     |
| h h in a h          |
| A AN ALA            |
| Almi I in Su        |

























LOBBY & RECEPTION PLAN





























| 0' 4 | ' 8' | 16' | 32' |
|------|------|-----|-----|























BAR PLAN





## RESTAURANT





### RESTAURANT PLAN



# RESTAURANT



C

0' 4' 8' 16' 32'



R C P

#### FLOORING



















# GUESTROOMS

### SECTION C-C