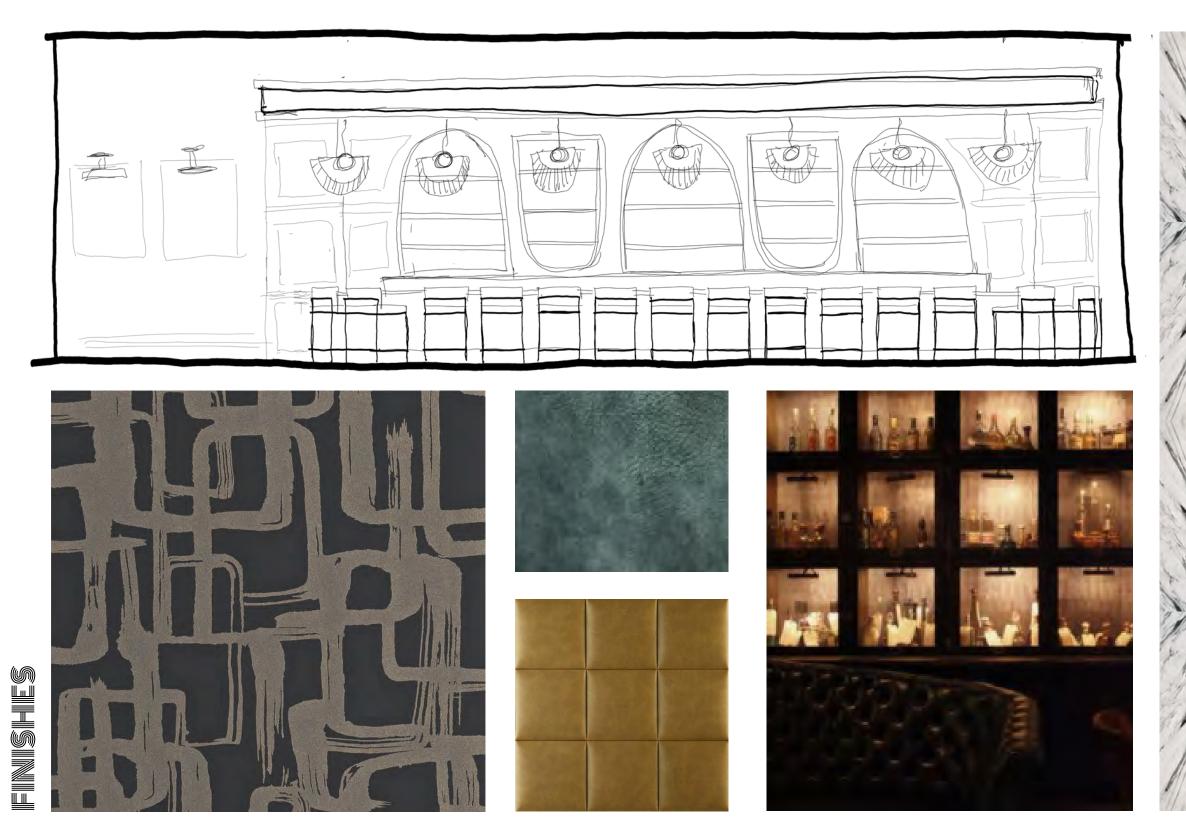

LOBBY & RECEPTION PLAN

| 0' 4 | ' 8' | 16' | 32' |
|------|------|-----|-----|

BAR PLAN